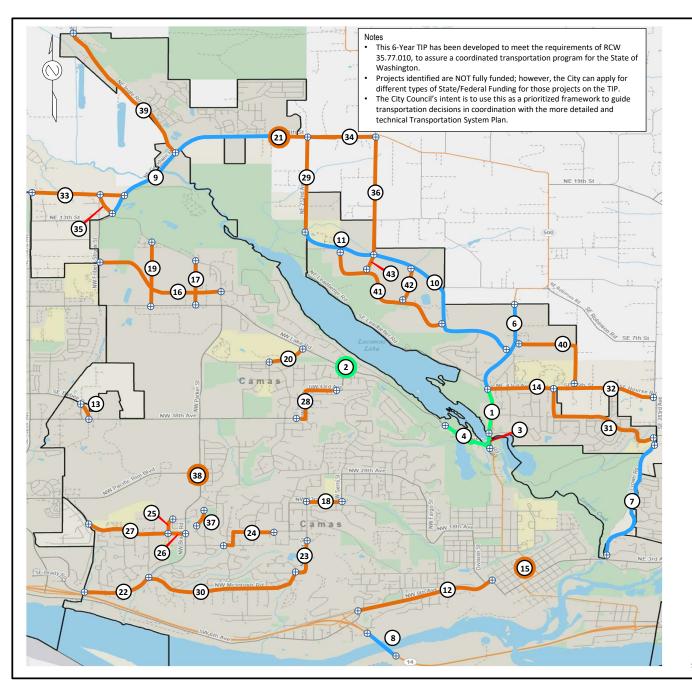

## City of Camas 2025 - 2030Six Year Street Priorities

- 1 SR 500 (Everett St)
- 2 Lake Rd. & NW Sierra St. Signal
- 3 SR 500 (Everett St)
- 4 NW Lake Rd
- 5 ADA Access Upgrades Citywide (5)

- 6 SR 500 (Everett St/Rd)
- SE Crown Rd
- SR 14 West Camas Slough Bridge
- NE Goodwin Rd/28th St
- 10 Northshore East/West Arterial
- 11 Northshore Blvd.
- 12 NW/NE 6th Ave Corridor Imp
- 13 Bybee Rd
- 14 NE 43rd Ave
- 15 Downtown Infrastructure
- Street "B" (North Dwyer Creek Area)
- 17 NW Payne St.
- 18 NW 23rd Ave
- 19 Street "A" (North Dwyer Creek Area)
- 20 NW Leadbetter Dr Path
- 21 NE 28th St & NE 232nd Ave Intersection Imp.
- 22 NW Brady Rd Ped & Bike Improvements
- 23 NW Astor St.
- 24 NW 16th Ave/Hood/18th Ave
- 25 NW 20th Ave. Extension
- 26 NW 18th Ave Pedestrian Path
- 27 NW 18th Ave/Payne Rd
  - NW Astor St. /43rd Ave
- 29 NE 232nd Ave
- NW McIntosh Rd 30
- 31 NE Woodburn Dr.
- 32 SE 15th St./Norse Rd
- 33 NE 18th St (192nd to Goodwin)
- NE 28th St (232nd to 242nd)
- NW Camas Meadows Dr (West)
- 35
- 36 NE 242nd Ave
- 37 NW Maryland St
- NW Pacific Rim / Parker St. Signal
- NE Ingle Rd to N City Limits
- SE 8th St / 271st Ave
- 41 Northshore Road C
- 42 Northshore Road E
- 43 Northshore Road A

Six Year Street Plan Map 2025-2030 (File 2025-2030 ( STIP )