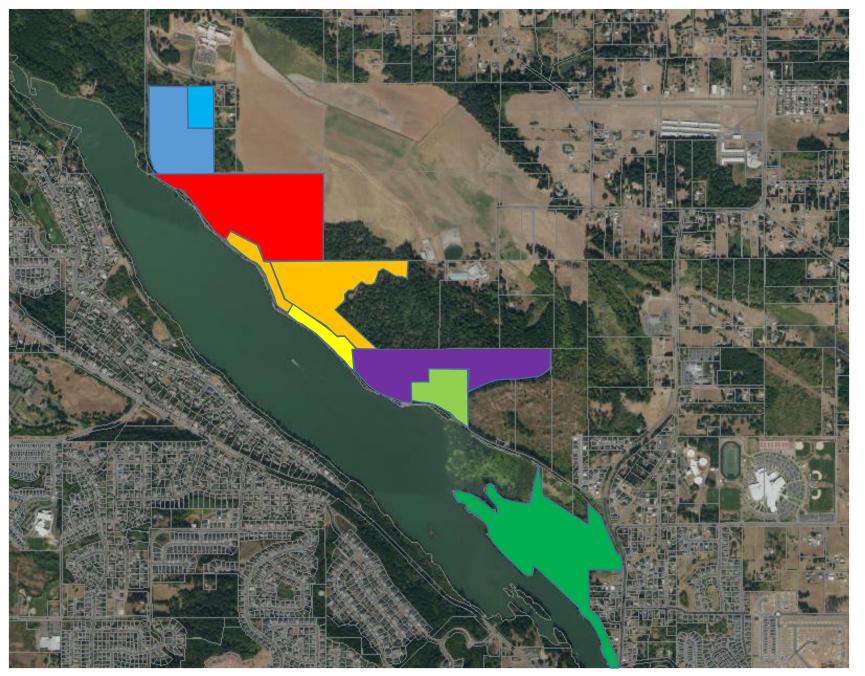

Buma (1) 22.63ac, acquired 11/18 for Parks, Recreation and Open Space

Buma (2) 6ac, acquired 10/19 for Municipal operations

Mills (1) 33ac, acquired 1/19 for Parks, Recreation and Open Space

Mills (2) 5.6ac, acquired 1/18, Donated to the City. Parks, Recreation and Open Space

Wildlife League 10.6ac, acquired 12/18, Donated to the City. Parks, Recreation and Open Space

Lacamas Lake Shoreline 71.65ac, acquired 6/12, Interlocal Transfer. Parks, Recreations and Open Space

Rose 54.45ac, acquired 4/20 for Parks, Recreation and Open Space

CJ Dens 33 ac, acquired 4/20 for Parks, Recreation and Open Space