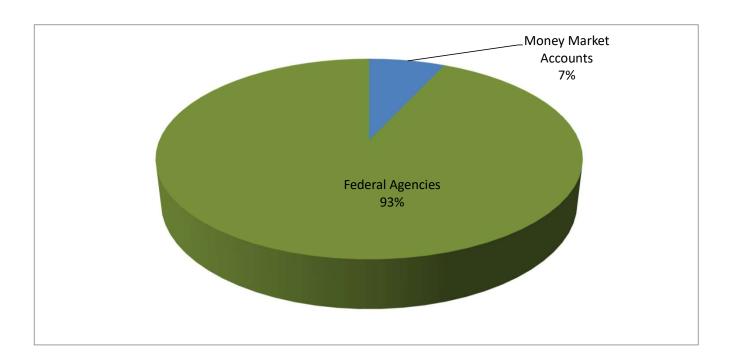

The City also has 93% of its investments longer term in federal agency securities this allocation. The total federal agency securities have an unrealized loss as of December 31, 2021 of \$915,838. An unrealized loss is the amount of funds the City would not receive if the City sold the securities on the reporting date. In other words, the market price on the report date was lower than the price the City purchased the securities at.