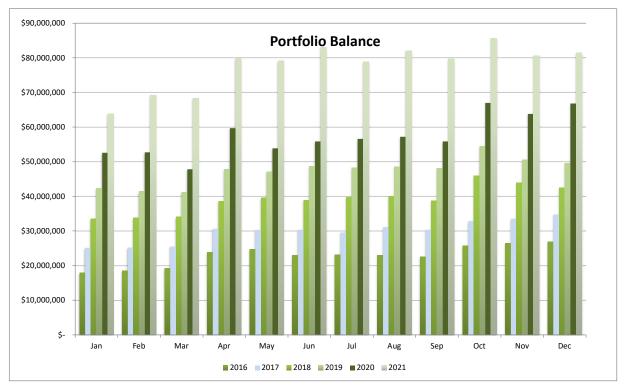

The following is a summary of the City's investments based on recorded value as of December 31, 2021 compared with the prior month:

|                                       | December 31, 2021 | November 30, 2021 |
|---------------------------------------|-------------------|-------------------|
| Investments held by the City          | \$81,438,464      | \$82,662,238      |
| Investments for APRA Funds            | \$3,417,326       | \$3,415,703       |
| Investment of Bond Reserve Funds      | \$1,714,854       | \$1,714,760       |
| Investments of 2018 GO Bond Proceeds  | \$1,263,711       | \$1,263,711       |
| Investments of 2015 Rev Bond Proceeds | \$254,466         | \$254,466         |
| Investments of 2018 Rev Bond Proceeds | \$5.260.768       | \$5,260,768       |
| Investments of 2020 GO Bond Proceeds  | \$1,109,442       | \$1,109,412       |