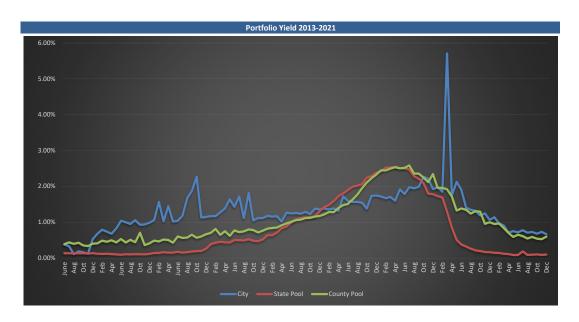

**Current Portfolio Summary**. Short-term excess cash is currently invested primarily in the Washington State LGIP and in the Clark County Investment Pool. Both investment pools are very high-quality investments in terms of safety and liquidity. The Clark County Investment Pool is longer in average duration than the Washington State Local Government Investment Pool and therefore the current yield is higher on the Clark County Investment Pool than the LGIP. The City will maintain balances in both pools and monitor rates.

| Benchmarks as of December 31, 2021 |       |  |  |  |  |  |
|------------------------------------|-------|--|--|--|--|--|
| 3 Month Treasury                   | 0.06% |  |  |  |  |  |
| Washington State LGIP              | 0.09% |  |  |  |  |  |
| 6 Month Treasury                   | 0.19% |  |  |  |  |  |
| Clark County Investment Pool       | 0.59% |  |  |  |  |  |
| 12 Month Treasury                  | 0.39% |  |  |  |  |  |
| 2 Year Treasury                    | 0.97% |  |  |  |  |  |
| 5 Year Treasury                    | 1.26% |  |  |  |  |  |