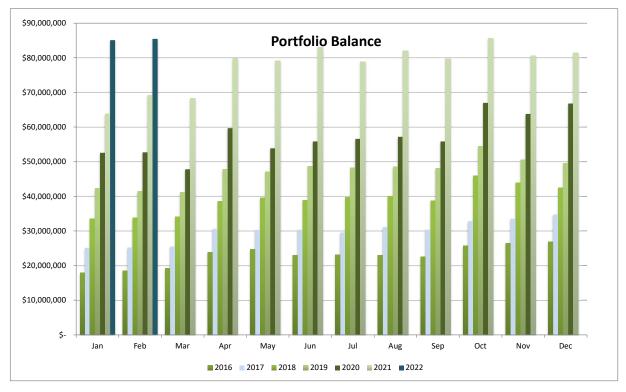

The following is a summary of the City's investments based on recorded value as of February 28, 2022 compared with the prior month:

|                                       | February 28, 2022 | January 31, 2022 |
|---------------------------------------|-------------------|------------------|
| Investments held by the City          | \$85,463,048      | \$85,096,870     |
| Investments for APRA Funds            | \$3,420,503       | \$3,418,932      |
| Investment of Bond Reserve Funds      | \$1,715,048       | \$1,714,947      |
| Investments of 2018 GO Bond Proceeds  | \$1,264,011       | \$1,263,906      |
| Investments of 2015 Rev Bond Proceeds | \$254,527         | \$254,506        |
| Investments of 2018 Rev Bond Proceeds | \$6,262,116       | \$6,261,596      |
| Investments of 2020 GO Bond Proceeds  | \$1,109,705       | \$1,109,613      |