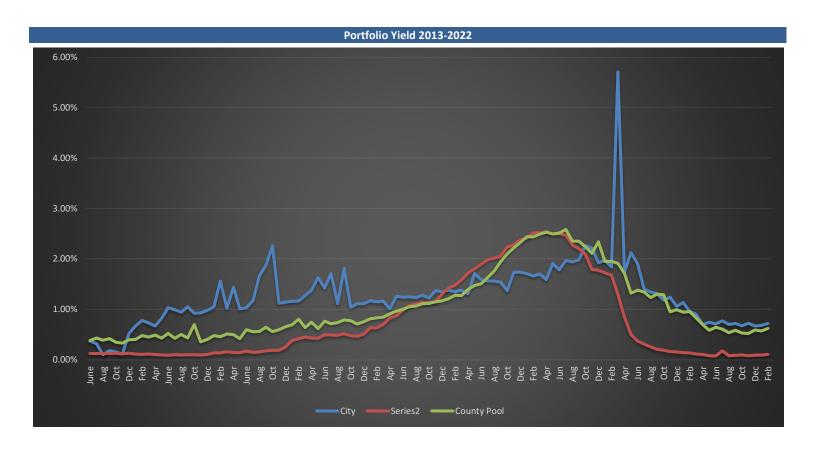

**Current Portfolio Summary**. Short-term excess cash is currently invested primarily in the Washington State LGIP and in the Clark County Investment Pool. Both investment pools are very high-quality investments in terms of safety and liquidity. The Clark County Investment Pool is longer in average duration than the Washington State Local Government Investment Pool and therefore the current yield is higher on the Clark County Investment Pool than the LGIP. The City will maintain balances in both pools and monitor rates.

| Benchmarks as of February 28, 2022 |       |  |  |  |  |  |  |
|------------------------------------|-------|--|--|--|--|--|--|
| 3 Month Treasury                   | 0.35% |  |  |  |  |  |  |
| Washington State LGIP              | 0.11% |  |  |  |  |  |  |
| 6 Month Treasury                   | 0.69% |  |  |  |  |  |  |
| Clark County Investment Pool       | 0.62% |  |  |  |  |  |  |
| 12 Month Treasury                  | 1.01% |  |  |  |  |  |  |
| 2 Year Treasury                    | 1.44% |  |  |  |  |  |  |
| 5 Year Treasury                    | 1.71% |  |  |  |  |  |  |