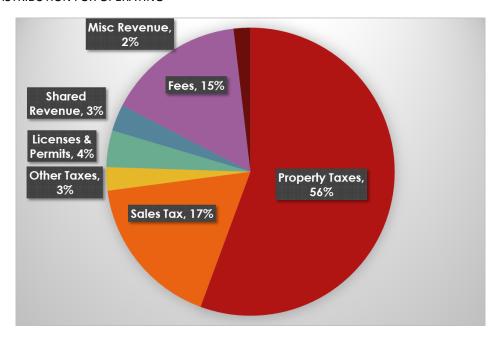

### **GENERAL FUND REVENUE DISTRIBUTION**

The City is permitted by law to levy up to \$3.60 per \$1,000 of assessed valuation for general governmental services. By state initiative, property tax is currently capped at a 1% increase or the Implicit Price Deflator (IPD) whichever is less, plus the value of any annexations and new construction. For several years, the City's net effective tax rate has stayed constant because the lower assessed valuation from depressed housing market resulted in the City's tax rate topped at the maximum \$3.60 per \$1,000. As a result the City had banked capacity available. In 2014, with the improved housing market resulting in a 9.35% increase in assessed value, the City opted to use some of the banked capacity as well as the 1% lawful increase in property taxes. This increase in taxes was earmarked by Council to be used for the street preservation program each year. In 2017, the assessed value increased by 13.3% which lowered property tax rates to \$3.07 per \$1,000. The increase is assessed value was due to growth in new construction and a large annexation. The 2017 revenue impact to the City's General Fund is an increase of 7.5% in property taxes over 2016 or an additional \$809,000.

Sales tax has stable core component which provides the second largest revenue source for the City of Camas. The other component is contingent upon construction which can be variable year to year. The sales tax which was derived from residential construction was replaced in 2008 with additional commercial development and City capital projects. In 2017-2018 Budget, housing construction will again contribute to sales tax along with \$45 million in capital projects the City will have underway.

Sales taxes are 8.2% of goods purchased in the City of Camas. The sales tax is collected by local businesses and transmitted to the State of Washington for distribution. The City of Camas receives 1% of the 8.2% along with .1% for criminal justice costs. Sales tax revenue is projected to increase over 9% in 2016 to \$\$2,746,799 then moderate to approximately 2% growth in 2018. In 2017, the City anticipates infrastructure and school construction to begin on six different projects and the City has a large number of residential lots ready for construction.

The other revenues were tied to building growth, population or inflation. Building permits, zoning, plan check fees and map fees are examples of revenues using the assumptions around housing growth. These revenues are projected to grow by 7% in 2017 and decline by approximately 6% in 2018. Revenues such as state shared revenues, court revenues and fees in general are examples of revenues tied to population which is anticipated to grow approximately 3% Inflation based revenues included intergovernmental revenues, pass thru revenue and miscellaneous revenue are examples of revenues tied to inflation which is anticipated to grow approximately 1.8%. Grant revenue on the other hand is expected to decline by approximately 3% in 2017 and possibly increase again by 2%.