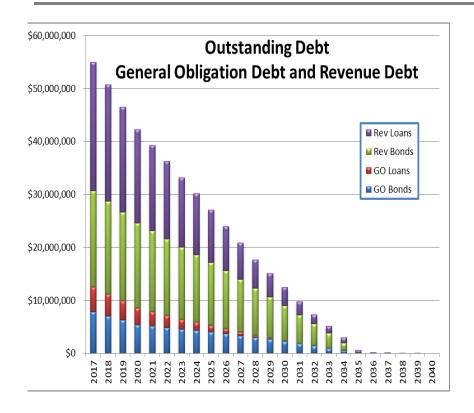

| \$<br>7,055    | \$ | 10,583         | \$<br>13,970   | \$<br>17,006   | \$<br>12,951   | \$<br>13,714   | \$ 13,039      | \$<br>12,544   |

# City of Camas Budget

# 2017-2018

As of December 31, 2016, the City of Camas had \$13.8 million in outstanding general obligation bonds and Public Works Trust Fund Loans from the State of Washington. At the end of 2018, the City will have approximately \$11.1 million in outstanding general obligation debt.

Debt

As of December 31, 2016, the City had \$46 million in revenue bonds and loans from the State of Washington for its Water/Sewer Utilities. At the end of 2018, the City is anticipated to have approximately \$46 million in debt for its Water/Sewer Utilities with additional utility infrastructure in design and construction.



The City is fortunate to be the recipient of low interest state loans for the majority of its debt outstanding. The loans from the Public Works Trust Fund range from 0.5% to 3% in interest expense. The General Obligation Debt is paid by the City from either the Unlimited GO Debt Service Fund for the voted debt or the Limited GO Debt Service Fund for the nonvoted debt. Revenue bonds and loans for the Water and Sewer Utilities are paid from their respective fund.



Bond payments are primarily due twice a year with one payment interest only. State loans are typically due once a year. Majority of the debt outstanding is paid with utility rates from the Water and Sewer utilities. The capital projects for utility projects are typically multiple year projects These infrastructure projects are