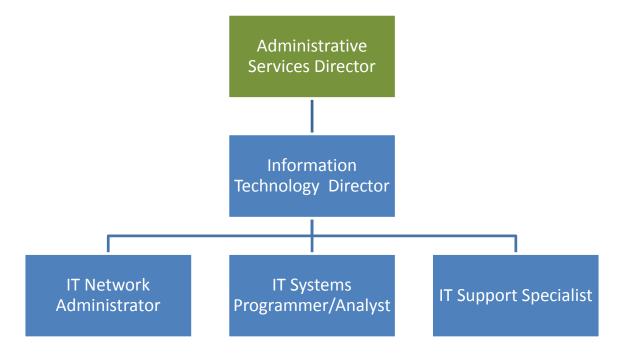

---|--------|--------|------------|------------|
|                                                       | Actual | Actual | Actual | Actual | Projection | Projection |
|                                                       |        |        |        |        |            |            |
|                                                       |        |        |        |        |            |            |
| Computers\Toughbooks\Laptops \iPads                   | 255    | 275    | 285    | 285    |            |            |
| Phones\VOIP Phones                                    | 200    | 225    | 230    | 230    |            |            |
| IT Operating Expenses as % of City Operating Expenses | 2.8%   | 2.7%   | 3.1%   | 3.5%   | 3.66%      | 4.0%       |

# VIII. Organizational Chart



# City of Camas Budget 2017-2018

| Account              | Description                   | 2011<br>Actual | 2012<br>Actual | 2013<br>Actual | 2014<br>Actual | 2015<br>Actual | 2016<br>Actual | 2017<br>Budget |    | 2018<br>Budget |
|----------------------|-------------------------------|----------------|----------------|----------------|----------------|----------------|----------------|----------------|----|----------------|
| Information Services |                               |                |                |                |                |                |                |                |    | 8              |
| 001-12-518-800-11    | Regular Salaries And Wages    | \$<br>214,596  | \$<br>218,814  | \$<br>221,544  | \$<br>235,708  | \$<br>244,006  | \$<br>297,697  | \$<br>363,0