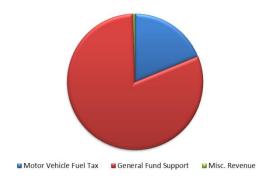

d infrastructure to support the growth of the City. The Transportation Capital Facilities Plan plays a significant role in determining future projects and the timing for those improvements.

The Camas/Washougal Fire and Emergency Rescue Services Fund is to provide fire protection, fire inspections, paramedic and ambulance transports to the communities of Camas and Washougal and paramedic and ambulance transports to the community of East County Fire and Rescue. Camas is the only fire district in Clark County, Washington to provide ambulance service.

The Cemetery Fund is for the care and maintenance of the City cemetery which was assumed by the City in 2007.

The Lodging Tax Fund is used to market and support economic development activities within the City of Camas.

Special Revenue Funds









Revenues for the Street Fund are primarily taxes indirectly from property taxes and directly from motor vehicle fuel tax. This revenue sources is a flat rate of cents on the gallon and therefore is projected to be modest due to conservation efforts. In 2014, the City Council earmarked the property tax banked capacity with growth each year from new construction, assessed value and the 1% property tax increase, the City will be able to generate revenue to maintain the preservation program for streets at a modest level.

The largest expenditure paid by the Street Fund will be in capital for street preservation. This program consists of repairing and overlaying pavement of existing streets. This program is designed to extend the life of the streets. Other significant expenditures inclu