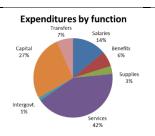

The funds allocated in each department budget listed in Section 2 are categorized according to the following "object" expenditure classification:

| Object<br>Code | Classification                | Description                                                                                                                                                                                                                                                                                                                     |
|----------------|-------------------------------|---------------------------------------------------------------------------------------------------------------------------------------------------------------------------------------------------------------------------------------------------------------------------------------------------------------------------------|
| 10             | Salaries and Wages            | Amounts paid for services rendered by employees in accordance with the rates, hours, terms and conditions authorized by state law or employment contracts. Includes overtime, on-call, sick, vacation, holiday paid leave.                                                                                                      |
| 20             | Payroll Taxes and<br>Benefits | Amounts paid by the employer as part of the conditions of employment. Includes employer paid portions of Social Security, Medicare, Industrial Insurance, Unemployment Insurance, Retirement, and Health Insurance Benefits.                                                                                                    |
| 30             | Supplies                      | Amounts paid for articles and commodities purchased for consumption or resale. Includes office and operating supplies, small tools and equipment, etc.                                                                                                                                                                          |
| 40             | Services                      | Amounts paid for services other than personnel which are needed by the City. Services may be provided by a public agency or private business. Includes such services as professional services (consultants), communications, travel, insurance, utility services, repairs and maintenance, membership dues, subscriptions, etc. |
| 50             | Intergovernmental<br>Services | Amounts paid for intergovernmental purchases for specialized services typically performed by local governments.                                                                                                                                                                                                                 |
| 60             | Capital                       | Expenditures which result in the acquisition of, rights to, or additions to capital assets including incidental costs such as legal, appraisal and brokerage fees, land preparation and demolishing buildings, fixtures and delivery costs. Includes all major purchases of capital assets and infrastructure.                  |
| 70/80          | Debt Service                  | 70 refers to the principal payment of debt with 80 for interest payments.                                                                                                                                                                                                                                                       |
| 90             | Transfers                     | Expenditures made to other funds for services rendered.                                                                                                                                                                                                                                                                         |