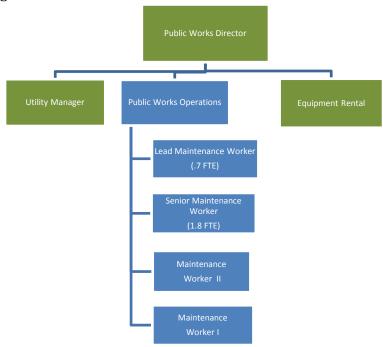

gement Plan
- Complete required sign reflectivity analysis and replace substandard signs
- Implementing new strategies such as LED lights as a standard for new development and replacing existing inventory

# VI. Trends and Future Issues

The top issues facing the Street Fund include:

• Developing an asset management strategy which could build on existing mapping and data sets

- Developing strategies to limit impact of pavement life due to utilizing pavement cuts in association with repair and new development
- Maintaining roads in recently annexed areas that were not constructed to city standards
- Coordinating with other City projects and development projects to better maintain pavement life and condition

# VII. **Performance Measurements** Not available

# VIII. Organizational Chart



# Department Operating Budget IX.

# Street Fund 2017-2018 Revenue Budget

|                               |      | 2011      | 2012            | 2013            | 2014            | 2015            |    | 2016      |      | 2017      | 2018            |
|-------------------------------|------|-----------|-----------------|-----------------|-----------------|-----------------|----|-----------|------|-----------|-----------------|
|                               |      | Actual    | Actual          | Actual          | Actual          | Actual          |    | Actual    |      | Budget    | Budget          |
| Annex - Property Tax          |      |           |                 |                 |                 |                 | \$ | 158,777   | \$   | -         | \$<br>-         |
| State