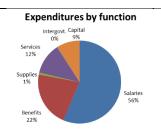

579   |                |                |                |                |
|                   | Total Central Services        | \$<br>127,632  | \$<br>202,034  | \$<br>135,435  | \$<br>215,840  | \$<br>238,694  | 224,295        | 222,866        | 228,537        |

# Library

| T  | D 1 .  | A .           |
|----|--------|---------------|
|    | Rudant | / ITTOPTIOTAT |
| 1. | Duuget | Overview      |
|    |        |               |

| Budget Overview   |             |
|-------------------|-------------|
| 2015/2016 Actual  | \$2,676,870 |
| 2017/2018 Budget  | \$2,914,214 |
| Change in Budgets | 9%          |
| 2015 FTEs         | 14.3        |
| 2016 FTEs         | 14.3        |
| 2017 FTEs         | 14.3        |
| 2018 FTEs         | 14.3        |
|                   |             |





# II. Purpose

Provides free access to diverse and expansive collections of library materials and events. The Library also provides programs to encourage self-education and enrich lives and promote an enlightened citizenry.

# III. 2015-2016 Key Accomplishments

Library was successful in achieving the following goals:

- Increased the number of story times offered, making early literacy enrichment available for every stage ages 0-5
- Increased the number of events offered by 66%
- Increased the attendance at programs by 11%
- Doubled the size of the Friends and Foundation of the Camas Library Board
- Selected a new Library Director, July 2016

# IV. Level of Service and Budget Impact

The Library currently partners with Fort Vancouver Regional Library to receive, at no cost, cataloging