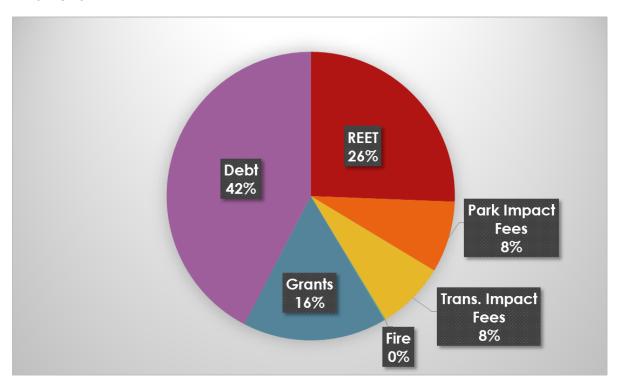

### **REVENUE FOR CAPITAL**

### Capital Revenues

Real Estate Excise Tax (REET) is levied on property sales. The revenue is split by law for two purposes; capital projects identified in the CIP and capital tied specifically to growth. REET income is anticipated to maintain 2016 increases as property sales grow in the City and increase another 6% in 2018 as more homes are available on the North Shore. Approximately 80% of REET transactions are tied to re-sales and 20% is tied to new construction. Since both sides of the real estate market are impacted by home prices, the REET forecast shows a 0% increase in 2017 to \$1,870,126 and a 6% in 2018 to \$1,976,224. This forecast is conservative given recent volatility in the market.

The City of Camas imposes impact fees and system development charges which are collected at the time development. These resources are used to develop the infrastructure necessary to support the demands placed on the City by growth. All the revenue generated in this category is used for capital improvements. It is the City's intention to revisit the current rates in impact fees to ensure the rates are sufficient for current projects in the City's Capital Improvement Plan in 2017. If rates prove insufficient, a rate increase would be available for City Council's consideration.

Impact fees are collected for parks, fire and transportation. There are number of developer credits remaining in the market in which developers can purchase credits on the outside market at a discount and use these credits to pay for permitting activity in the City. As a result, collections for impact fees have been volatile across the different types of impact fees. Transportation did not track housing development due to the use of credits, in 2016 collection of fees decreased by 20%. Yet Park Impact Fees increased 8% in 2016 are expected to do the same in 2017. Fire Impact Fees are have improved with the change in sprinkler credits. Council will be revisiting impact fees in 2017 to ensure the calculation is adequate for the capital needs of the City. In addition, Council may consider a "sunset" provision for future use of credits.