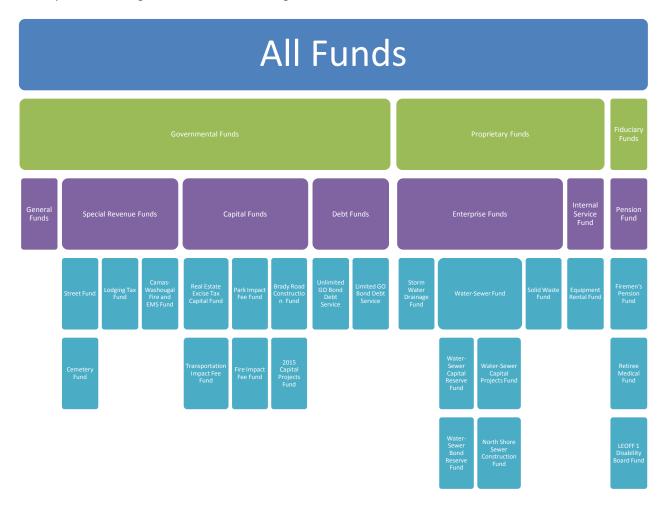

### City's Financial Structure

The City of Camas is required by state law, to budget by funds which are designated for a specific purpose or set of purposes. A fund is a self-contained, independent financial entity with its own assets and liabilities. Each fund has its own balance sheet. The number and variety of funds required by state statute promotes accountability but can also make municipal budgeting complex. In this document you will find revenues and expenditures attributable to specific funds. These specific funds are generally restricted to specific purposes and by understanding the fund structure it will be easier to understand the City's financial plan.

The City of Camas uses the revenue and expenditure classifications contained in the Budgeting, Accounting and Reporting System (BARS) manual. The manual is prescribed by the Washington State Auditor's Office under the authority of the Revised Code of Washington (RCW) 43.09. The accounts of the City are organized on the basis of funds, each of which is considered a separate accounting entity. Each fund is accounted for with a separate set of single entry accounts that comprise its cash, investments, liabilities, revenues and expenditures as appropriate. The City's resources are allocated to and accounted for in individual funds depending on their intended purpose. The City of Camas funds are separated into three main fund type classifications:

Governmental: Funds that account for the activities of the City which are of a governmental nature.

Proprietary: Funds that account for the activities of the City which are proprietary or "business" in nature.

*Fiduciary*: Funds held by the City as a trustee, e.g. deposits.

The three primary Fund Types are further divided and identified by Fund Codes:

General Fund (000-099) The General Fund is the City's primary operating fund and is used to track the revenues and expenses associated with basic City services that are not required to be accounted for in other funds. This includes services such as police, fire, and general administration.

Special Revenue Funds (100-199) Accounts for the proceeds of specific revenue sources that are legally restricted to expenditure for specified purpose. These funds include for example the Street Fund and Fire/Emergency Rescue Fund.

*Debt Service Funds* (200-299) Accounts for the accumulation of resources for and the payment of general long-term debt principal and interest.

*Capital Project Funds* (300-399) Accounts for the financial resources to be used for the acquisition or construction of major capital facilities.

Enterprise Funds (400-499) Enterprise funds are used to account for operations that are financed and operated in a manner similar to private business where the intent is for the fund to be self-supporting. An example would be the City's utility funds such as Water-Sewer and Solid Waste.

Internal Service Funds (500-599) Internal Service funds are used to account for the financing of goods or services provided by one department or agency to other departments or agencies of a government, or to other governments, on a cost-reimbursement basis.

Pension Trust Funds (610-619) Pension Trust Funds are used to report resources that are required to be held in trust for the members and beneficiaries of defined benefit pension plans, defined contribution plans, other postemployment benefit plans, or other employee benefit plans.