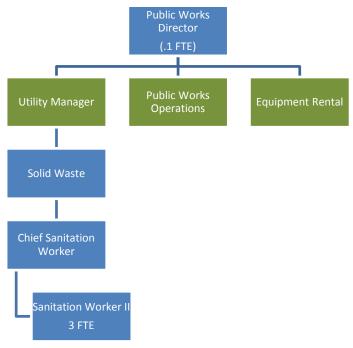

New Initiatives

The Solid Waste Fund has among its goals with current resources:

- Meet customer expectations
- Implement low income/senior subsidies •
- Continue work on recycle goals
- Right size fleet to support current and future needs
- Complete Solid Waste Plan and review of Rates/User Fees
- Work with regional partners on planning and programs

#### VI. Trends and Future Issues

The top issues facing the Solid Waste Fund include:

- Absorbing past annexations into the collection system starting in 2018
- Food waste diversion programs
- Increased growth pressures resulting in added staff and/or overtime
- Better use of technology for routing and billing for extra garbage transactions

#### VII. **Performance Measurements** Not currently available.

#### Organizational Chart VIII.



#### Department Operating Budget IX.

#### 422 Solid Waste Fund 2017-2018 Revenue Budget

|                   |                            | 2011            | 2012            |      | 2013     | 2014            |      | 2015      |      | 2016     | 2017            |      | 2018      |
|-------------------|----------------------------|-----------------|-----------------|------|----------|-----------------|------|-----------|------|----------|-----------------|------|-----------|
|                   |                            | Actual          | Actual          |      | Actual   | Actual          |      | Actual    |      | Actual   | Budget          |      | Budget    |
| 422.00.343.700.10 | Residential Garbage        | \$<br>1,484,136 | \$<br>1,257,321 | \$ 1 | ,438,267 | \$<br>1,519,