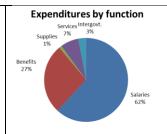

### 2017-2018 City Budget Assumptions

During the City Council workshops, the assumptions used to build the 2017-2018 Budget included:

| Budget Item       | Assumption                                                                                                               |
|-------------------|--------------------------------------------------------------------------------------------------------------------------|
| Salaries          | COLA at 2% and steps for 2017-2018                                                                                       |
|                   | Restructuring seasonal and part-time staff to be paid by a temp agency (professional services)                           |
|                   | Interns have a new pay range with steps for experience and education level                                               |
| Benefits          | Healthcare depending on the plan increased 2.5%-4.9% annually                                                            |
|                   | Vision and Dental no increase                                                                                            |
|                   | Retiree Medical costs all moved to Fiduciary Fund                                                                        |
| Supplies          | Consumer Price Index for Portland Metro Area (CPI) with department adjustments                                           |
| Services          | Contracts, CPI and department adjustments                                                                                |
| Intergovernmental | Contracts and known reductions in the Clark Regional Emergency Service Agency rates                                      |
| Capital           | Increase in the library collection to bring the Library budget in line with direct revenues                              |
| Utilities         | Rate Study is built into the budgets                                                                                     |
| Fund Balance      | At Council's request, the Budget rebuilds the fund balance to the policy rate of 17% of expenditures over the two years. |