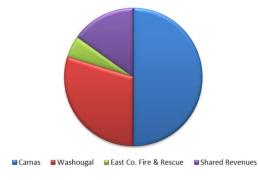

frastructure to support the growth of the City. The Transportation Capital Facilities Plan plays a significant role in determining future projects and the timing for those improvements.

The Camas/Washougal Fire and Emergency Rescue Services Fund is to provide fire protection, fire inspections, paramedic and ambulance transports to the communities of Camas and Washougal and paramedic and ambulance transports to the community of East County Fire and Rescue. Camas is the only fire district in Clark County, Washington to provide ambulance service.

The Cemetery Fund is for the care and maintenance of the City cemetery which was assumed by the City in 2007.

The Lodging Tax Fund is used to market and support economic development activities within the City of Camas.

Special Revenue Funds









Revenues for the Street Fund are primarily taxes indirectly from property taxes and directly from motor vehicle fuel tax. This revenue sources is a flat rate of cents on the gallon and therefore is projected to be modest due to conservation efforts. In 2014, the City Council earmarked the property tax banked capacity with growth each year from new construction, assessed value and the 1% property tax increase, the City will be able to generate revenue to maintain the preservation program for streets at a modest level.

The largest expenditure paid by the Street Fund will be in capital for street preservation. This program consists of repairing and overlaying pavement of existing streets. This program is designed to extend the life of the streets. Other significant expenditures include s