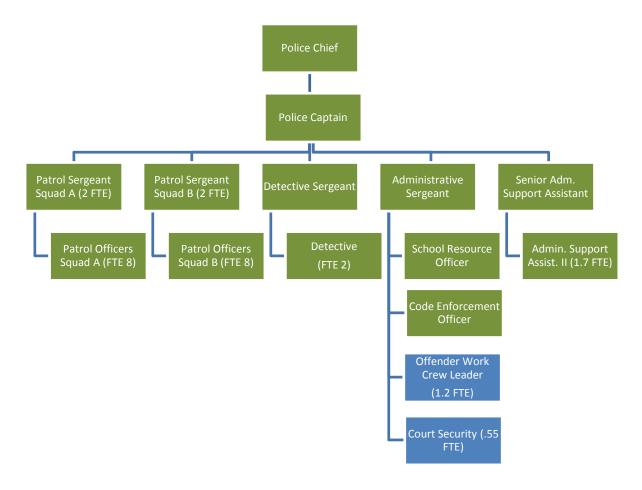

----|----------------|----------------|-------------------|-------------------|
| Clark Co. Jail Bed Days   | 1,580          | 1,828          | 1,968          | 1,154          | 1,224          | 1,500          |                   |                   |
| Skamania Jail Bed Days    | 1,056          | 1,248          | 1,372          | 549            | 195            | 419            |                   |                   |
| Participants in Work Crew | n/a            | n/a            | n/a            | n/a            | 279            | 301            |                   |                   |
| Failed to Comply          | n/a            | n/a            | n/a            | n/a            | 32             | 30             |                   |                   |

## Organizational Chart VIII.



# City of Camas Budget 2017-2018

## Department Operating Budget IX.

|                      |                                     | 2011          | 2012          | 2013          | 2014          | 2015          | 2016          | 2017          | 2018          |
|----------------------|-------------------------------------|---------------|---------------|---------------|---------------|---------------|---------------|---------------|---------------|
| Account              | Description                         | Actual        | Actual        | Actual        | Actual        | Actual        | Actual        | Budget        | Budget        |
| Detention and Corre  | ction                               |               |               |               |               |               |