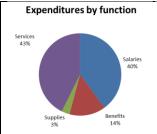

### 2017-2018 City Budget Assumptions

During the City Council workshops, the assumptions used to build the 2017-2018 Budget included:

| Budget Item       | Assumption                                                                                                               |
|-------------------|--------------------------------------------------------------------------------------------------------------------------|
| Salaries          | COLA at 2% and steps for 2017-2018                                                                                       |
|                   | Restructuring seasonal and part-time staff to be paid by a temp agency (professional services)                           |
|                   | Interns have a new pay range with steps for experience and education level                                               |
| Benefits          | Healthcare depending on the plan increased 2.5%-4.9% annually                                                            |
|                   | Vision and Dental no increase                                                                                            |
|                   | Retiree Medical costs all moved to Fiduciary Fund                                                                        |
| Supplies          | Consumer Price Index for Portland Metro Area (CPI) with department adjustments                                           |
| Services          | Contracts, CPI and department adjustments                                                                                |
| Intergovernmental | Contracts and known reductions in the Clark Regional Emergency Service Agency rates                                      |
| Capital           | Increase in the library collection to bring the Library budget in line with direct revenues                              |
| Utilities         | Rate Study is built into the budgets                                                                                     |
| Fund Balance      | At Council's request, the Budget rebuilds the fund balance to the policy rate of 17% of expenditures over the two years. |