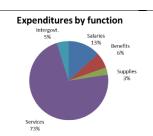

### 2017-2018 City Budget Assumptions

During the City Council workshops, the assumptions used to build the 2017-2018 Budget included:

| Budget Item       | Assumption                                                                                                               |
|-------------------|--------------------------------------------------------------------------------------------------------------------------|
| Salaries          | COLA at 2% and steps for 2017-2018                                                                                       |
|                   | Restructuring seasonal and part-time staff to be paid by a temp agency (professional services)                           |
|                   | Interns have a new pay range with steps for experience and education level                                               |
| Benefits          | Healthcare depending on the plan increased 2.5%-4.9% annually                                                            |
|                   | Vision and Dental no increase                                                                                            |
|                   | Retiree Medical costs all moved to Fiduciary Fund                                                                        |
| Supplies          | Consumer Price Index for Portland Metro Area (CPI) with department adjustments                                           |
| Services          | Contracts, CPI and department adjustments                                                                                |
| Intergovernmental | Contracts and known reductions in the Clark Regional Emergency Service Agency rates                                      |
| Capital           | Increase in the library collection to bring the Library budget in line with direct revenues                              |
| Utilities         | Rate Study is built into the budgets                                                                                     |
| Fund Balance      | At Council's request, the Budget rebuilds the fund balance to the policy rate of 17% of expenditures over the two years. |