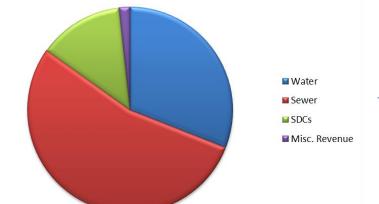

,119

# City of Camas Budget



Revenues for the Storm Water Drainage Fund are primarily fees collected as part of the utility billing process. These fees cover wide variety of activities all in the effort to minimize storm water and to mitigate for future problems. These activities can range from street cleaning to education to catch basin maintenance to mitigation sites. The City charges \$21.30 bimonthly for this service. In addition, FEMA and Homeland Security will be fund \$1.05 million in grants to repair damage from two landslides.



The City bills approximately \$41.00 bi-monthly for garbage and recycling. The City collects general refuse daily and/or weekly as well as disposes the solid waste. The City also contracts for recycling services that are available on the same cycles.



The Water/Sewer Fund is a shared utility fund with 53% of the revenue generated from Sewer activity and 31% from Water activity and the rest from SDCs and miscellaneous revenue. In 2015, the City issued \$18 million in a revenue bond 2015 for a sewer transmission line in the North Shore of Lacamas Lake with the construction to be completed in 2018.

# Storm Water Fund

# I. Rudget Overview

| Duuget Overview   |             |
|-------------------|-------------|
| 2015/2016 Actual  | \$2,241,872 |
| 2017/2018 Budget  | \$3,925,434 |
| Change in Budgets | 75%         |
| 2015 FTEs         | 4.75        |
| 2016 FTEs         | 4.75        |
| 2017 FTEs         | 4.75        |
| 2018 FTEs         | 4.75        |
|                   | l .         |





## II. Purpose

Provide for the mainten