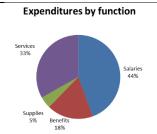

### 2017-2018 City Budget Assumptions

During the City Council workshops, the assumptions used to build the 2017-2018 Budget included:

| Budget Item       | Assumption                                                                                                               |
|-------------------|--------------------------------------------------------------------------------------------------------------------------|
| Salaries          | COLA at 2% and steps for 2017-2018                                                                                       |
|                   | Restructuring seasonal and part-time staff to be paid by a temp agency (professional services)                           |
|                   | Interns have a new pay range with steps for experience and education level                                               |
| Benefits          | Healthcare depending on the plan increased 2.5%-4.9% annually                                                            |
|                   | Vision and Dental no increase                                                                                            |
|                   | Retiree Medical costs all moved to Fiduciary Fund                                                                        |
| Supplies          | Consumer Price Index for Portland Metro Area (CPI) with department adjustments                                           |
| Services          | Contracts, CPI and department adjustments                                                                                |
| Intergovernmental | Contracts and known reductions in the Clark Regional Emergency Service Agency rates                                      |
| Capital           | Increase in the library collection to bring the Library budget in line with direct revenues                              |
| Utilities         | Rate Study is built into the budgets                                                                                     |
| Fund Balance      | At Council's request, the Budget rebuilds the fund balance to the policy rate of 17% of expenditures over the two years. |