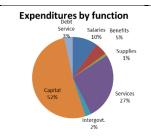

# City of Camas Budget 2017-2018

City of Camas Summary of Budgeted Revenues, Expenditures and Reserves

|                           | Ge | neral Fund | ]  | Special<br>Revenue<br>Funds | D  | ebt Funds |    | Capital<br>Funds |    | Enterprise<br>Funds |    | Internal<br>Support<br>Funds | 1  | Reserve<br>Funds |    | Total       |
|---------------------------|----|------------|----|-----------------------------|----|-----------|----|------------------|----|---------------------|----|------------------------------|----|------------------|----|-------------|
| Estimated Beginning Fund  |    |            |    |                             |    |           |    |                  |    |                     |    |                              |    |                  |    |             |
| Balance 1/1/2017          | \$ | 3,143,991  | \$ | 208,012                     | \$ | 39,419    | \$ | 3,641,275        | \$ | 32,603,729          | \$ | 1,340,598                    | \$ | 2,561,085        | \$ | 43,538,109  |
| Revenues                  |    |            |    |                             |    |           |    |                  |    |                     |    |                              |    |                  |    |             |
| Taxes                     | \$ | 31,061,907 | \$ | 2,859,240                   | \$ | 1,246,000 | \$ | 3,846,350        |    |                     |    |                              |    |                  | \$ | 39,013,497  |
| Licenses and Permits      | \$ | 1,889,842  | \$ | 76,287                      |    |           |    |                  |    |                     |    |                              |    |                  | \$ | 1,966,129   |
| Intergovernmental         | \$ | 1,172,933  | \$ | 1,166,970                   |    |           | \$ | 1,460,000        | \$ | 1,050,000           |    |                              |    |                  | \$ | 4,849,903   |
| Charges for Services      | \$ | 8,074,417  | \$ | 9,715,623                   |    |           | \$ | 2,675,594        | \$ | 36,934,744          | \$ | 3,548,394                    |    |                  | \$ | 60,948,772  |
| Fines and Forfeitures     | \$ | 383,749    | \$ | 31,959                      |    |           |    |                  |    |                     |    |                              |    |                  | \$ | 415,708     |
| Miscellaneous Revenue     | \$ | 533,868    | \$ | 66,060                      |    |           | \$ | 91,804           | \$ | 2,899,545           | \$ | 31,808                       | \$ | 65,363           | \$ | 3,688,448   |
| Non-Revenues              | \$ | -          |    |                             |    |           |    |                  | \$ | -,,                 |    |                              |    |                  | \$ | 10,950,000  |
| Transfers                 | \$ | -          | \$ | 11,374,241                  | \$ | 2,316,092 | \$ | 200,000          | \$ | 3,325,000           |    |                              | \$ | 557,684          | \$ | 17,773,017  |
| Total Revenue             | \$ | 43,116,716 | \$ | 25,290,380                  | \$ | 3,562,092 | \$ | 8,273,748        | \$ | 55,159,289          | \$ | 3,580,202                    | \$ | 623,047          | \$ | 139,605,474 |
| -                         |    |            |    |                             |    |           |    |                  |    |                     |    |                              |    |                  |    |             |
| Total Available Resources | \$ | 46,260,707 | \$ | 25,498,392                  | \$ | 3,601,511 | \$ | 11,915,023       | \$ | 87,763,018          | \$ | 4,920,800                    | \$ | 3,184,132        | \$ | 183,143,583 |
|                           |    |            |    |                             |    |           |    |                  |    |                     |    |                              |    |                  |    |             |
| Expenditures              |    |            |    |                             |    |           |    |                  |    |                     |    |                              |    |                  |    |             |
| Salaries and Benefits     |    | 22,566,764 |    | 16,674,822                  |    |           |    |                  | \$ | -,,                 | \$ | 878,407                      | \$ | 557,684          | \$ | 47,207,639  |
| Supplies and Services     | \$ | 6,065,499  |    | 5,211,958                   |    |           | \$ | 63,588           | \$ | ,, -                | \$ | 1,111,225                    |    |                  | \$ | 27,077,493  |
| Intergovernmental         | \$ | 1,720,632  | \$ | 443,458                     |    |           | _  |                  | \$ | -,                  |    |                              |    |                  | \$ | 3,435,519   |
| Capital                   | \$ | 345,476    | \$ | 1,564,015                   |    |           | \$ | 6,369,112        | \$ | ,,                  | \$ | 1,323,198                    |    |                  | \$ | 42,434,801  |
| Debt Service              |    | 44 (00 (60 | \$ | -                           | \$ | 3,564,906 |    | 0.000 =0.4       | \$ | -,,                 | \$ | 2,500                        |    | 204 005          | \$ | 11,933,876  |
| Transfers                 |    | 11,607,667 | \$ | 508,385                     |    | 0.544004  | _  | 2,082,784        | \$ | -,,                 |    | 0.045.000                    | \$ | 231,905          | \$ | , -,-       |
| Total Expenditures        | \$ | 42,306,038 | \$ | 24,402,638                  | \$ | 3,564,906 | \$ | 8,515,484        | \$ | 66,968,360          | \$ | 3,315,330                    | \$ | 789,589          | \$ | 149,862,345 |
| Estimated Ending Fund     |    |            |    |                             |    |           |    |                  |    |                     | ,  |                              |    |                  |    |             |
| Balance                   | \$ | 3,954,669  | ¢  | 1,095,754                   | \$ | 36,605    | \$ | 3,399,539        | ď  | 20,794,658          | \$ | 1,605,470                    | ¢. | 2,394,543        | \$ | 33,281,237  |
| Duluite                   | Ф  | 3,734,009  | Ф  | 1,075,754                   | Þ  | 30,003    | Ф  | 3,377,339        | Þ  | 40,/94,038          | Þ  | 1,003,470                    | Φ. | 4,374,343        | Þ  | 33,401,437  |
| Total Expenditures and    |    |            |    |                             |    |           |    |                  |    |                     |    |                              |    |                  |    |             |
| Reserve Balance           | \$ | 46,260,707 | \$ | 25,498,392                  | \$ | 3,601,511 | \$ | 11,915,023       | \$ | 87,763,018          | \$ | 4,920,800                    | \$ | 3,184,132        | \$ | 183,143,583 |
|                           | Ψ  | 10,200,707 | Ψ  | -0, 170,072                 | Ψ  | 0,001,011 | Ψ  | 11,710,010       | Ψ  | 57,700,010          | Ψ  | 1,720,000                    | Ψ  | 0,101,102        | Ψ  | 100,110,000 |