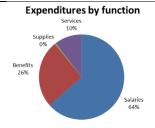

pment       | \$<br>9,874    | \$<br>32,117   | \$<br>41,813   | \$<br>14,608   | \$<br>15,851   |                | \$<br>12,263   | \$ | 73,213         |
|                      | Total Information Technology  | \$<br>445,458  | \$<br>448,189  | \$<br>459,771  | \$<br>574,164  | \$<br>585,623  | 658,291        | 768,379        | _  | 839,546        |

# Engineering

I. Rudget Overview

| Duuget Overview   |             |    |
|-------------------|-------------|----|
| 2015/2016 Actual  | \$2,367,472 |    |
| 2017/2018 Budget  | \$2,519,652 |    |
| Change in Budgets | 7.2%        |    |
| 2015 FTEs         | 9           | Be |
| 2016 FTEs         | 9           |    |
| 2017 FTEs         | 9           |    |
| 2018 FTEs         | 9           |    |
|                   |             |    |





#### II. **Purpose**

Responsible for engineering services including capital planning, project implementation, development review, and operational support.

#### III. 2015-2016 Key Accomplishments

The Engineering program achieved their goals:

- Completed major capital projects: 38th Avenue Phase II, Friberg-Strunk/Goodwin Road, NW 18th Avenue Bike and Pedestrian, NW 6th Avenue and Norwood Intersection, Franklin Street Reconstruction, Citywide LED Lighting upgrades, Washougal River Trail Overlook Terrace and Cooper's View Park
- Led the construction effort of water and sewer projects including: Water Transmission Main Phase II, Slow Sand Water Treatment Plant, and NW 6<sup>th</sup> Water and Storm project
- Participated in newly formed Parking Advisory Committee

#### IV. Level of Ser