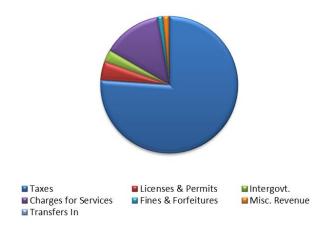

### **GENERAL FUND REVENUE DISTRIBUTION**

| Revenue # | Revenue Accounts                        |
|-----------|-----------------------------------------|
| 310       | Tax Revenues                            |
| 320       | Licenses and Permits                    |
| 330       | Intergovernmental Services and Payments |
| 340       | Charges for Goods and Services          |
| 350       | Fines and Forfeitures                   |
| 360       | Miscellaneous Revenues                  |
| 380       | Non-Revenues                            |
| 390       | Other Financing Sources                 |