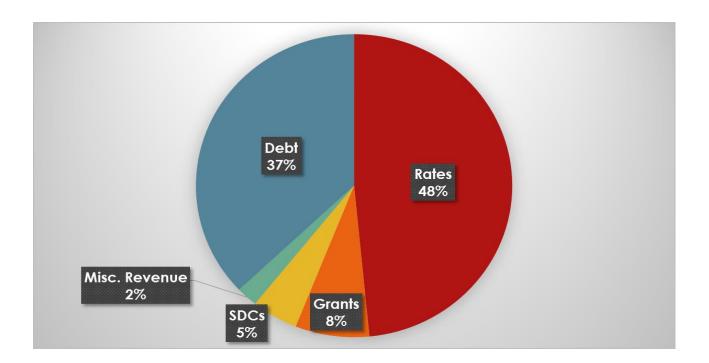

### **REVENUE FOR UTILITIES**

Service Development Charges (SDCs) are collected for water, sewer and storm drainage with the same growth trend as impact fees anticipated with SDCs. In 2017, the revenue collected for SDCs is anticipated to increase in pace with anticipated housing growth. To forecast impact fees and service development charges staff reviewed history and utilized the property tax projection model to determine new construction growth rates.