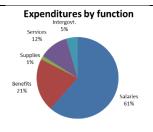

329   | \$<br>4,418   |
|                      | Intergovernmental             | \$<br>49,042  | \$<br>45,679  | \$<br>61,661  | \$<br>35,188  | \$<br>42,728  | 35,527        | 37,921        | 38,695        |
|                      | Total Administrative Services | \$<br>186,226 | \$<br>111,429 | \$<br>129,996 | \$<br>252,530 | \$<br>337,038 | \$<br>326,718 | \$<br>333,211 | \$<br>339,676 |

# Law Enforcement

#### I. Rudget Overview

| budget Overview   |             |
|-------------------|-------------|
| 2015/2016 Actual  | \$9,460,080 |
| 2017/2018 Budget  | \$9,870,328 |
| Change in Budgets | 4.3%        |
| 2015 FTEs         | 32.5        |
| 2016 FTEs         | 32.5        |
| 2017 FTEs         | 32          |
| 2018 FTEs         | 32          |
|                   |             |





#### II. Purpose

Protect lives and property in our community and to maintain public order.

#### III. 2015-2016 Key Accomplishments

Police Department was successful in achieving the following goals:

- Conducted an agency-wide team building exercise
- Left the RegJIN RMS(records management software) and moved to the Clark County hosted EIS RMS
- Worked with CRESA to upgrade the dispatch software to the new Mobile Public Safety platform
- Distributed new Daniel Defense patrol rifles to all uniformed personnel
- Completed a review and destruction of old police records in the clerical unit
- Surplused items from the property room

#### IV. Level of Service and Budget Impact

Budgeted resources are adequate to maintain the current level of service. However, due to increased workloads on