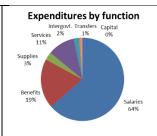

inning of Year       | \$<br>112,485   | \$<br>95,513    | \$<br>94,063    | \$<br>184,864   | \$<br>131,913   | \$<br>96,738    | \$<br>83,385    | \$<br>5,521     |
| Fund Balance Estima | ated at End of Year             | \$<br>95,513    | \$<br>94,063    | \$<br>180,184   | \$<br>131,913   | \$<br>96,738    | \$<br>83,385    | \$<br>5,521     | \$<br>11,395    |

# Camas/Washougal Fire and EMS Fund

# I. Rudget Overview

| buuget Overview   |              |
|-------------------|--------------|
| 2015/2016 Actual  | \$17,722,954 |
| 2017/2018 Budget  | \$18,342,988 |
| Change in Budgets | 4%           |
| 2015 FTEs         | 54           |
| 2016 FTEs         | 54           |
| 2017 FTEs         | 54           |
| 2018 FTEs         | 54           |
|                   |              |





## II. Purpose

Provides fire, emergency medical services, ambulance transports and fire prevention education to the citizens of Camas and Washougal with EMS and ambulance transports for the community of East County Fire and Rescue.

## III. 2015-2016 Key Accomplishments

Fire and EMS Department was successful in achieving the following goals:

- Successfully finalized an administrative sharing agreement with East County Fire and Rescue(ECFR)
- Designed and purchased a new fire engine •
- Designed and purchased a new ambulance
- Completed of radio system upgrades
- Renewed long dormant training partnership with the Washington State Fire Academy
- Coordinated countywide regional FEMA grant to seek funding for new SCBA equipment

# IV. Level of Service and Budget Impact

Budgeted resourc