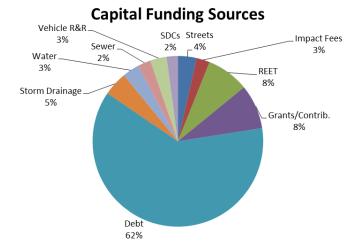

### Capital Revenues

Real Estate Excise Tax (REET) is levied on property sales. The revenue is split by law for two purposes; capital projects identified in the CIP and capital tied specifically to growth. REET income is anticipated to maintain 2016 increases as property sales grow in the City and increase another 6% in 2018 as more homes are available on the North Shore. Approximately 80% of REET transactions are tied to re-sales and 20% is tied to new construction. Since both sides of the real estate market are impacted by home prices, the REET forecast shows a 0% increase in 2017 to \$1,870,126 and a 6% in 2018 to \$1,976,224. This forecast is conservative given recent volatility in the market.

The City of Camas imposes impact fees and system development charges which are collected at the time development. These resources are used to develop the infrastructure necessary to support the demands placed on the City by growth. All the revenue generated in this category is used for capital improvements. It is the City's intention to revisit the current rates in impact fees to ensure the rates are sufficient for current projects in the City's Capital Improvement Plan in 2017. If rates prove insufficient, a rate increase would be available for City Council's consideration.

Impact fees are collected for parks, fire and transportation. There are number of developer credits remaining in the market in which developers can purchase credits on the outside market at a discount and use these credits to pay for permitting activity in the City. As a result, collections for impact fees have been volatile across the different types of impact fees. Transportation did not track housing development due to the use of credits, in 2016 collection of fees decreased by 20%. Yet Park Impact Fees increased 8% in 2016 are expected to do the same in 2017. Fire Impact Fees are have improved with the change in sprinkler credits. Council will be revisiting impact fees in 2017 to ensure the calculation is adequate for the capital needs of the City. In addition, Council may consider a "sunset" provision for future use of credits.

Service Development Charges (SDCs) are collected for water, sewer and storm drainage with the same growth trend as impact fees anticipated with SDCs. In 2017, the revenue collected for SDCs is anticipated to increase in pace with anticipated housing growth. To forecast impact fees and service development charges staff reviewed history and utilized the property tax projection model to determine new construction growth rates.