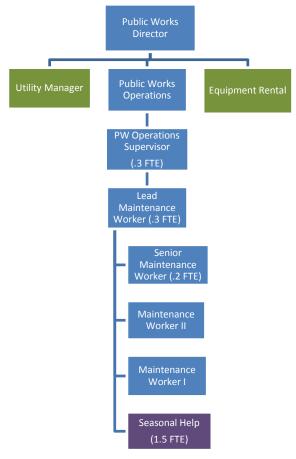

Performance Measurements – This table illustrates the department's ability to meet demands with current resources.

Organizational chart – This chart is specific to the department.

Budget – This section will show historical actual from 2011-2016 and the appropriated 2017-2018 budget.