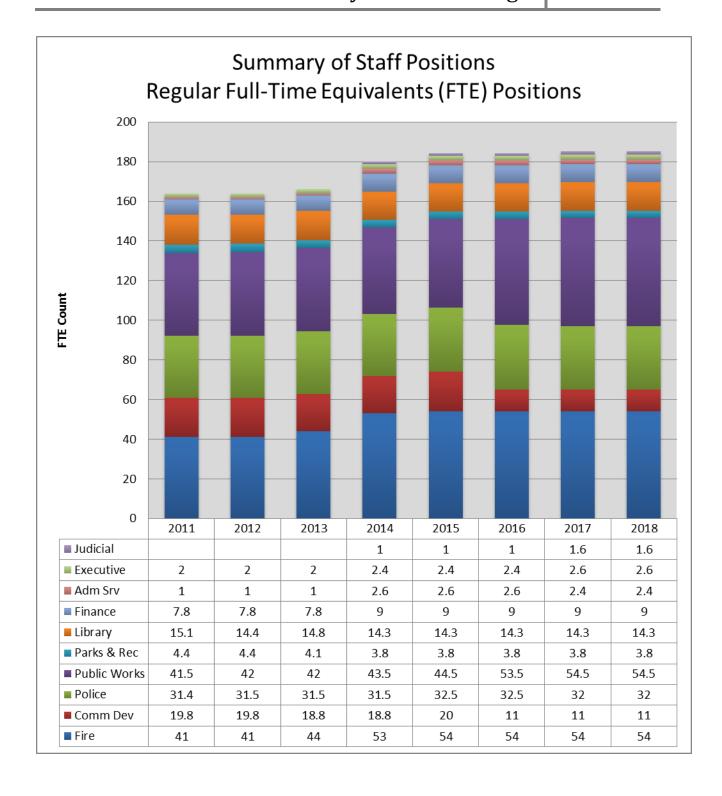

### City Staffing

The City of Camas 2017-2018 Budget reflects status quo staffing levels with the exception of a new water crew 1 FTE over the biennium. Seasonal help will be utilized if needed and planning for the North Shore service level needs will be analyzed. The city-wide salary study is scheduled to be completed the first quarter of 2017 which may result in