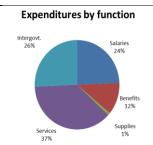

### 2017-2018 City Budget Assumptions

During the City Council workshops, the assumptions used to build the 2017-2018 Budget included:

| Budget Item       | Assumption                                                                                                               |
|-------------------|--------------------------------------------------------------------------------------------------------------------------|
| Salaries          | COLA at 2% and steps for 2017-2018                                                                                       |
|                   | Restructuring seasonal and part-time staff to be paid by a temp agency (professional services)                           |
|                   | Interns have a new pay range with steps for experience and education level                                               |
| Benefits          | Healthcare depending on the plan increased 2.5%-4.9% annually                                                            |
|                   | Vision and Dental no increase                                                                                            |
|                   | Retiree Medical costs all moved to Fiduciary Fund                                                                        |
| Supplies          | Consumer Price Index for Portland Metro Area (CPI) with department adjustments                                           |
| Services          | Contracts, CPI and department adjustments                                                                                |
| Intergovernmental | Contracts and known reductions in the Clark Regional Emergency Service Agency rates                                      |
| Capital           | Increase in the library collection to bring the Library budget in line with direct revenues                              |
| Utilities         | Rate Study is built into the budgets                                                                                     |
| Fund Balance      | At Council's request, the Budget rebuilds the fund balance to the policy rate of 17% of expenditures over the two years. |