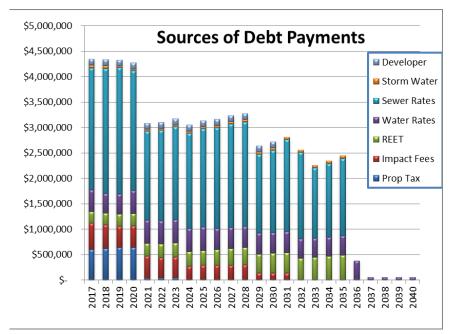

Debt

As of December 31, 2016, the City had \$46 million in revenue bonds and loans from the State of Washington for its Water/Sewer Utilities. At the end of 2018, the City is anticipated to have approximately \$46 million in debt for its Water/Sewer Utilities with additional utility infrastructure in design and construction.



The City is fortunate to be the recipient of low interest state loans for the majority of its debt outstanding. The loans from the Public Works Trust Fund range from 0.5% to 3% in interest expense. The General Obligation Debt is paid by the City from either the Unlimited GO Debt Service Fund for the voted debt or the Limited GO Debt Service Fund for the nonvoted debt. Revenue bonds and loans for the Water and Sewer Utilities are paid from their respective fund.



Bond payments are primarily due twice a year with one payment interest only. State loans are typically due once a year. Majority of the debt outstanding is paid with utility rates from the Water and Sewer utilities. The capital projects for utility projects are typically multiple year projects These infrastructure projects are built prior to development so this funding allows for the future rate payers to participate in the funding of the infrastructure they benefit from.

# City's Debt

The City of Camas has two debt service funds, one for the voted debt the City has outstanding and the other for all non-voted general obligation bonds and government loans. These funds provide for the payment of principal and interest on the City's outstanding general obligation bonds and government loan