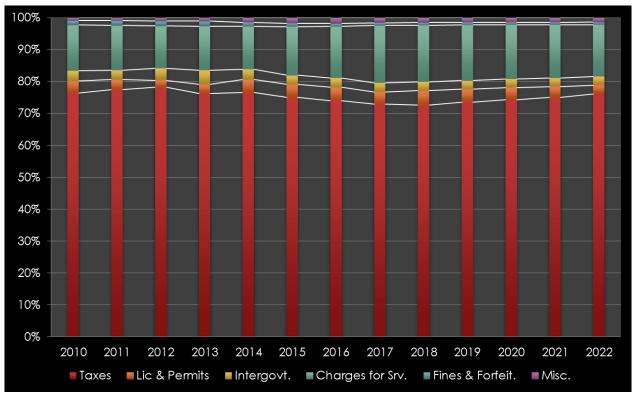

sed 8% in 2016 are expected to do the same in 2017. Fire Impact Fees are have improved with the change in sprinkler credits. Council will be revisiting impact fees in 2017 to ensure the calculation is adequate for the capital needs of the City. In addition, Council may consider a "sunset" provision for future use of credits.

Service Development Charges (SDCs) are collected for water, sewer and storm drainage with the same growth trend as impact fees anticipated with SDCs. In 2017, the revenue collected for SDCs is anticipated to increase in pace with anticipated housing growth. To forecast impact fees and service development charges staff reviewed history and utilized the property tax projection model to determine new construction growth rates.

### **GENERAL FUND REVENUE DISTRIBUTION**



### **PROPERTY TAX PROJECTIONS**



### REVENUE DISTRIBUTION FOR OPERATING



### **REVENUE FOR CAPITAL**



### **REVENUE FOR UTILITIES**



### **The Budget Process**

In Washington State, city government fiscal years are the same as the calendar year, running January 1st through December 31st. Municipal government fiscal years do not coincide with the fiscal years of the state government (July 1<sup>st</sup>- June 30<sup>th</sup>) or the federal government (October 1<sup>st</sup>-September 30<sup>th</sup>).

In Washington State, cities have the option to budget for two years or a biennial budget. In June of 2014, the City Council elected to convert to a biennial budget. The intent for the change in budget process was provide for more strategic long term planning and staff savings in b