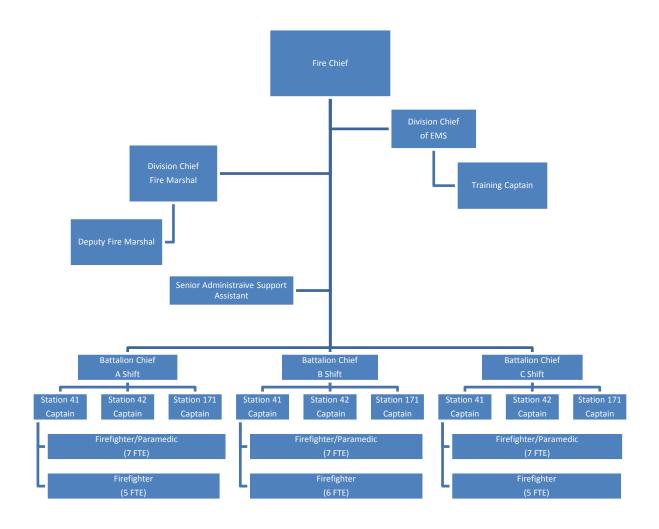

impacts of Medicare/Medicaid funding that affect ambulance billing revenue
- An agency workforce that will lead to the retirement of approximately one third of the department within the next five years

# **Performance Measurements** VII.

| Indicator          | 2013<br>Actual | 2014<br>Actual | 2015<br>Actual | 2016<br>Actual | 2017<br>Projected | 2018<br>Projected |
|--------------------|----------------|----------------|----------------|----------------|-------------------|-------------------|
| Total of all Calls | 3,524          | 3,826          | 3,940          | 4,227          | 4,370             |                   |
| % of Calls EMS     | 86%            | 82%            | 82%            | 82%            | 82%               |                   |

# VIII. **Organizational Chart**



# **Department Operating Budget** IX.

# C/W Fire and EMS Fund 2017-2018 Revenue Budget 115

|            |                                     |    | 2011      |    | 2012      |    | 2013      |    | 2014      |    | 2015      |      | 2016      |         | 2017      |    | 2018      |
|------------|-------------------------------------|----|-----------|----|-----------|----|-----------|----|-----------|----|-----------|------|-----------|---------|-----------|----|-----------|
|            |                                     |    | Actual    |      | Actual    |         | Budget    |    | Budget    |
| 311.100.00 | Property Taxes                      | \$ | 911,956   | \$ | 892,652   | \$ | 1,161,514 | \$ | 1,189,272 | \$ | 1,235,139 | \$1  | 1,290,773 | \$      | 1,382,864 | \$ | 1