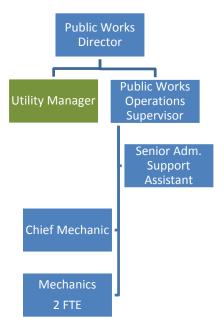

lacement vehicles to upgrade fleet.

#### V. Goals and New Initiatives

The Equipment Rental Fund has among its goals with current resources:

- Right size the fleet
- Research and implement where practical new fuel alternatives
- Cost benefit analysis for funding replacements
- Implement asset management program and system tracking
- Select new sanitation fleet direction

#### VI. **Trends and Future Issues**

The top issues facing the Equipment Rental Fund are:

- Compliance with State regulatory mandates for reduction of petroleum based fuels
- Training and facility improvements required to maintain alternative fuel vehicles
- Additional regulatory pressures
- Reduction of reliance on reserve fleet

#### VII. **Performance Measurements**

Not available

#### VIII. Organizational Chart



#### IX. Department Operating Budget

#### 523 Equipment Reserve Fund 2017-2018 Revenue Budget

|                   |                                |      | 2011<br>Actual |      | 2012<br>Actual | 2013<br>Actual  | 2014<br>Actual | 2015<br>Actual  | 2016<br>Actual  | 2017<br>Budget  | 2018<br>Budget  |
|-------------------|--------------------------------|------|----------------|------|----------------|-----------------|----------------|-----------------|-----------------|-----------------|-----------------|
| 523-00-348-100-00 | Intfund Equip/Veh Rentals      | \$1  | ,025,879       | \$1  | ,029,713       | \$<br>1,026,633 | 1,548,462      | \$<br>1,543,229 | \$<br>1,643,861 | \$<br>1,567,932 | \$<br>1,399,340 |
| 523-00-348-300-00 | Veh/Equip Repair Chgs          | \$   | 530