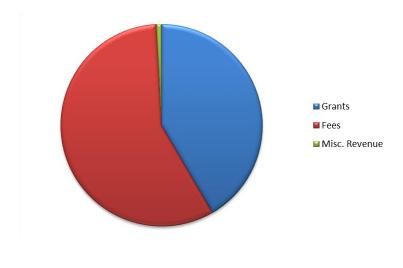

| \$125,000            | \$5,000,000 |
| Well 17                                            | \$150,000            | \$2,150,000 |
| Chemical Feed Replacement Program                  | \$120,000            |             |
| Well 6/17 Transmission Project                     | \$475,000            |             |
| Water Meter Replacement Project                    | \$275,000            | \$275,000   |
| Lacamas Creek Pump Station                         | \$600,000            | \$3,200,000 |
| Mill Ditch Replacement Project                     | \$450,000            |             |
| I/I Elimination Project                            |                      | \$250,000   |

**Approved Biennial Budget** \$37,298,242 \$29,670,119

# City of Camas Budget



Revenues for the Storm Water Drainage Fund are primarily fees collected as part of the utility billing process. These fees cover wide variety of activities all in the effort to minimize storm water and to mitigate for future problems. These activities can range from street cleaning to education to catch basin maintenance to mitigation sites. The City charges \$21.30 bimonthly for this service. In addition, FEMA and Homeland Security will be fund \$1.05 million in grants to repair damage from two landslides.



The City bills approximately \$41.00 bi-monthly for garbage and recycling. The City collects general refuse daily and/or weekly as well as disposes the solid waste. The City also contracts for recycling services that are available on the same cycles.



The Water/Sewer Fund is a sh