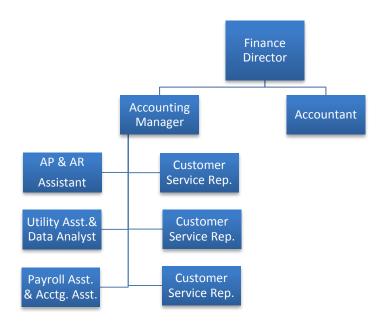

- Executive assures efficient and prudent execution of the City Council's budget goals and legislative policies, including overall management of the City, community relations and legislative affairs program, risk management, economic development, media relations, and oversight of legal services.
- Administration is central support for services such as human resources, information technology, and the City Clerk's services.
- Public Safety includes police, fire protection and the justice system.
- Transportation and Engineering includes capital projects and maintenance of assets such as
- Parks and Recreation includes maintenance of existing parks and programming of new recreation amenities in the City.
- Utilities include engineering, maintenance, and operations of water, sewer and storm drainage.
- Community Development is the combination of both, comprehensive planning under the Washington State Growth Management Act, including annexations and special district planning as well as building service program pursuant to state law.
- Finance is responsible for accounting, treasury, auditing, utility billing, budgeting, and payroll, for all departments and funds.