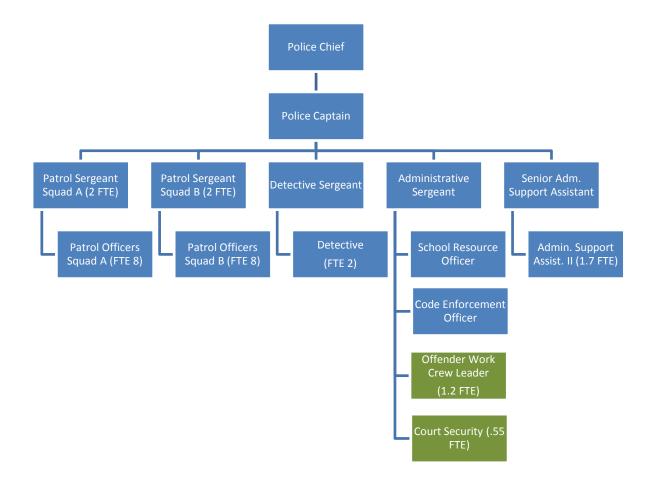

-------|----------------|----------------|----------------|-------------------|-------------------|
| Police Reports       | 3,313          | 3,169          | 3,028          | 2,781          | 1,867          | 1,372          | n/a               | n/a               |
| Arrests              | 737            | 710            | 643            | 591            | 421            | 430            | n/a               | n/a               |
| Traffic Stops        | 6,535          | 6,268          | 6,379          | 6,044          | 5,258          | 6,147          | n/a               | n/a               |
| Service Calls Logged | 9,427          | 9,619          | 10,220         | 9,223          | 8,487          | 9,081          | n/a               | n/a               |

## VIII. Organizational Chart



# City of Camas Budget 2017-2018

## Department Operating Budget IX.

|                   |                                | 2011            | 2012            | 2013            | 2014            | 2015            |    | 2016      |    | 2017      | 2018            |
|-------------------|--------------------------------|-----------------|-----------------|-----------------|-----------------|-----------------|----|-----------|----|-----------|-----------------|
| Account           | Description                    | Actual          | Actual          | Actual          | Actual          | Actual          |    | Actual    |    | Budget    | Budget          |
| Law Enforcement   |                                |                 |                 |                 |                 |