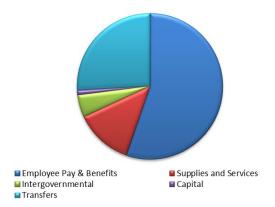

The funds allocated in each department budget listed in Section 2 are categorized according to the following "object" expenditure classification:

| Object<br>Code | Classification                | Description                                                                                                                                                                                                                                                                                                                     |
|----------------|-------------------------------|---------------------------------------------------------------------------------------------------------------------------------------------------------------------------------------------------------------------------------------------------------------------------------------------------------------------------------|
| 10             | Salaries and Wages            | Amounts paid for services rendered by employees in accordance with the rates, hours, terms and conditions authorized by state law or employment contracts. Includes overtime, on-call, sick, vacation, holiday paid leave.                                                                                                      |
| 20             | Payroll Taxes and<br>Benefits | Amounts paid by the employer as part of the conditions of employment. Includes employer paid portions of Social Security, Medicare, Industrial Insurance, Unemployment Insurance, Retirement, and Health Insurance Benefits.                                                                                                    |
| 30             | Supplies                      | Amounts paid for articles and commodities purchased for consumption or resale. Includes office and operating supplies, small tools and equipment, etc.                                                                                                                                                                          |
| 40             | Services                      | Amounts paid for services other than personnel which are needed by the City. Services may be provided by a public agency or private business. Includes such services as professional services (consultants), communications, travel, insurance, utility services, repairs and maintenance, membership dues, subscriptions, etc. |
| 50             | Intergovernmental<br>Services | Amounts paid for intergovernmental purchases for specialized services typically performed by local governments.                                                                                                                                                                                                                 |
| 60             | Capital                       | Expenditures which result in the acquisition of, rights to, or additions to capital assets including incidental costs such as legal, appraisal and brokerage fees, land preparation and demolishing buildings, fixtures and delivery costs. Includes all major purchases of capital assets and infrastructure.                  |
| 70/80          | Debt Service                  | 70 refers to the principal payment of debt with 80 for interest payments.                                                                                                                                                                                                                                                       |
| 90             | Transfers                     | Expenditures made to other funds for services rendered.                                                                                                                                                                                                                                                                         |