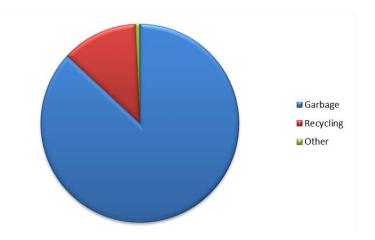

| \$3,200,000 |
| Mill Ditch Replacement Project                     | \$450,000            |             |
| I/I Elimination Project                            |                      | \$250,000   |

**Approved Biennial Budget** \$37,298,242 \$29,670,119

# City of Camas Budget



Revenues for the Storm Water Drainage Fund are primarily fees collected as part of the utility billing process. These fees cover wide variety of activities all in the effort to minimize storm water and to mitigate for future problems. These activities can range from street cleaning to education to catch basin maintenance to mitigation sites. The City charges \$21.30 bimonthly for this service. In addition, FEMA and Homeland Security will be fund \$1.05 million in grants to repair damage from two landslides.



The City bills approximately \$41.00 bi-monthly for garbage and recycling. The City collects general refuse daily and/or weekly as well as disposes the solid waste. The City also contracts for recycling services that are available on the same cycles.



The Water/Sewer Fund is a shared utility fund with 53% of the revenue generated from Sewer activity and 31% from Water activity and the rest from SDCs and miscellaneous revenue. In 2015, the City issued \$18 million in a revenue bond 2015 for a sewer transmission line in the North Shore of Lacamas Lake with the construction to be completed in 2018.

# Storm Water Fund

# I. Rudget Overview

| Duuget Overview   |             |
|-------------------|-------------|
| 2015/2016 Actual  | \$2,241,872 |
| 2017/2018 Budget  | \$3,925,434 |
| Chan