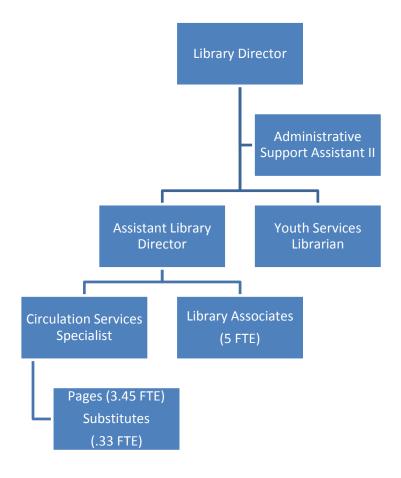

| 2011   | 2012   | 2013   | 2014   | 2015   | 2016   | 2017       | 2018       |
|-----------------------------|--------|--------|--------|--------|--------|--------|------------|------------|
|                             | Actual | Actual | Actual | Actual | Actual | Actual | Projection | Projection |
|                             |        |        |        |        |        |        |            |            |
| Summer Reading Program      | 2,005  | 2,249  | 2,628  | 2,740  | 2,673  | 2,764  | 2,852      | 2,943      |
| Library Events              | 593    | 461    | 565    | 623    | 625    | 931    | 950        | 950        |
| Digital Content Circulation | 1,791  | 3,875  | 8,081  | 12,767 | 16,643 | 17,290 | 17,803     | 18,332     |

# VIII. Organizational Chart



# Department Operating Budget IX.

| Account           | Description                            |    | 2011<br>Actual |    | 2012<br>Actual |    | 2013<br>Actual |                 | 2014<br>Actual       |    | 2015<br>Actual |    | 2016<br>Actual |    | 2017<br>Budget |    | 2018<br>Budget |
|-------------------|----------------------------------------|----|----------------|----|----------------|----|----------------|-----------------|----------------------|----|----------------|----|----------------|----|----------------|----|----------------|
| Library           | ·                                      |    |                |    |                |    |                |                 |                      |    |                |    |                |    |                |    |