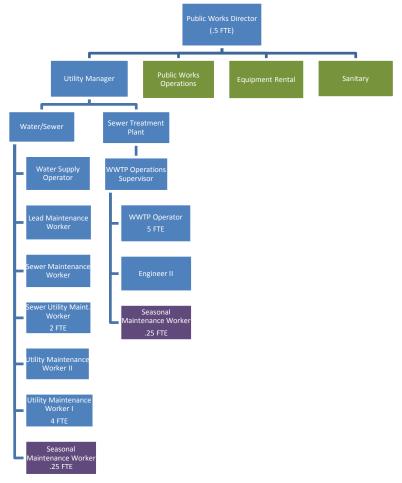

ter System Plan Update
- Complete new water treatment plant and water transmission main projects

- Complete design and construction of new 20MG Reservoir for 544' Pressure Zone
- Complete design and construction of North Shore Sewer Transmission System project

## VI. Trends and Future Issues

The top issues facing the Water-Sewer Fund include:

- Developing an asset management strategy
- · Upward trend in housing and commercial activity
- Continue upgrades to SCADA system, including major seasonal operating changes as part of the Jones/Boulder water source development
- Additional regulatory pressures
- System wide repair and rehab of collection system based on TV results
- North Shore development

## VII. Performance Measurements

Not currently available.

# VIII. Organizational Chart



#### Department Operating Budget IX.

#### 424 Water-Sewer Fund 2017-2018 Revenue Budget

|                   |                                  | 2011            | 2012            | 2013             | 2014             | 2015             |     | 2016       | 2017             | 2018             |
|-------------------|----------------------------------|-----------------|-----------------|------------------|------------------|------------------|-----|------------|------------------|------------------|
|                   |                                  | Actual          | Actual          | Actual           | Actual           | Actual           |     | Actual     | Budget           | Budget           |
| 424.00.343.420.10 | Metered Sales - Residential      | \$<br>1,996,751 | \$<br>1,826,