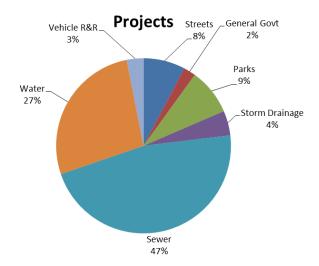

Some of the growth in local economy is due to a case of "build it and they will come" or provide the infrastructure to better retain important businesses in the City and attract new businesses. In 2017-2018, the City has \$45 million in capital projects, the four largest include:

Capital projects scheduled for design and/or construction during 2017-2018 include:

- **NW Brady Road**
- Water Reservoir
- Larkspur Street
- North Shore Park Development
- North Shore Waterline
- Lacamas Creek Pump Station
- North Shore Sewer Transmission Main
- Various repair and replacement projects in utilities, parks, equipment rental and streets