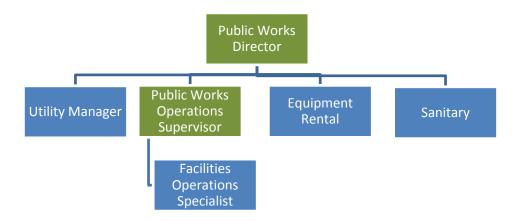

e Station facilities
- Continue to look for opportunities for preventive maintenance to minimize expensive reactionary repairs
- Develop a Comprehensive Facilities Plan
- **Develop Condition Assessment on Building Inventory**

#### VI. Trends and Future Issues

The top issues facing the Central Services Program include addressing the aging facilities issue with ongoing major maintenance needs. Replacement of City Hall/Fire Station will need to be explored as well as possibly developing a long term municipal facility rental plan. The rental plan would incorporate maintenance and replacement of facilities similar to the equipment rental plan. Identifying funding options will also be incorporated into the plan.

#### VII. Performance Measurements

Not available

# VIII. Organizational Chart



# Department Operating Budget IX.

| Account           | Description                   | 2011<br>Actual | 2012<br>Actual | 2013<br>Actual | 2014<br>Actual | 2015<br>Actual | 2016<br>Actual | 2017<br>Budget | 2018<br>Budget |
|-------------------|-------------------------------|----------------|----------------|----------------|----------------|----------------|----------------|----------------|----------------|
| Central Services  |                               |                |                |                |                |                |                |                |                |
| 001-23-518-300-11 | Regular Salaries And Wages    | \$<br>23,158   | \$<br>21,215   | \$<br>18,538   | \$<br>19,207   | \$<br>73,564   | \$<br>74,917   | \$<br>77,000   | \$<br>78,571   |
| 0