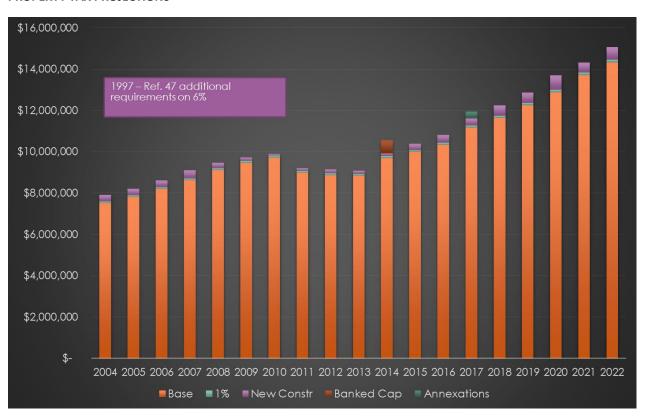

The City is permitted by law to levy up to \$3.60 per \$1,000 of assessed valuation for general governmental services. By state initiative, property tax is currently capped at a 1% increase or the Implicit Price Deflator (IPD) whichever is less, plus the value of any annexations and new construction. For several years, the City's net effective tax rate has stayed constant because the lower assessed valuation from depressed housing market resulted in the City's tax rate topped at the maximum \$3.60 per \$1,000. As a result the City had banked capacity available. In 2014, with the improved housing market resulting in a 9.35% increase in assessed value, the City opted to use some of the banked capacity as well as the 1% lawful increase in property taxes. This increase in taxes was earmarked by Council to be used for the street preservation program each year. In 2017, the assessed value increased by 13.3% which lowered property tax rates to \$3.07 per \$1,000. The increase is assessed value was due to growth in new construction and a large annexation. The 2017 revenue impact to the City's General Fund is an increase of 7.5% in property taxes over 2016 or an additional \$809,000.

### **PROPERTY TAX PROJECTIONS**