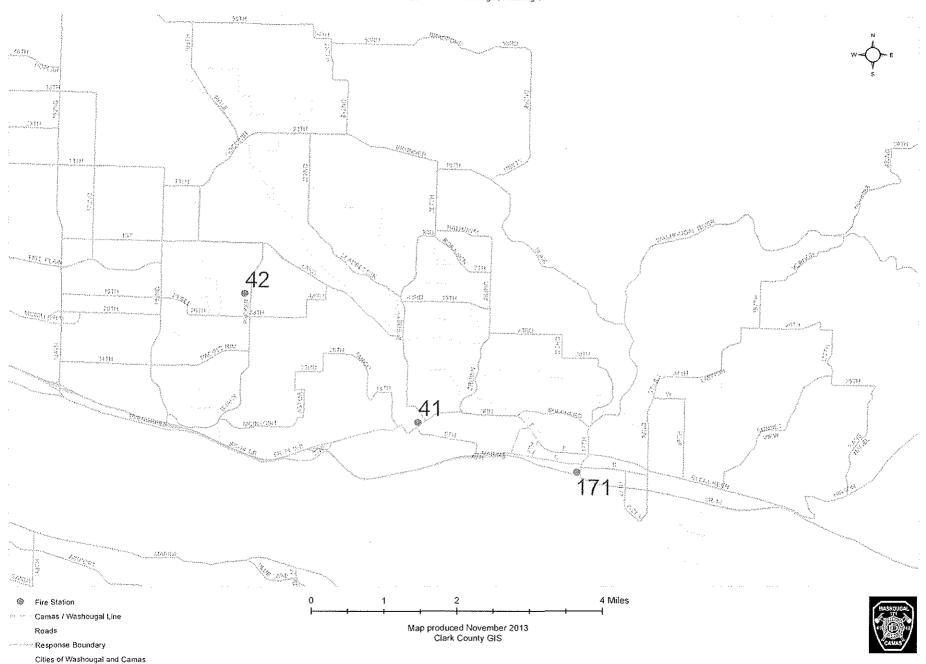

Camas-Washougal Fire Department Presentation (PDF)

Policy Map

Draft Interlocal Agreement

Service Area Map

Lewis explained changes that were made prior to the meeting to section 13 of the draft interlocal agreement. During the review of the agreement, additional changes and corrections were noted and clarifications were made.

An interlocal agreement for the continuation of joint emergency services will be placed on the December 16, 2013, Council Agenda for Camas City Council's consideration. Washougal City Council will consider the interlocal agreement on December 9, 2013.