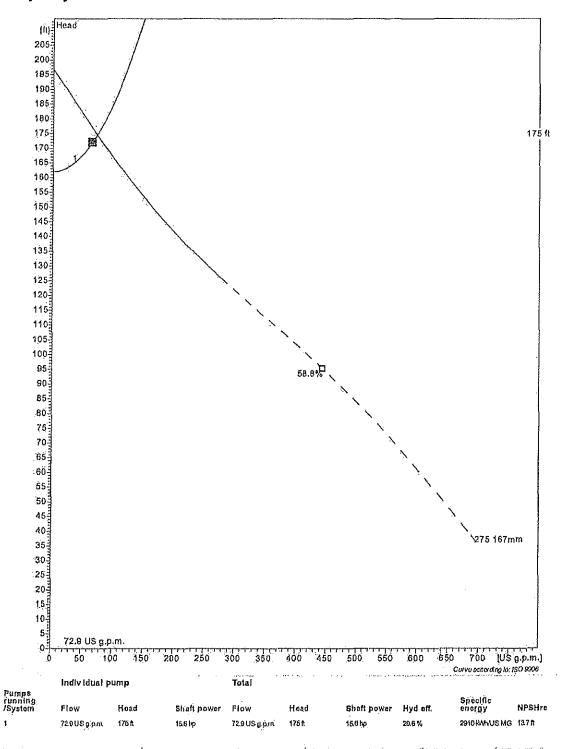

----|--------------------------------------------------|----------------------------|
| Outlet width<br>Inlet diameter<br>Impeller diameter<br>Number of blades | 3 15/18 Inch<br>150 mm<br>67/16"<br>2<br>0 Inch | Motor#<br>Stator variant<br>Frequency<br>Rated voltage<br>Number of poles | N3153.181 21-18-2FB-W 17hp<br>1<br>60 Hz<br>160 V | Power factor<br>1/1 Load<br>3/4 Load<br>1/2 Load | 0.94<br>0.92<br>0.88       |
|                                                                         | VIIIOII                                         | Pheses Rated power Rated current Starting current                         | 3~<br>17 tip<br>19 A<br>141 A                     | Efficiency<br>1/1 Load<br>3/4 Load<br>1/2 Load   | 91.0 %<br>92.0 %<br>92.5 % |





NP 3153 SH 3~ 275

**Duty Analysis** 





Project

Project ID

Created by

Crested on 2013-05-03

Lest update .



## NP 3153 SH 3~ 275 Dimensional drawing





Project

Project ID

Crusted by

Created on 2013-05-03

Last update

Phoenix Excavating, Inc. PO Box 820028 Vancouver, WA 98682 www.PhxExc.com

## Grand Ridge Pump Station Upgrade Proposal



Phone: 360-750-8737 Fax: 360-750-8749 Proposal: 1415 Date: 9/25/2013

| То:                                                                              | Project:                                                                             |
|----------------------------------------------------------------------------------|--------------------------------------------------------------------------------------|
| Mike Loomis<br>Attn: Mike Loomis<br>2103 NE 129th St #100<br>Vancouver,