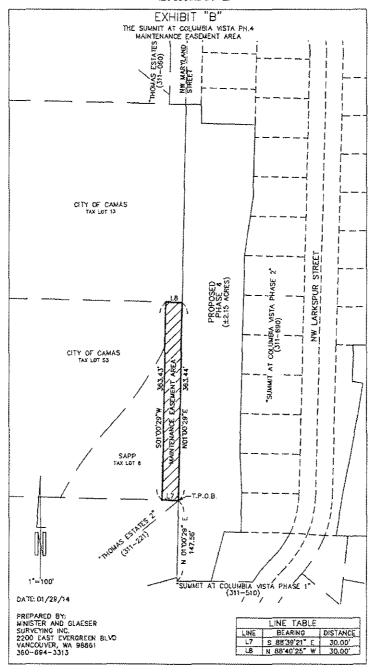

- and accept the project as complete. The pay estimate is for work completed on project documentation. (submitted by Anita Ashton)
- H. Authorize the Mayor to appoint three members to the Joint Policy Advisory Committee (JPAC). As part of the Interlocal Agreement (ILA) that provides for the contracting of fire and EMS, the Mayor is required to appoint three current Council members to sit on the JPAC. This committee must meet at least annually to review the provisions of the ILA and the services provided. This item was on this evening's workshop agenda for discussion. (submitted by Nick Swinhart)
- I. Authorize Pay Estimate No. 1 for Project WS-709D Water Transmission Main to Rotschy, Inc. in the amount of \$807,234.10 for work completed through January 21, 2014. This project is financed through the State of Washington Public Works Board Drinking Water State Revolving Loan Fund with funds obtained from the U.S. Environmental Protection Agency and the Washington Department of Health. The project if budgeted and fully funded. (submitted by James Hodges)
- J. Authorize the City Administrator to sign the Street and Maintenance Agreement with Summit at Columbia Vista, Phase 4, Homeowners Association (HOA). This agreement requires the HOA to maintain a private street and storm collection system located within a 30 foot access easement over the Ash Creek Park property. This agreement absolves the City from maintenance responsibilities of the private roadway and related stormwater collection system. Staff anticipates that the final plat for the Summit at Columbia Vista, Phases 3 & 4 will be on the March 3<sup>rd</sup> Council Agenda for approval. (submitted by James Carothers)
- K. Authorize Pay Estimate No. 9 for Project WS-713 Wastewater Treatment Facilities Improvements, Phase 2B, to Contractors Northwest, Inc. in the amount of \$69,063.72 for work completed through January 24, 2014. This project is budgeted and fully funded. (submitted by James Hodges)
- L. Authorize the Mayor to sign an indemnification agreement with Stoneleaf JV, LLC. Stoneleaf agrees to release the City for any and all claims, losses or expenses arising from any claim by Stoneleaf against the City relating to the failure of the City to process the applications due to a claim by the owners related to their consent. The pending applications are to subdivide 5.58 acres, which are located at NW Pacific Rim Boulevard and Lorenz Street. The property is currently a condominium development, with site plan, design review, and construction approvals. (submitted by Sarah Fox)