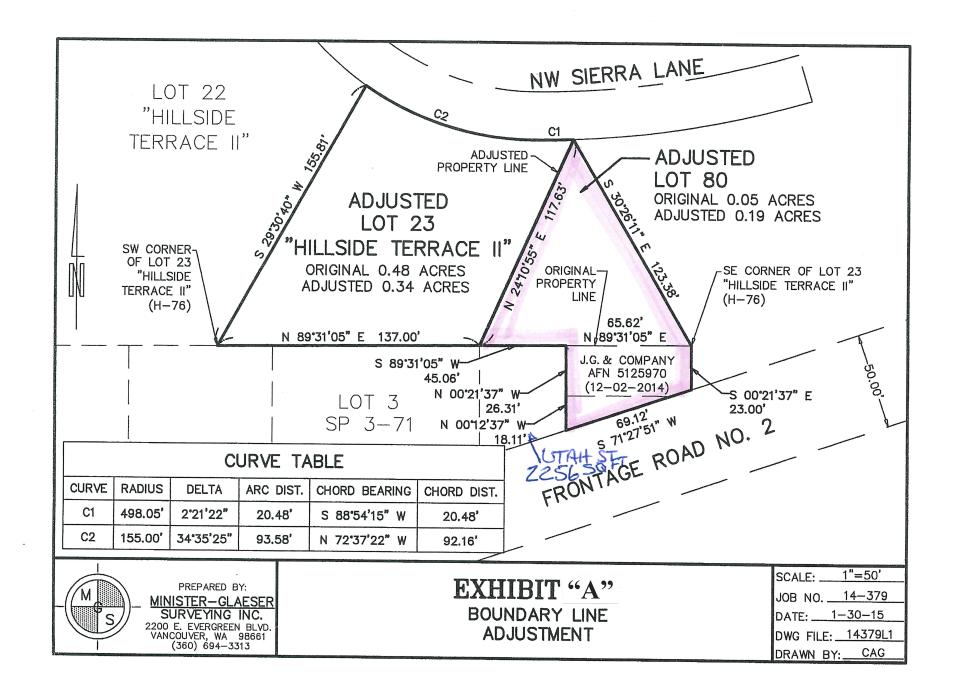

#### **VIII. MEETING ITEMS**

A. Public Hearing Considering the Vacation of NW Utah Street

Details: This hearing is to allow the public to comment on the proposed vacation of the NW Utah Street right-of-way stub located adjacent north of the north right-of-way line of NW 6th Place. Information on this proposal is provided in the attached staff report.

Presenter: James Carothers, Engineering Manager

Recommended Action: Staff recommends that Council hold a public hearing, deliberate and direct the City Attorney to prepare a vacation ordinance to be brought back to Council. Mr. Anderson should comply with the terms of the agreement as a condition, which includes securing the public easement across lots 23 and 80 and constructing the drainage ditch within the NW Utah Street right-of-way.