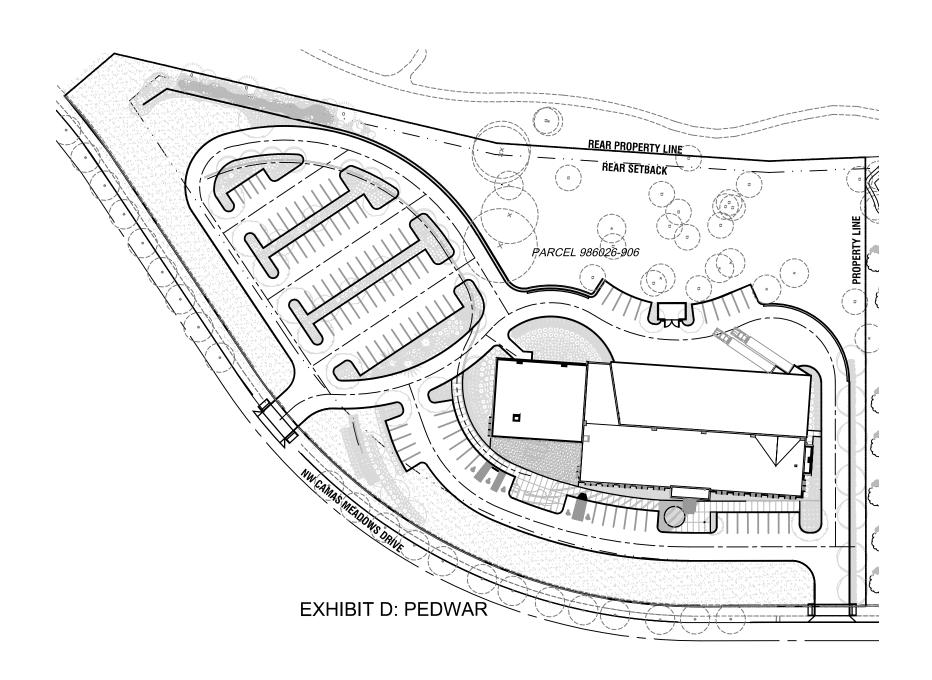

Staff Report School Capital Facilities Plans (CFP)

Camas CFP 2015-2021

Evergreen CFP 2015-2021

Letter Marnie Allen 061015

Washougal CFP 2015-2021

C. Public Hearing for Lofts at Camas Meadows Development Agreement - Proposed Modification Details: City Council approved a Development Agreement for the Lofts at Camas Meadows under Resolution No. 15-004 in July of 2015. Prior to recording of the agreement, the design of the project was proposed to be modified from the proposal that was presented to Council. The modification is to Exhibit "F" of the agreement and specifically eliminates parking under the apartment units and to the rear of the property.

Presenter: Phil Bourquin, Community Development Director Recommended Action: Staff recommends Council conduct a public hearing, deliberate and make a decision with regard to the proposed modifications. If approved, direct the City Attorney to prepare a resolution for Council's consideration at the December 21, 2015 Regular meeting.

Narrative of Project Changes

November 6, 2015 Letter

**Proposed Modifications - Renderings** 

Prior Development Agreement Hearing Exhibit 16 - Renderings

Material Board - 061215

City Kirlkand Agreement

**Exhibit A - Legal Description** 

Exhibit B - Long Drive Agreement

Exhibit C

Exhibit D

Exhibit E

Exhibit F

**Exhibit G - Revised Development Standards** 

Exhibit H

D. Resolution No. 15-018 2016 Fee Schedule