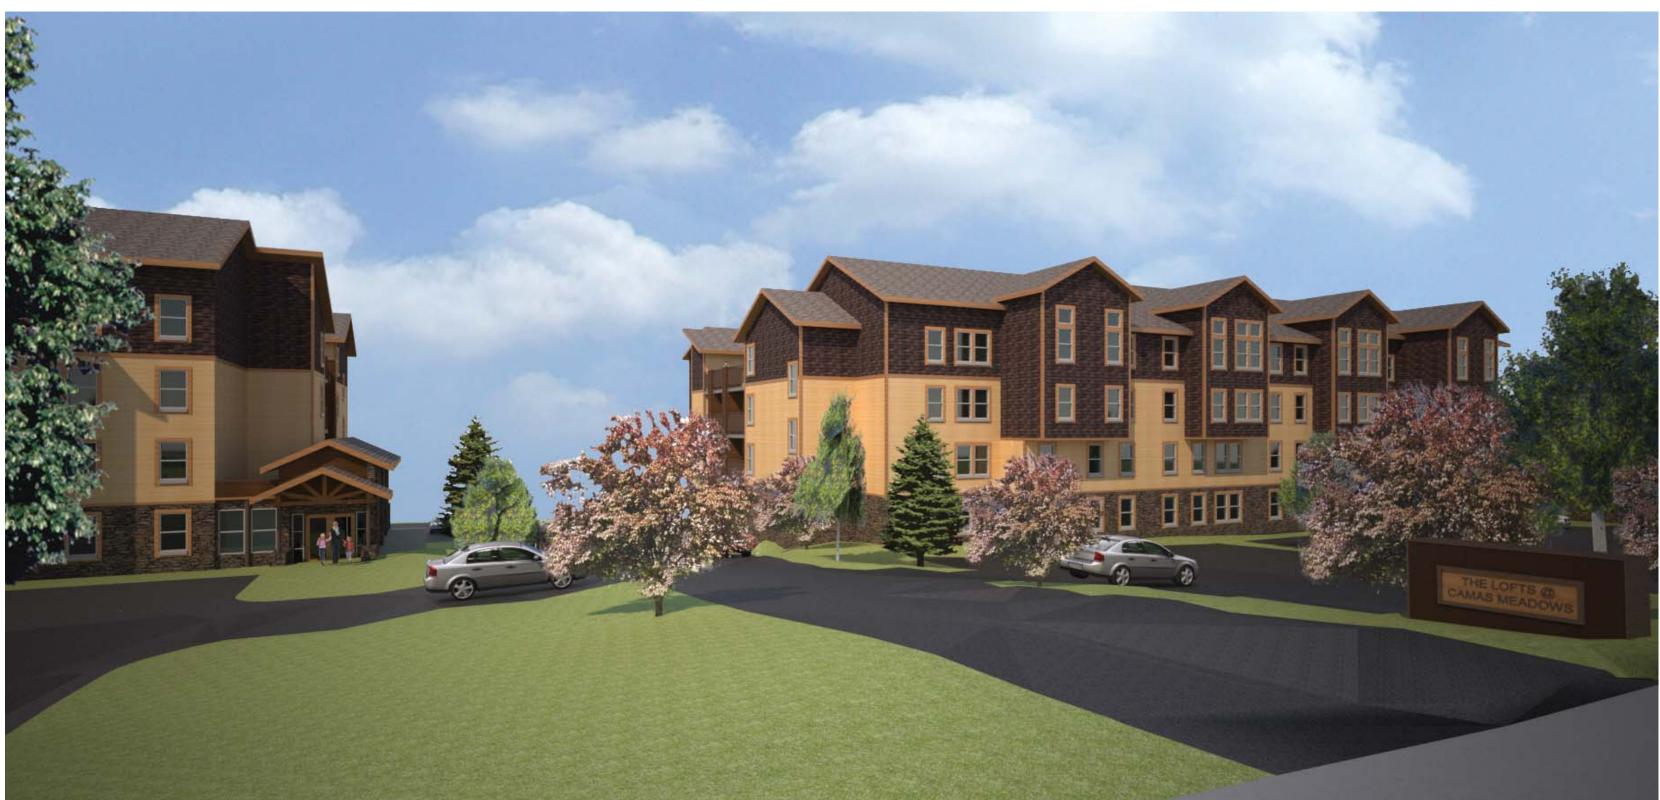

Staff Report School Capital Facilities Plans (CFP)

Camas CFP 2015-2021

Evergreen CFP 2015-2021

Letter Marnie Allen 061015

Washougal CFP 2015-2021

C. Public Hearing for Lofts at Camas Meadows Development Agreement - Proposed Modification Details: City Council approved a Development Agreement for the Lofts at Camas Meadows under Resolution No. 15-004 in July of 2015. Prior to recording of the agreement, the design of the project was proposed to be modified from the proposal that was presented to Council. The modification is to Exhibit "F" of the agreement and specifically eliminates parking under the apartment units and to the rear of the property.

Presenter: Phil Bourquin, Community Development Director Recommended Action: Staff recommends Council conduct a public hearing, deliberate and make a decision with regard to the proposed modifications. If approved, direct the City Attorney to prepare a resolution for Council's consideration at the December 21, 2015 Regular meeting.

Narrative of Project Changes

November 6, 2015 Letter

**Proposed Modifications - Renderings** 

Prior Development Agreement Hearing Exhibit 16 - Renderings

Material Board - 061215

City Kirlkand Agreement

**Exhibit A - Legal Description** 