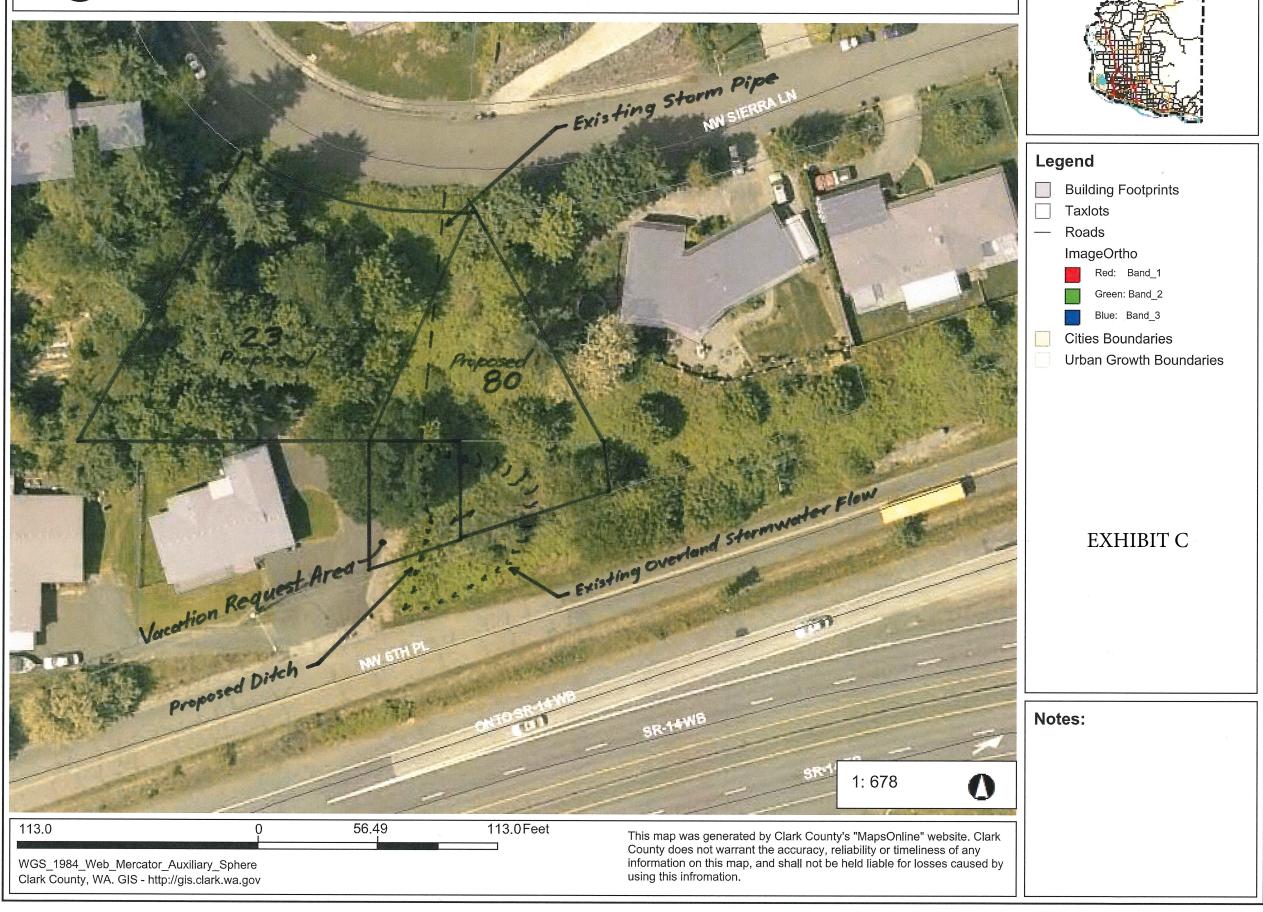

#### **VIII. MEETING ITEMS**

A. Public Hearing Considering the Vacation of NW Utah Street

Details: This hearing is to allow the public to comment on the proposed vacation of the NW Utah Street right-of-way stub located adjacent north of the north right-of-way line of NW 6th Place. Information on this proposal is provided in the attached staff report.

Presenter: James Carothers, Engineering Manager

Recommended Action: Staff recommends that Council hold a public hearing, deliberate and direct the City Attorney to prepare a vacation ordinance to be brought back to Council. Mr. Anderson should comply with the terms of the agreement as a condition, which includes securing the public easement across lots 23 and 80 and constructing the drainage ditch within the NW Utah Street right-of-way.