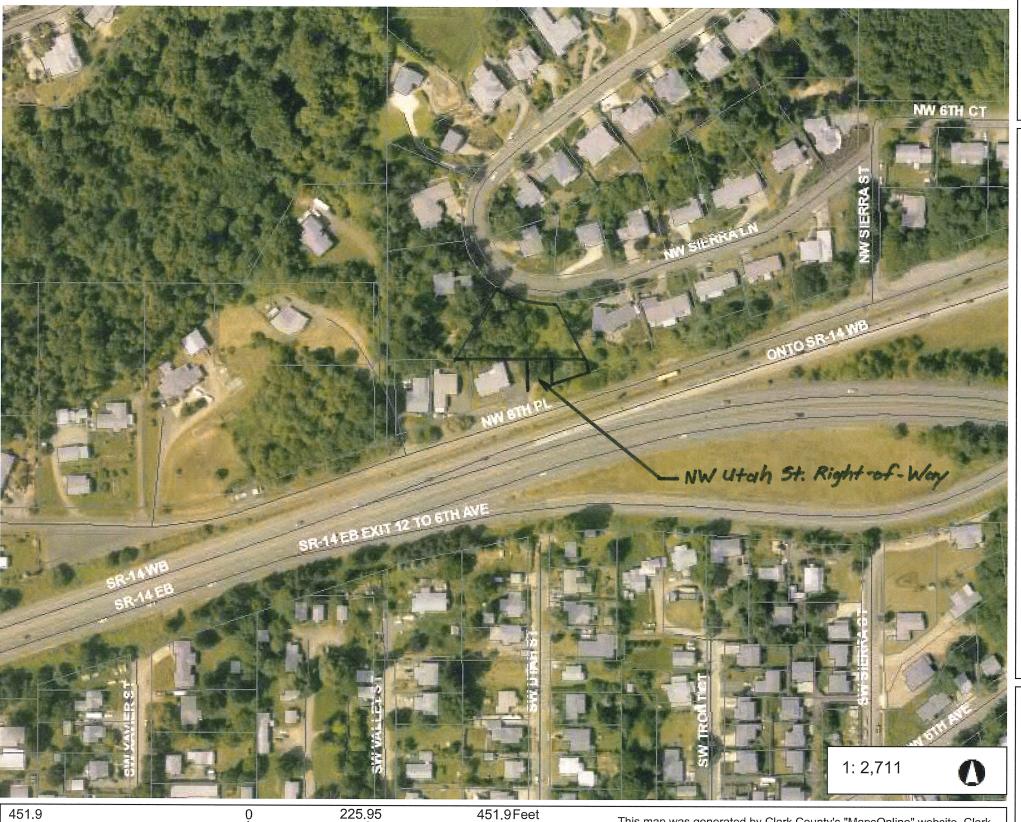

#### **VIII. MEETING ITEMS**

A. Public Hearing Considering the Vacation of NW Utah Street

Details: This hearing is to allow the public to comment on the proposed vacation of the NW Utah Street right-of-way stub located adjacent north of the north right-of-way line of NW 6th Place. Information on this proposal is provided in the attached staff report.

Presenter: James Carothers, Engineering Manager

Recommended Action: Staff recommends that Council hold a public hearing, deliberate and direct the City Attorney to prepare a vacation ordinance to be brought back to Council. Mr. Anderson should comply with the terms of the agreement as a condition, which includes securing the public easement across lots 23 and 80 and constructing the drainage ditch within the NW Utah Street right-of-way.

J. Resolution No. 15-017 Setting a Public Hearing Date for the Vacation of NW Utah Street Details: This resolution designates December 7, 2015, as the public hearing date for the consideration of the vacation of that portion of the Utah Street right-of-way that lies adjacent north of NW 6th Place.