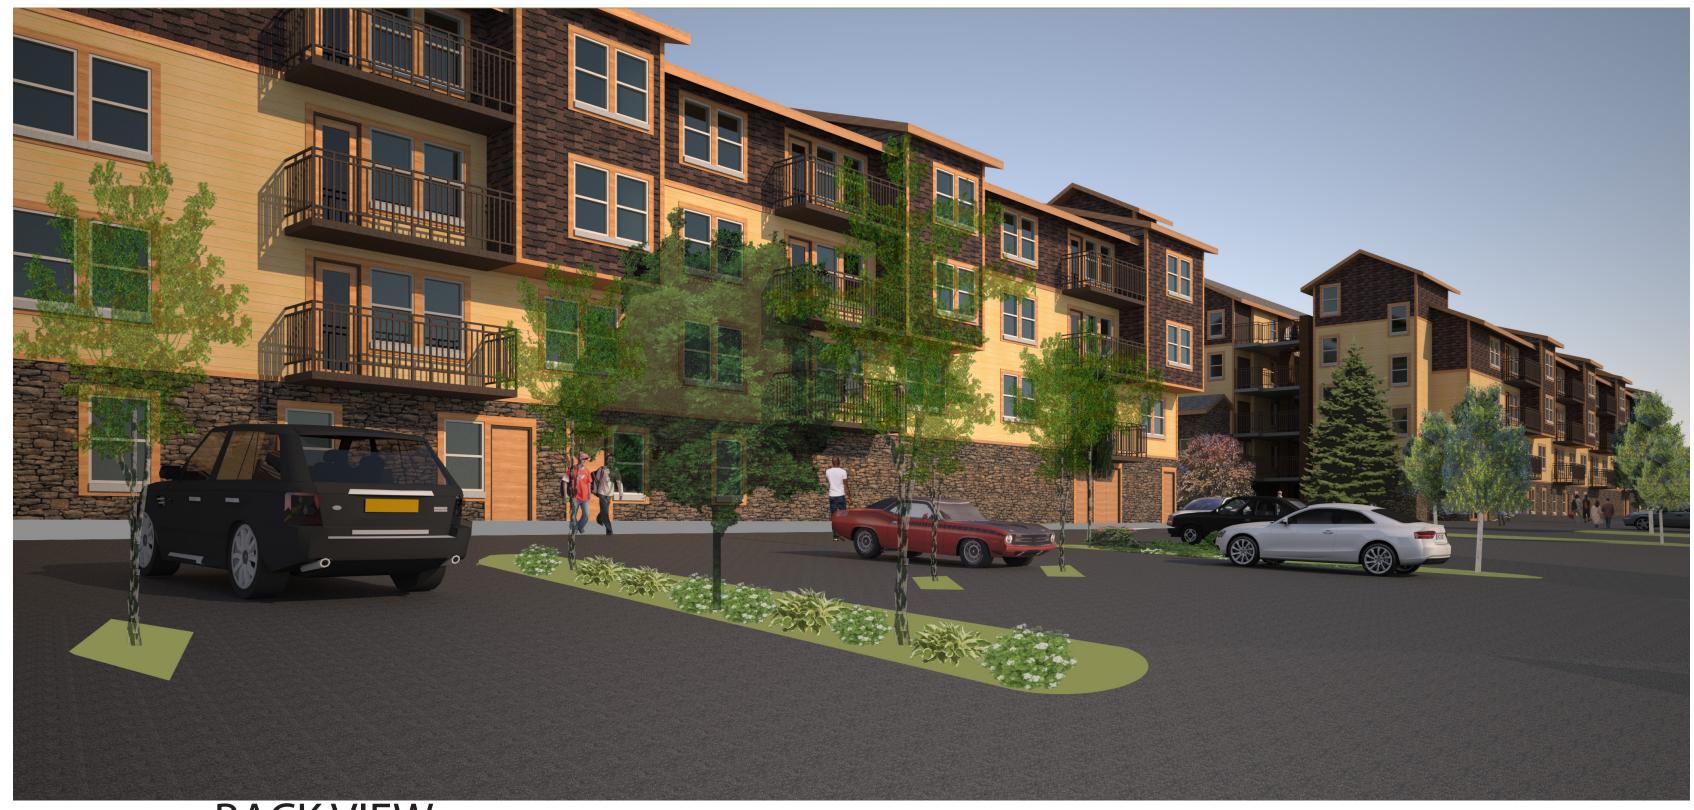

Staff Report School Capital Facilities Plans (CFP)

Camas CFP 2015-2021

Evergreen CFP 2015-2021

Letter Marnie Allen 061015

Washougal CFP 2015-2021

C. Public Hearing for Lofts at Camas Meadows Development Agreement - Proposed Modification Details: City Council approved a Development Agreement for the Lofts at Camas Meadows under Resolution No. 15-004 in July of 2015. Prior to recording of the agreement, the design of the project was proposed to be modified from the proposal that was presented to Council. The modification is to Exhibit "F" of the agreement and specifically eliminates parking under the apartment units and to the rear of the property.

Presenter: Phil Bourquin, Community Development Director Recommended Action: Staff recommends Council conduct a public hearing, deliberate and make a decision with regard to the proposed modifications. If approved, direct the City Attorney to prepare a resolution for Council's consideration at the December 21, 2015 Regular meeting.

Narrative of Project Changes

November 6, 2015 Letter

**Proposed Modifications - Renderings** 

Prior Development Agreement Hearing Exhibit 16 - Renderings

Material Board - 061215

City Kirlkand Agreement

**Exhibit A - Legal Description** 