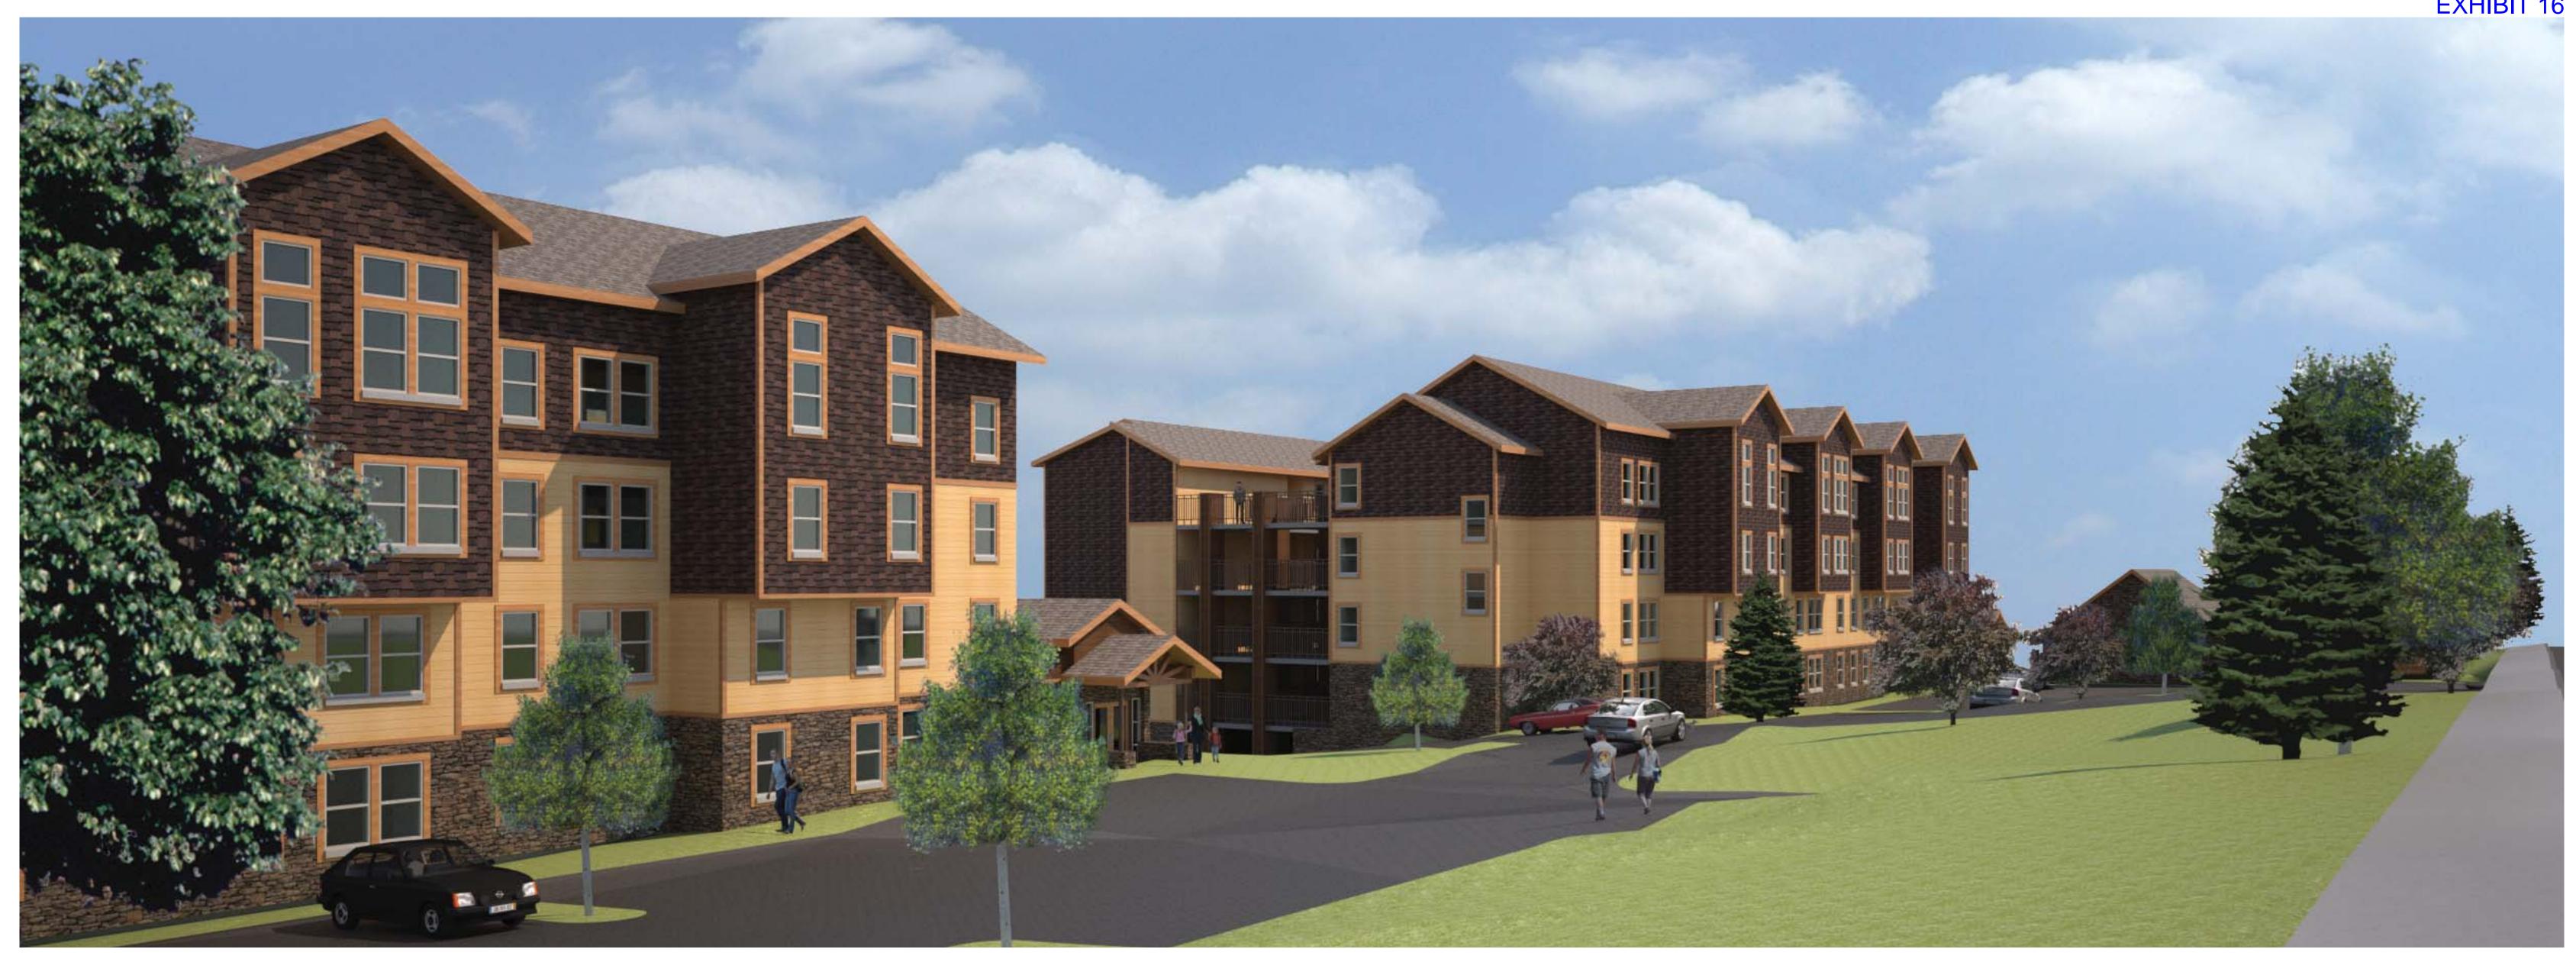

Staff Report School Capital Facilities Plans (CFP)

Camas CFP 2015-2021

Evergreen CFP 2015-2021

Letter Marnie Allen 061015

Washougal CFP 2015-2021

C. Public Hearing for Lofts at Camas Meadows Development Agreement - Proposed Modification Details: City Council approved a Development Agreement for the Lofts at Camas Meadows under Resolution No. 15-004 in July of 2015. Prior to recording of the agreement, the design of the project was proposed to be modified from the proposal that was presented to Council. The modification is to Exhibit "F" of the agreement and specifically eliminates parking under the apartment units and to the rear of the property.

Presenter: Phil Bourquin, Community Development Director Recommended Action: Staff recommends Council conduct a public hearing, deliberate and make a decision with regard to the proposed modifications. If approved, direct the City Attorney to prepare a resolution for Council's consideration at the December 21, 2015 Regular meeting.

Narrative of Project Changes

November 6, 2015 Letter

**Proposed Modifications - Renderings** 

Prior Development Agreement Hearing Exhibit 16 - Renderings

Material Board - 061215

City Kirlkand Agreement

**Exhibit A - Legal Description** 