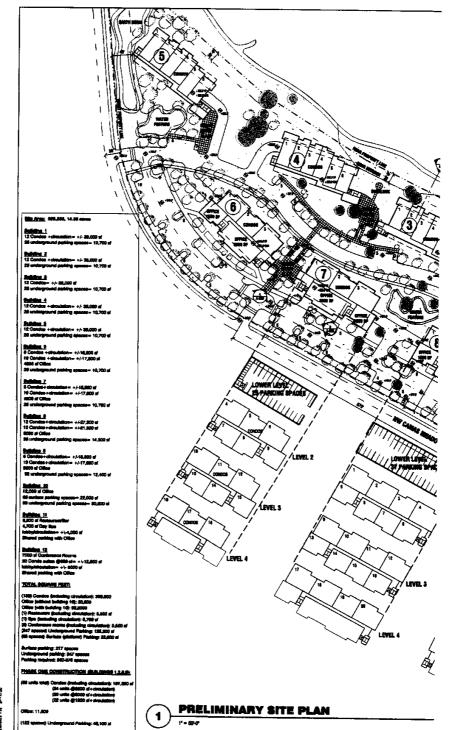

Staff Report School Capital Facilities Plans (CFP)

Camas CFP 2015-2021

Evergreen CFP 2015-2021

Letter Marnie Allen 061015

Washougal CFP 2015-2021

C. Public Hearing for Lofts at Camas Meadows Development Agreement - Proposed Modification Details: City Council approved a Development Agreement for the Lofts at Camas Meadows under Resolution No. 15-004 in July of 2015. Prior to recording of the agreement, the design of the project was proposed to be modified from the proposal that was presented to Council. The modification is to Exhibit "F" of the agreement and specifically eliminates parking under the apartment units and to the rear of the property.

Presenter: Phil Bourquin, Community Development Director Recommended Action: Staff recommends Council conduct a public hearing, deliberate and make a decision with regard to the proposed modifications. If approved, direct the City Attorney to prepare a resolution for Council's consideration at the December 21, 2015 Regular meeting.

Narrative of Project Changes

November 6, 2015 Letter

**Proposed Modifications - Renderings** 

Prior Development Agreement Hearing Exhibit 16 - Renderings

Material Board - 061215

City Kirlkand Agreement

**Exhibit A - Legal Description** 

G. Development Agreement - Lofts at Camas Meadows (proposed modification)

Details: City Council approved a Development Agreement for the Lofts at Camas Meadows under Resolution No. 15-004 in July of 2015. Prior to recording of the agreement, the design of the project was proposed to be modified from the proposal that was presented to Council. The modification is to Exhibit "F" of the agreement and specifically eliminates parking under the apartment units and to the rear of the property.

Presenter: Phil Bourquin, Community Development Director

November 6, 2015 Letter

**Narrative of Project Changes** 

**Proposed Modifications- Renderings** 

Prior DA Hearing Exhibit 16 - Renderings

City Kirkland Agreement