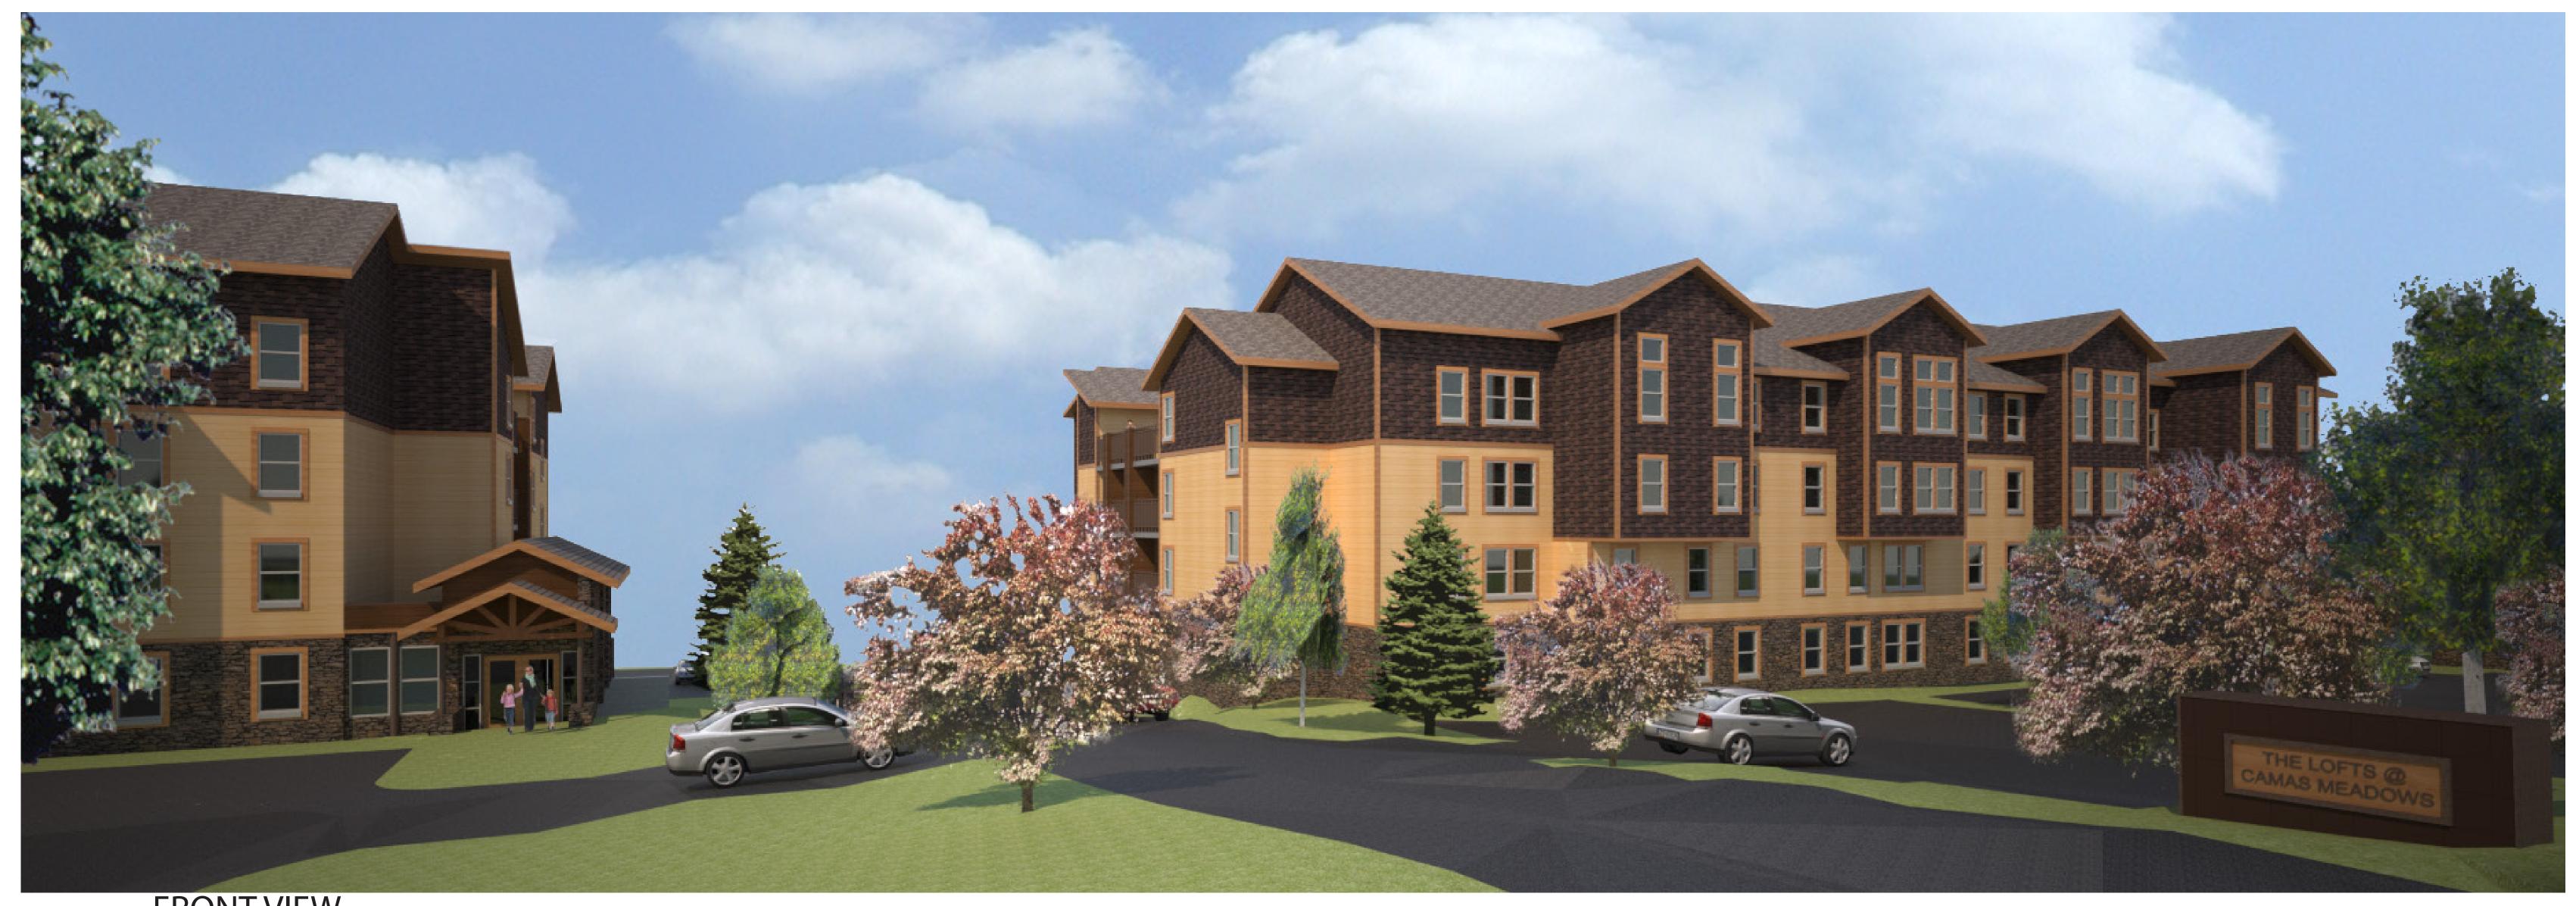

Staff Report School Capital Facilities Plans (CFP)

Camas CFP 2015-2021

Evergreen CFP 2015-2021

Letter Marnie Allen 061015

Washougal CFP 2015-2021

C. Public Hearing for Lofts at Camas Meadows Development Agreement - Proposed Modification Details: City Council approved a Development Agreement for the Lofts at Camas Meadows under Resolution No. 15-004 in July of 2015. Prior to recording of the agreement, the design of the project was proposed to be modified from the proposal that was presented to Council. The modification is to Exhibit "F" of the agreement and specifically eliminates parking under the apartment units and to the rear of the property.

Presenter: Phil Bourquin, Community Development Director Recommended Action: Staff recommends Council conduct a public hearing, deliberate and make a decision with regard to the proposed modifications. If approved, direct the City Attorney to prepare a resolution for Council's consideration at the December 21, 2015 Regular meeting.

Narrative of Project Changes

November 6, 2015 Letter

**Proposed Modifications - Renderings** 

Prior Development Agreement Hearing Exhibit 16 - Renderings

Material Board - 061215

City Kirlkand Agreement

**Exhibit A - Legal Description** 