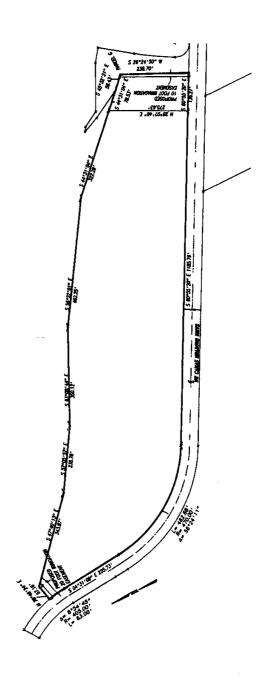

#### **VIII. MEETING ITEMS**

A. Public Hearing Considering the Vacation of NW Utah Street

Details: This hearing is to allow the public to comment on the proposed vacation of the NW Utah Street right-of-way stub located adjacent north of the north right-of-way line of NW 6th Place. Information on this proposal is provided in the attached staff report.

Presenter: James Carothers, Engineering Manager

Recommended Action: Staff recommends that Council hold a public hearing, deliberate and direct the City Attorney to prepare a vacation ordinance to be brought back to Council. Mr. Anderson should comply with the terms of the agreement as a condition, which includes securing the public easement across lots 23 and 80 and constructing the drainage ditch within the NW Utah Street right-of-way.