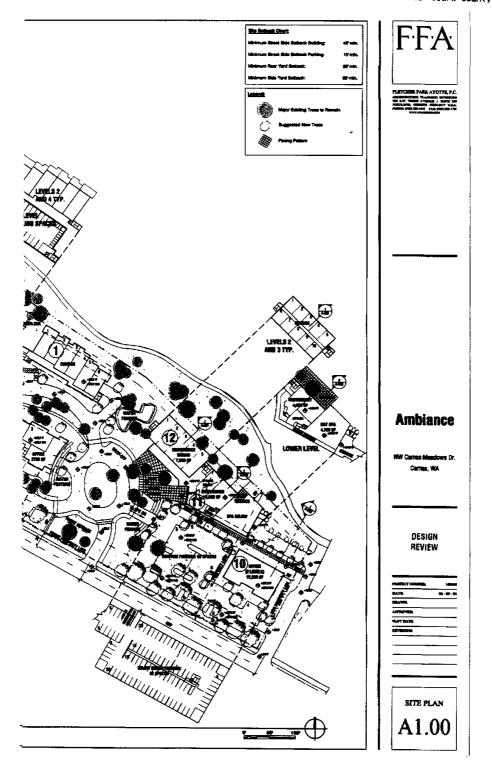

Presenter: Phil Bourquin, Community Development Director Recommended Action: Staff recommends Council conduct a public hearing, deliberate and make a decision with regard to the proposed modifications. If approved, direct the City Attorney to prepare a resolution for Council's consideration at the December 21, 2015 Regular meeting.

Narrative of Project Changes

November 6, 2015 Letter

**Proposed Modifications - Renderings** 

Prior Development Agreement Hearing Exhibit 16 - Renderings

Material Board - 061215

City Kirlkand Agreement

**Exhibit A - Legal Description** 

G. Development Agreement - Lofts at Camas Meadows (proposed modification)

Details: City Council approved a Development Agreement for the Lofts at Camas Meadows under Resolution No. 15-004 in July of 2015. Prior to recording of the agreement, the design of the project was proposed to be modified from the proposal that was presented to Council. The modification is to Exhibit "F" of the agreement and specifically eliminates parking under the apartment units and to the rear of the property.

Presenter: Phil Bourquin, Community Development Director

November 6, 2015 Letter

**Narrative of Project Changes** 

**Proposed Modifications- Renderings** 

Prior DA Hearing Exhibit 16 - Renderings

City Kirkland Agreement

**Exhibit A-Legal Description** 

**Exhibit B-Long Drive Agreement** 

Exhibit C

Exhibit D

Exhibit E

Exhibit F

Exhibit G- revised development standards

Exhibit H

MATERIAL BOARD-061215

Bourquin summarized the informational report and Council did not voice any objections to staff setting a public hearing date of December 7, 2015, for Council's consideration.

H. School District Capital Facilities Plans