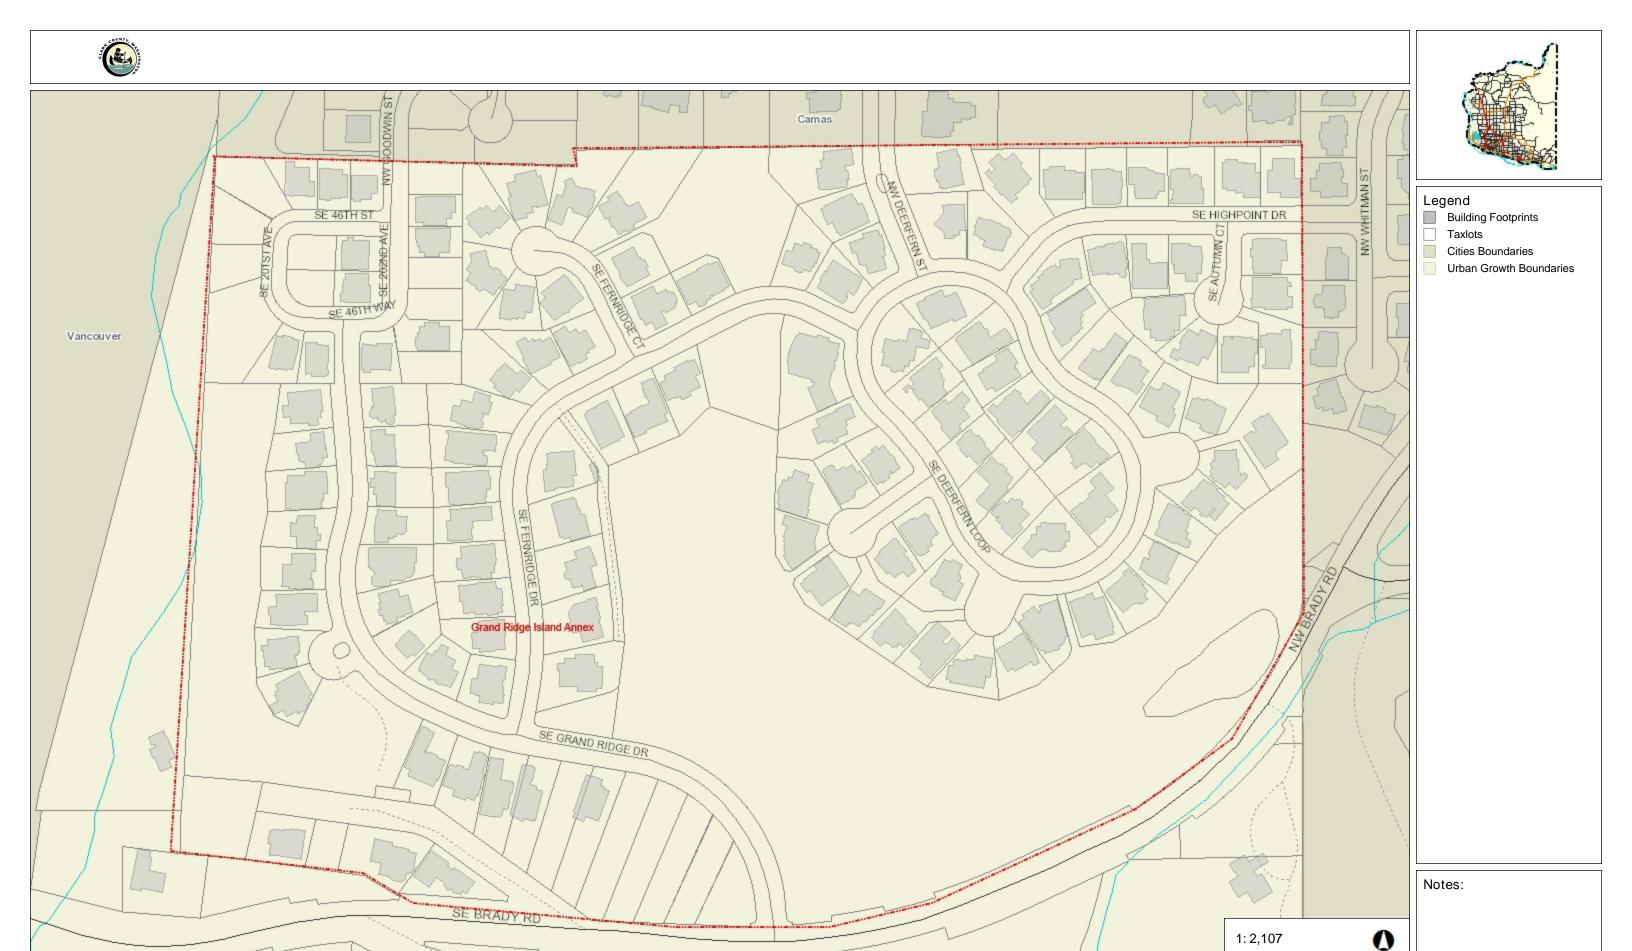

F. Resolution No. 15-022 Grand Ridge Island Annexation

Details: Staff will present the City Council with a resolution to set a public hearing date for the annexation of the Grand Ridge and Vista Del Rio II subdivisions as unincorporated islands.

Presenter: Robert Maul, Planning Manager

Recommended Action: Staff recommends Council move to adopt Resolution

15-022 and set a public hearing to be held on December 21, 2015.

Resolution No. 15-022

Exhibit A

Exhibit B Map

Registered Voters in Grand Ridge