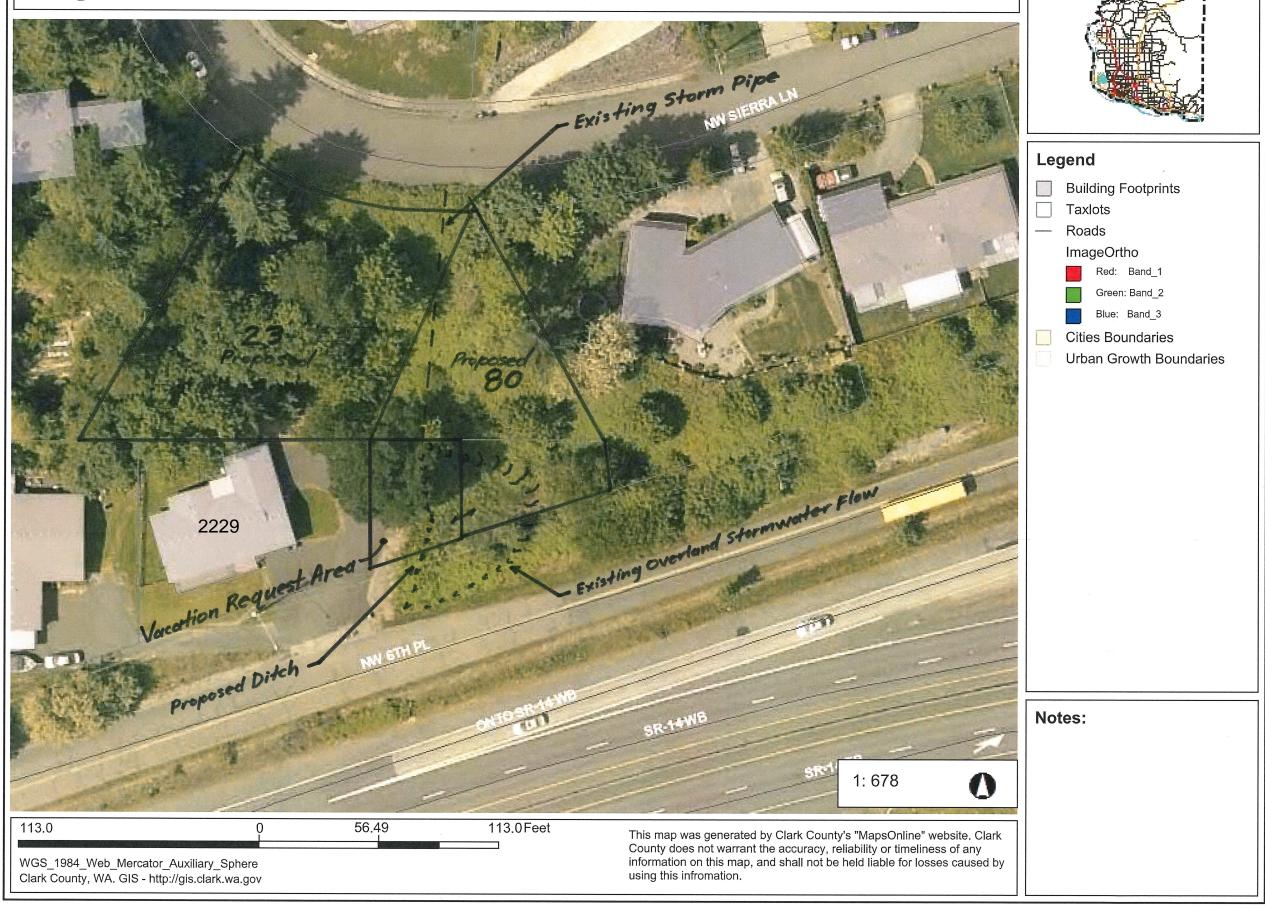

#### **VIII. MEETING ITEMS**

A. Public Hearing Considering the Vacation of NW Utah Street

Details: This hearing is to allow the public to comment on the proposed vacation of the NW Utah Street right-of-way stub located adjacent north of the north right-of-way line of NW 6th Place. Information on this proposal is provided in the attached staff report.

Presenter: James Carothers, Engineering Manager

Recommended Action: Staff recommends that Council hold a public hearing, deliberate and direct the City Attorney to prepare a vacation ordinance to be brought back to Council. Mr. Anderson should comply with the terms of the agreement as a condition, which includes securing the public easement across lots 23 and 80 and constructing the drainage ditch within the NW Utah Street right-of-way.