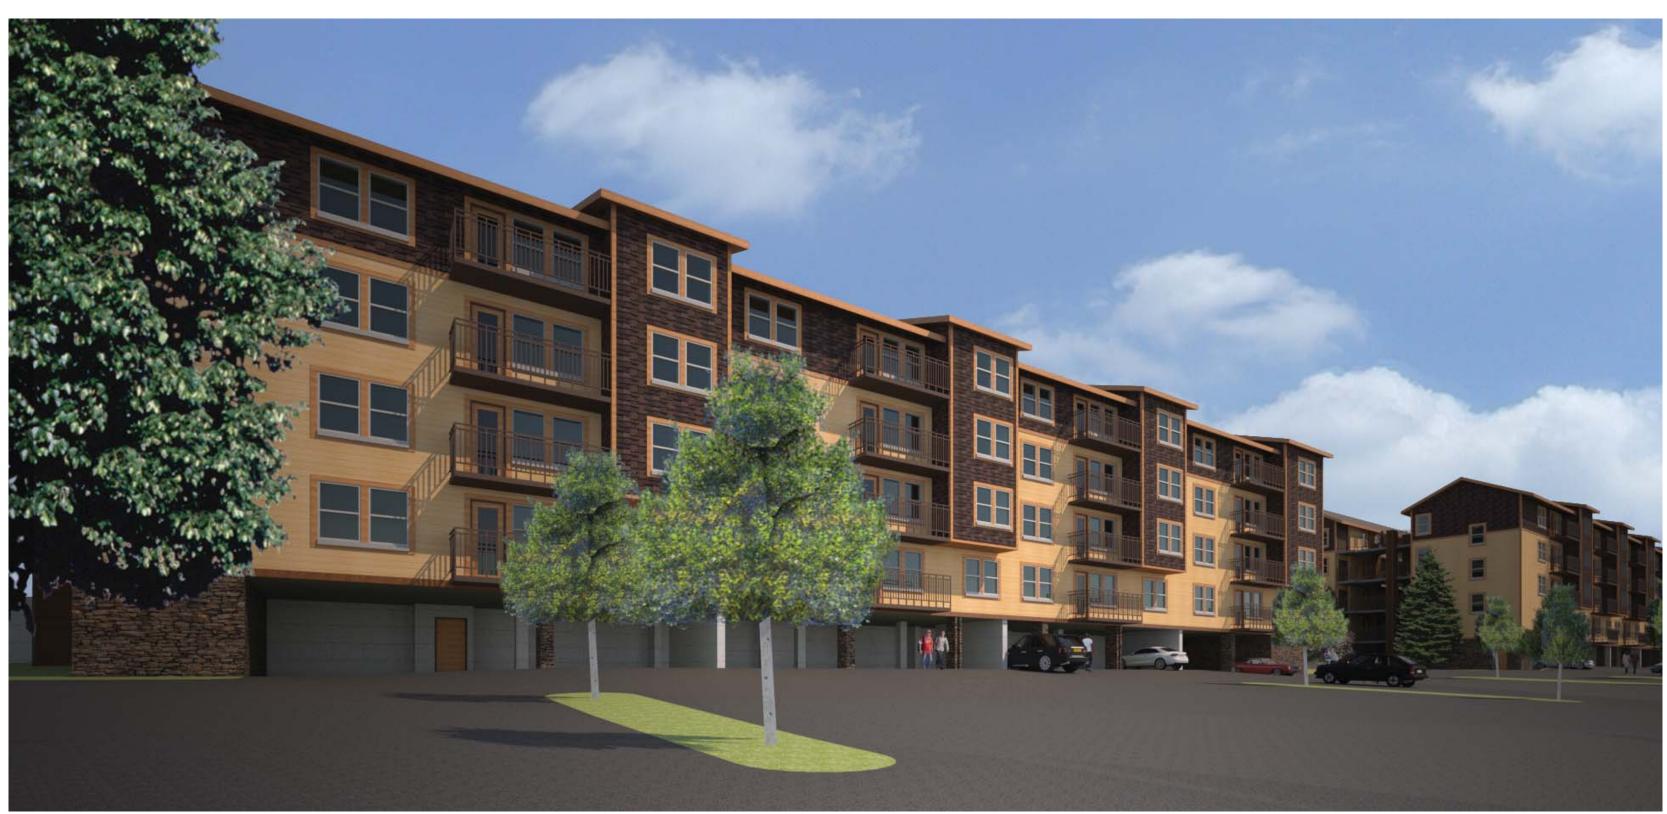

Staff Report School Capital Facilities Plans (CFP)

Camas CFP 2015-2021

Evergreen CFP 2015-2021

Letter Marnie Allen 061015

Washougal CFP 2015-2021

C. Public Hearing for Lofts at Camas Meadows Development Agreement - Proposed Modification Details: City Council approved a Development Agreement for the Lofts at Camas Meadows under Resolution No. 15-004 in July of 2015. Prior to recording of the agreement, the design of the project was proposed to be modified from the proposal that was presented to Council. The modification is to Exhibit "F" of the agreement and specifically eliminates parking under the apartment units and to the rear of the property.

Presenter: Phil Bourquin, Community Development Director Recommended Action: Staff recommends Council conduct a public hearing, deliberate and make a decision with regard to the proposed modifications. If approved, direct the City Attorney to prepare a resolution for Council's consideration at the December 21, 2015 Regular meeting.

Narrative of Project Changes

November 6, 2015 Letter

**Proposed Modifications - Renderings** 

Prior Development Agreement Hearing Exhibit 16 - Renderings

Material Board - 061215

City Kirlkand Agreement

**Exhibit A - Legal Description** 