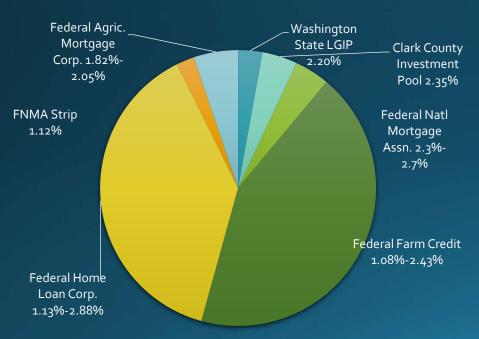

Lake and Everett Intersection                 | 24% |

#### **Utility Projects**

| • Well 17                      | 7%  |
|--------------------------------|-----|
| Reservoir                      | 2%  |
| • Lacamas Creek Pump Station   | 23% |
| Water Meter Replacement        | 86% |
| Crown Rd Booster St            | 78% |
| • Lower Prune Hill Booster St. | 0%  |
| • 343 Zone Supply Transmission | 0%  |
| • Well 614 Transmission        | 6%  |
| • Parker's Landing&WWTP Well   | 1%  |

# Cash and Cash Equivalent Assets



## Investment Portfolio Balance



# Fund Composition of Investment Portfolio





#### Interest Rates

- Impact on the Investment Portfolio
- Impact on the economy

### Investment Portfolio

3<sup>rd</sup> Quarter Portfolio \$46,055,146 7% on demand Return 9/30 1.98%



#### Portfolio Performance



#### Line of Credit



# Debt Outstanding











### Outlook

- US trade war with China = US slowdown
- Global expansion could continue with consumers, central banks an d tariffs lifted
- Election Year volatility
- Locally transportation ballot concerns

Topic of the Quarter

# Moody's Ratings

# City of Camas

2020 Property Tax Levies 3 property tax levies

#### City of Camas General Levy

Senior Tax Levy

#### City of Camas EMS Levy

Voted Tax Levy – 5 years remaining.

#### City of Camas Voted Debt Levy

 Debt Service Levy for Library Bonds expires in 2020

#### City of Camas Levy

2019's Levy \$12,467,851
 Lawful Increase of 1% \$ 124,678
 New Construction \$ 439,427
 Annexations \$ 0

Total Levy \$13,031,956

Estimated Levy Rate \$2.53/\$1,000 reduc