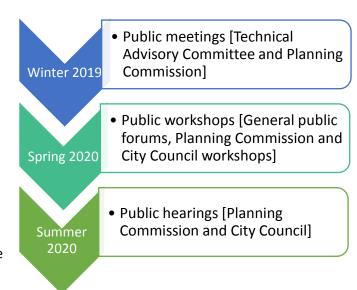

# 4.0 Public Participation Timeline

The following is a *general timeline* including anticipated public participation opportunities. The city will coordinate with the Department of Ecology throughout the process. A detailed timeline will be posted on the city's webpage.

Winter 2019

 Public meetings [Technical Advisory Committee and Planning Commission]

Spring 2020

 Public workshops [General public forums, Planning Commission and City Council workshops]

Summer 2020

 Public hearings [Planning Commission and City Council]