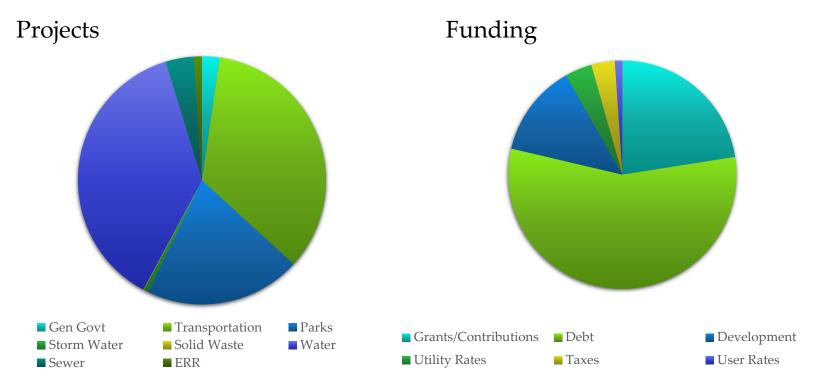

.                              | \$ 20,386,572 | 8,688,436    | 2,173,977  | 12,100,217        | 1,877,765      | 13,532,729   | 7,508,052 | 54,343,622 | 120,611,370   | 64,792,980  |



# 2020 Capital Budget

#### • Summary

- 42 Projects at \$51 million for 2020

3 projects in General Government 5 projects in Transportation

• 14 projects in Parks

• 6 projects in Storm Water

• 1 project in Solid Waste

• 10 projects in Water

• 2 projects in Sewer

• 1 project in ERR

Diversified Funding

• Grants and Contributions

• Debt

• Development Revenue

• Utility Rates

Taxes

• User Rates

\$1.175 million

\$17.6 million

\$10.4 million

\$297,000

\$60,000

\$19.1 million

\$1.875 million

\$543,564

\$11.5 million

\$28.7 million

\$6.7 million

\$1.96 million

\$1.7 million

\$543,564







- Reoccurring Projects
  - 11 Projects occur routinely and total \$2.127 million
- Continuing Projects
  - 30 Projects are continuing from prior years and total \$48.8 million
- New Project
  - 1 new projects and total \$60,000

#### General Government

|                        | 2020      | Funding              |
|------------------------|-----------|----------------------|
| 1. Bldg. Maintenance   | \$200,000 | REET                 |
| 2. New Annex Building  | \$900,000 | GF Fund Balance/REET |
| 3. City Hall Generator | \$175,000 | REET                 |

# Transportation

|                                   | 2020        | Funding                                                            |
|-----------------------------------|-------------|-----------------------------------------