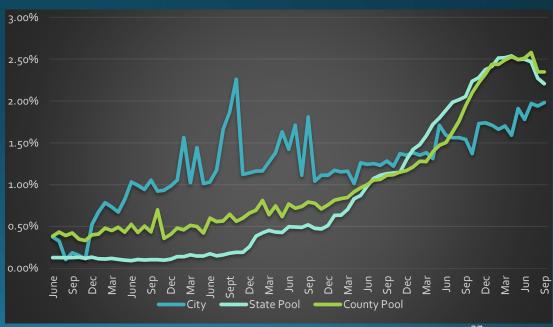

| 24% |

#### **Utility Projects**

| • Well 17                      | 7%  |
|--------------------------------|-----|
| Reservoir                      | 2%  |
| • Lacamas Creek Pump Station   | 23% |
| Water Meter Replacement        | 86% |
| Crown Rd Booster St            | 78% |
| • Lower Prune Hill Booster St. | 0%  |
| • 343 Zone Supply Transmission | 0%  |
| • Well 614 Transmission        | 6%  |
| • Parker's Landing&WWTP Well   | 1%  |

# Cash and Cash Equivalent Assets



## Investment Portfolio Balance



# Fund Composition of Investment Portfolio





#### Interest Rates

- Impact on the Investment Portfolio
- Impact on the economy

### Investment Portfolio

3<sup>rd</sup> Quarter Portfolio \$46,055,146 7% on demand Return 9/30 1.98%



#### Portfolio Performance



#### Line of Credit



# Debt Outstanding











### Outlook

- US trade war with China = US slowdown
- Global expansion could continue with consumers, central banks an d tariffs lifted
- Election Year volatility
- Locally transportation ballot concerns

Topic of the Quarter

# Moody's Ratings

# City of Camas

2020 Property Tax Levies 3 property tax levies

#### City of Camas General Levy

Senior Tax Levy

#### City of Camas EMS Levy

Voted Tax Levy – 5 years remaining.

#### City of Camas Voted Debt Levy

 Debt Service Levy for Library Bonds expires in 2020

#### City of Camas Levy

2019's Levy \$12,467,851
 Lawful Increase of 1% \$ 124,678
 New Construction \$ 439,427
 Annexations \$ 0

Total Levy \$13,031,956

Estimated Levy Rate \$2.53/\$1,000 reduced from \$2.67 in 2019

Estima