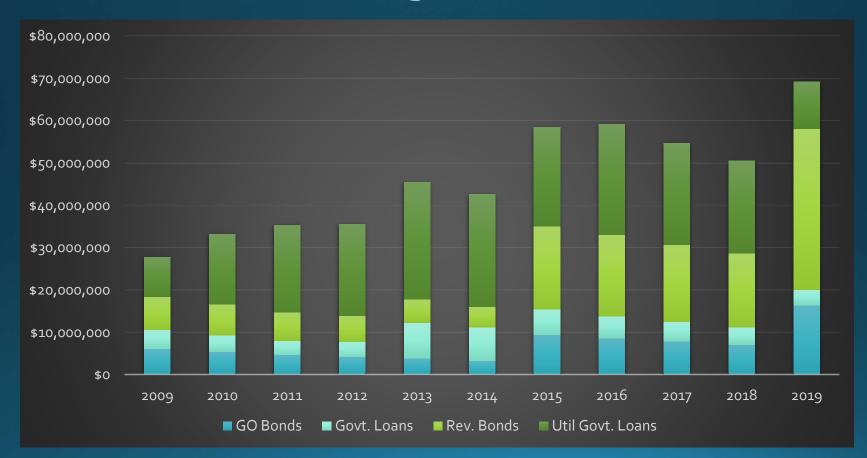

cts**

| • Well 17                      | 7%  |
|--------------------------------|-----|
| Reservoir                      | 2%  |
| • Lacamas Creek Pump Station   | 23% |
| Water Meter Replacement        | 86% |
| Crown Rd Booster St            | 78% |
| • Lower Prune Hill Booster St. | 0%  |
| • 343 Zone Supply Transmission | 0%  |
| • Well 614 Transmission        | 6%  |
| • Parker's Landing&WWTP Well   | 1%  |

# Cash and Cash Equivalent Assets



## Investment Portfolio Balance



# Fund Composition of Investment Portfolio





#### Interest Rates

- Impact on the Investment Portfolio
- Impact on the economy

### Investment Portfolio

3<sup>rd</sup> Quarter Portfolio \$46,055,146 7% on demand Return 9/30 1.98%



#### Portfolio Performance



#### Line of Credit



# Debt Outstanding











### Outlook

- US trade war with China = US slowdown
- Global expansion could continue with consumers, central banks an d tariffs lifted
- Election Year volatility
- Locally transportation ballot concerns

Topic of the Quarter

# Moody's Ratings

# City of Camas

2020 Property Tax Levies 3 property tax levies

#### City of Camas General Levy

Senior Tax Levy

#### City of Camas EMS Levy

Voted Tax Levy – 5 years remaining.

#### City of Camas Voted Debt Levy

 Debt Service Levy for Library Bonds expires in 2020

#### City of Camas Levy

2019's Levy \$12,467,851
 Lawful Increase of 1% \$ 124,678
 New Construction \$ 439,427
 Annexations \$ 0

Total Levy \$13,031,956

Estimated Levy Rate \$2.53/\$1,000 reduced from \$2.67 in 2019

Estimated Impact on Taxpayer decrease of \$27

# Ge