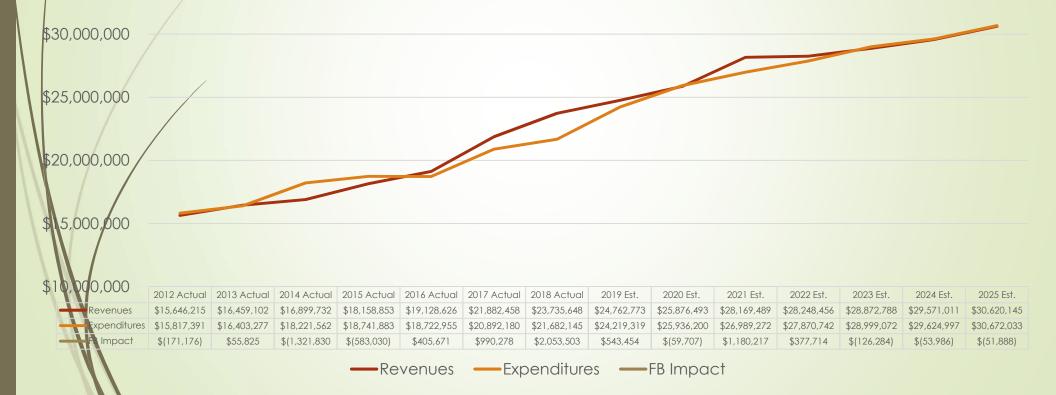

na = US slowdown
- Global expansion could continue with consumers, central banks an d tariffs lifted
- Election Year volatility
- Locally transportation ballot concerns

Topic of the Quarter

# Moody's Ratings

# City of Camas

2020 Property Tax Levies 3 property tax levies

#### City of Camas General Levy

Senior Tax Levy

#### City of Camas EMS Levy

Voted Tax Levy – 5 years remaining.

#### City of Camas Voted Debt Levy

 Debt Service Levy for Library Bonds expires in 2020

#### City of Camas Levy

2019's Levy \$12,467,851
 Lawful Increase of 1% \$ 124,678
 New Construction \$ 439,427
 Annexations \$ 0

Total Levy \$13,031,956

Estimated Levy Rate \$2.53/\$1,000 reduced from \$2.67 in 2019

Estimated Impact on Taxpayer decrease of \$27

# General Fund Revenues vs. Expenditures with 1%



# General Fund Revenues vs. Expenditures without 1%



### **Fund Balance Forecast**



#### Impact of 1% on average homeowner



#### City of Camas EMS Levy

Voted Levy \$2,144,972

Lawful Increase of 1% \$ 21,449

New Construction/Annex \$ 75,597

**Total Levy** \$2,241,972

Estimated Levy Rate \$0.45/\$1,000 decrease of \$0.01

Estimated Impact on Taxpayer: increase of \$2.22

#### City of Camas Voted Debt Levy

Debt Service Rate \$625,311

Total Levy \$610,000

Estimated Levy Rate \$0.12/\$1,000

Estimated Impact on Taxpayer decrease of \$3

Total City
Tax Levy
Estimate for
2020

| City of Camas General Levy | \$2.53         |
|----------------------------|----------------|
| City of Camas EMS Levy     | \$0.45         |
| City of Camas Voted Levy   | \$0.12         |
| Total Estimat