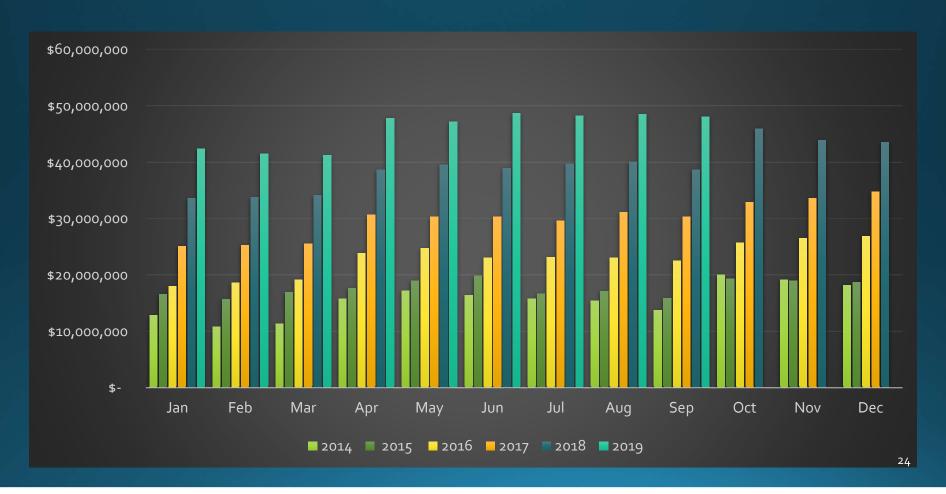

| 2%  |
| NW Brady                                      | 9%  |
| • Larkspur                                    | 90% |
| <ul> <li>Downtown Trails</li> </ul>           | 4%  |
| • NE 3 <sup>rd</sup> Ave. Bridge Retrofit     | 37% |
| Lake and Everett Intersection                 | 24% |

#### **Utility Projects**

| • Well 17                      | 7%  |
|--------------------------------|-----|
| Reservoir                      | 2%  |
| • Lacamas Creek Pump Station   | 23% |
| Water Meter Replacement        | 86% |
| Crown Rd Booster St            | 78% |
| • Lower Prune Hill Booster St. | 0%  |
| • 343 Zone Supply Transmission | 0%  |
| • Well 614 Transmission        | 6%  |
| • Parker's Landing&WWTP Well   | 1%  |

# Cash and Cash Equivalent Assets



## Investment Portfolio Balance



# Fund Composition of Investment Portfolio





#### Interest Rates

- Impact on the Investment Portfolio
- Impact on the economy

### Investment Portfolio

3<sup>rd</sup> Quarter Portfolio \$46,055,146 7% on demand Return 9/30 1.98%



#### Portfolio Performance



#### Line of Credit



# Debt Outstanding











### Outlook

- US trade war with China = US slowdown
- Global expansion could continue with consumers, central banks an d tariffs lifted
- Election Year volatility
- Locally transportation ballot concerns

Topic of the Quarter

# Moody's Ratings

# City of Camas

2020 Property Tax Levies 3 property tax levies

#### City of Camas General Levy

Senior Tax Levy

#### City of Camas EMS Levy

Voted Tax Levy – 5 years remaining.

#### City of Camas Voted Debt Levy

 Debt Service