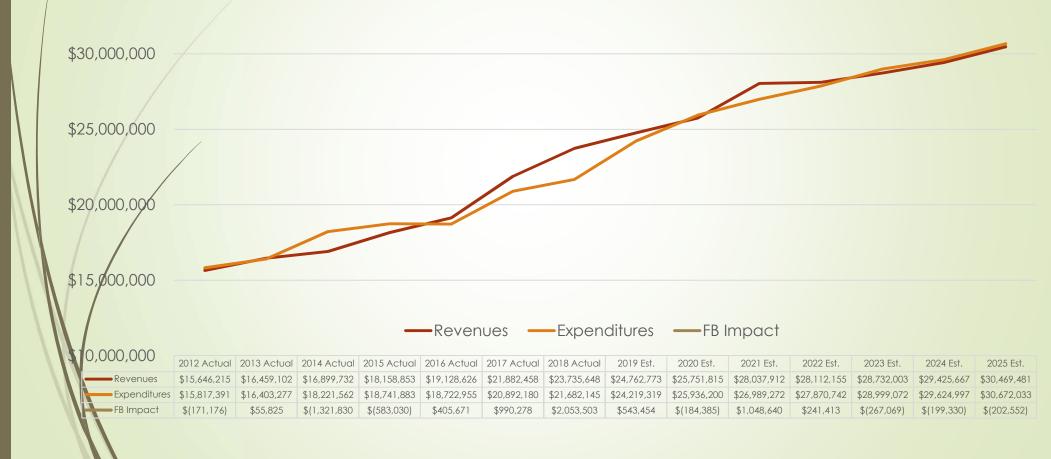

consumers, central banks an d tariffs lifted
- Election Year volatility
- Locally transportation ballot concerns

Topic of the Quarter

# Moody's Ratings

# City of Camas

2020 Property Tax Levies 3 property tax levies

#### City of Camas General Levy

Senior Tax Levy

#### City of Camas EMS Levy

Voted Tax Levy – 5 years remaining.

#### City of Camas Voted Debt Levy

 Debt Service Levy for Library Bonds expires in 2020

#### City of Camas Levy

2019's Levy \$12,467,851
 Lawful Increase of 1% \$ 124,678
 New Construction \$ 439,427
 Annexations \$ 0

Total Levy \$13,031,956

Estimated Levy Rate \$2.53/\$1,000 reduced from \$2.67 in 2019

Estimated Impact on Taxpayer decrease of \$27

# General Fund Revenues vs. Expenditures with 1%



# General Fund Revenues vs. Expenditures without 1%



### **Fund Balance Forecast**



#### Impact of 1% on average homeowner



#### City of Camas EMS Levy

Voted Levy \$2,144,972

Lawful Increase of 1% \$ 21,449

New Construction/Annex \$ 75,597

**Total Levy** \$2,241,972

Estimated Levy Rate \$0.45/\$1,000 decrease of \$0.01

Estimated Impact on Taxpayer: increase of \$2.22

#### City of Camas Voted Debt Levy

Debt Service Rate \$625,311

Total Levy \$610,000

Estimated Levy Rate \$0.12/\$1,000

Estimated Impact on Taxpayer decrease of \$3

Total City
Tax Levy
Estimate for
2020

| City of Camas General Levy | \$2.53         |
|----------------------------|----------------|
| City of Camas EMS Levy     | \$0.45         |
| City of Camas Voted Levy   | \$0.12         |
| Total Estimated Camas Levy | \$3.10/\$1,000 |
| without 1%