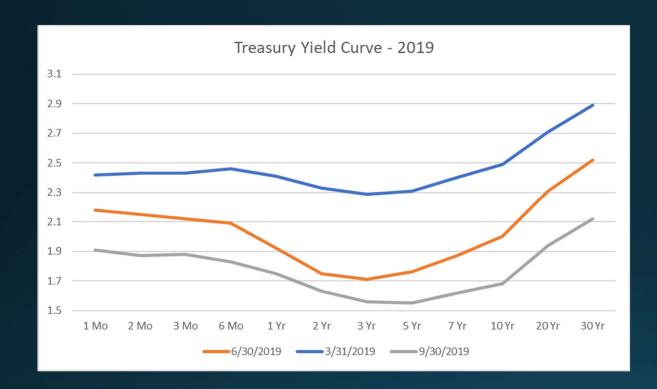

| 9%  |
| • Larkspur                                    | 90% |
| <ul> <li>Downtown Trails</li> </ul>           | 4%  |
| • NE 3 <sup>rd</sup> Ave. Bridge Retrofit     | 37% |
| Lake and Everett Intersection                 | 24% |

#### **Utility Projects**

| • Well 17                      | 7%  |
|--------------------------------|-----|
| Reservoir                      | 2%  |
| • Lacamas Creek Pump Station   | 23% |
| Water Meter Replacement        | 86% |
| Crown Rd Booster St            | 78% |
| • Lower Prune Hill Booster St. | 0%  |
| • 343 Zone Supply Transmission | 0%  |
| • Well 614 Transmission        | 6%  |
| • Parker's Landing&WWTP Well   | 1%  |

# Cash and Cash Equivalent Assets



## Investment Portfolio Balance



# Fund Composition of Investment Portfolio





#### Interest Rates

- Impact on the Investment Portfolio
- Impact on the economy

### Investment Portfolio

3<sup>rd</sup> Quarter Portfolio \$46,055,146 7% on demand Return 9/30 1.98%



#### Portfolio Performance



#### Line of Credit



# Debt Outstanding











### Outlook

- US trade war with China = US slowdown
- Global expansion could continue with consumers, central banks an d tariffs lifted
- Election Year volatility
- Locally transportation ballot concerns

Topic of the Quarter

# Moody's Ratings

# City of Camas

2020 Property Tax Levies 3 property tax levies

#### City of Camas General Levy

Senior Tax Levy

#### City of Camas EMS Levy

Voted Tax Levy – 5 years remaining.

#### City of Camas Voted Debt Levy

 Debt Service Levy for Library Bonds expires in 2020

#### Cit