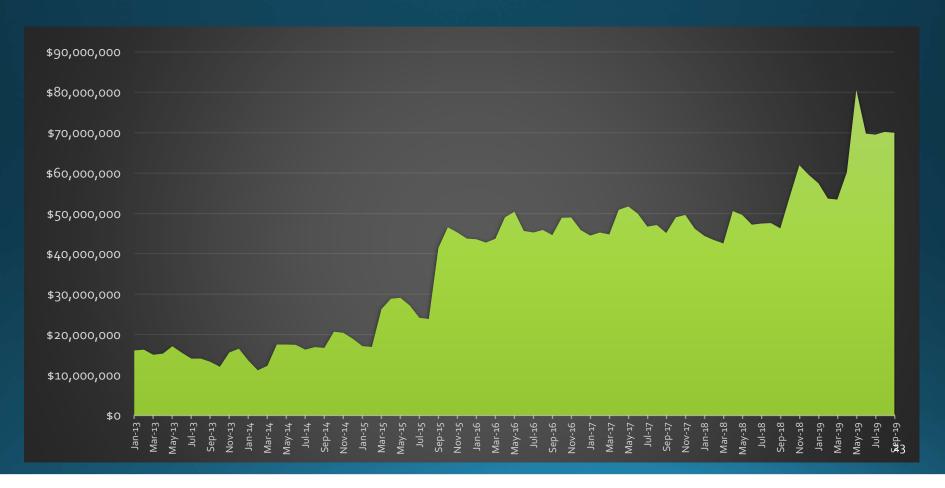

ore Park & Trails                     | 2%  |
| NW Brady                                      | 9%  |
| • Larkspur                                    | 90% |
| <ul> <li>Downtown Trails</li> </ul>           | 4%  |
| • NE 3 <sup>rd</sup> Ave. Bridge Retrofit     | 37% |
| Lake and Everett Intersection                 | 24% |

#### **Utility Projects**

| • Well 17                      | 7%  |
|--------------------------------|-----|
| Reservoir                      | 2%  |
| • Lacamas Creek Pump Station   | 23% |
| Water Meter Replacement        | 86% |
| Crown Rd Booster St            | 78% |
| • Lower Prune Hill Booster St. | 0%  |
| • 343 Zone Supply Transmission | 0%  |
| • Well 614 Transmission        | 6%  |
| • Parker's Landing&WWTP Well   | 1%  |

# Cash and Cash Equivalent Assets



## Investment Portfolio Balance



# Fund Composition of Investment Portfolio





#### Interest Rates

- Impact on the Investment Portfolio
- Impact on the economy

### Investment Portfolio

3<sup>rd</sup> Quarter Portfolio \$46,055,146 7% on demand Return 9/30 1.98%



#### Portfolio Performance



#### Line of Credit



# Debt Outstanding











### Outlook

- US trade war with China = US slowdown
- Global expansion could continue with consumers, central banks an d tariffs lifted
- Election Year volatility
- Locally transportation ballot concerns

Topic of the Quarter

# Moody's Ratings

# City of Camas

2020 Property Tax Levies 3 property tax levies

#### City of Camas General Levy

Senior Tax Levy

#### City of Camas EMS Levy

Voted Tax Levy – 5 years remaining.

#### City of Ca