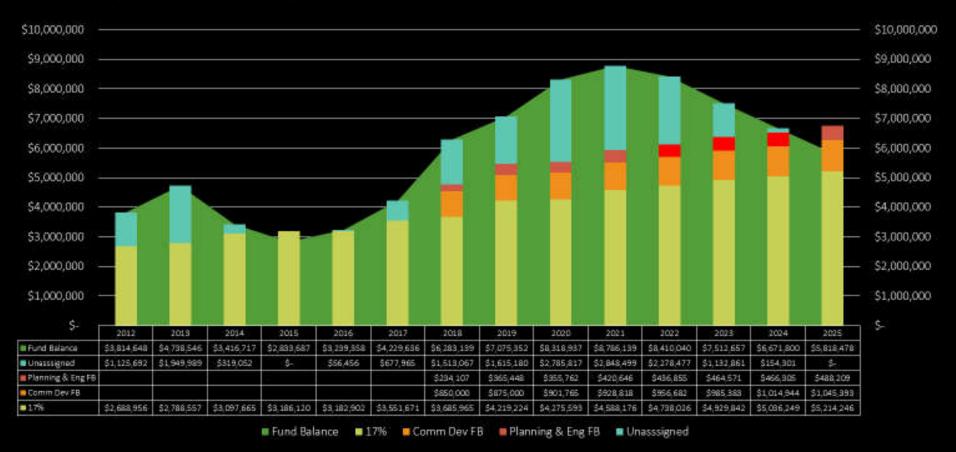

riffs lifted
- Election Year volatility
- Locally transportation ballot concerns

Topic of the Quarter

# Moody's Ratings

# City of Camas

2020 Property Tax Levies 3 property tax levies

#### City of Camas General Levy

Senior Tax Levy

#### City of Camas EMS Levy

Voted Tax Levy – 5 years remaining.

#### City of Camas Voted Debt Levy

 Debt Service Levy for Library Bonds expires in 2020

#### City of Camas Levy

2019's Levy \$12,467,851
 Lawful Increase of 1% \$ 124,678
 New Construction \$ 439,427
 Annexations \$ 0

Total Levy \$13,031,956

Estimated Levy Rate \$2.53/\$1,000 reduced from \$2.67 in 2019

Estimated Impact on Taxpayer decrease of \$27

# General Fund Revenues vs. Expenditures with 1%



# General Fund Revenues vs. Expenditures without 1%



### **Fund Balance Forecast**



#### Impact of 1% on average homeowner



#### City of Camas EMS Levy

Voted Levy \$2,144,972

Lawful Increase of 1% \$ 21,449

New Construction/Annex \$ 75,597

**Total Levy** \$2,241,972

Estimated Levy Rate \$0.45/\$1,000 decrease of \$0.01

Estimated Impact on Taxpayer: increase of \$2.22

#### City of Camas Voted Debt Levy

Debt Service Rate \$625,311

Total Levy \$610,000

Estimated Levy Rate \$0.12/\$1,000

Estimated Impact on Taxpayer decrease of \$3

Total City
Tax Levy
Estimate for
2020

| City of Camas General Levy | \$2.53         |
|----------------------------|----------------|
| City of Camas EMS Levy     | \$0.45         |
| City of Camas Voted Levy   | \$0.12         |
| Total Estimated Camas Levy | \$3.10/\$1,000 |
| without 1%                 | \$3.08/\$1,000 |
| 2019