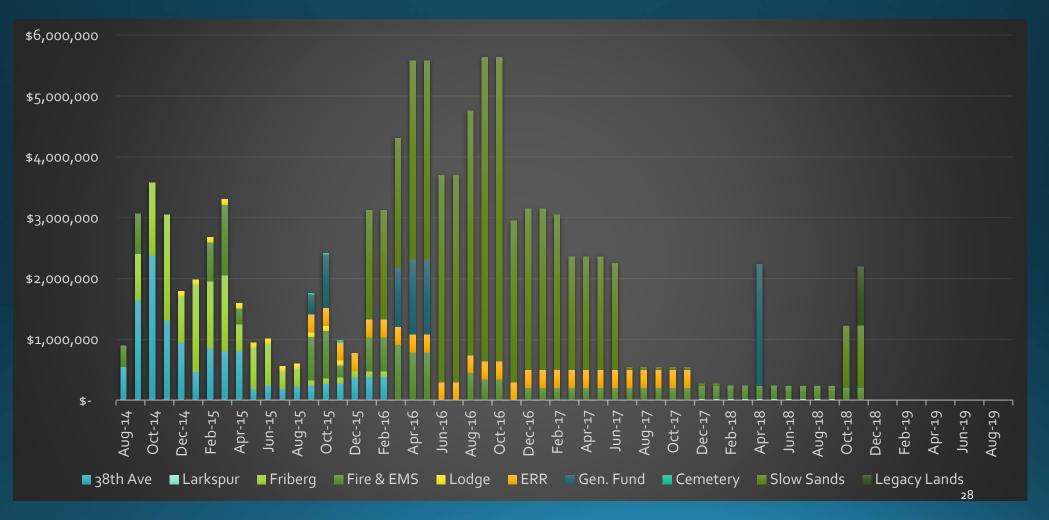

#### **Utility Projects**

| • Well 17                      | 7%  |
|--------------------------------|-----|
| Reservoir                      | 2%  |
| • Lacamas Creek Pump Station   | 23% |
| Water Meter Replacement        | 86% |
| Crown Rd Booster St            | 78% |
| • Lower Prune Hill Booster St. | 0%  |
| • 343 Zone Supply Transmission | 0%  |
| • Well 614 Transmission        | 6%  |
| • Parker's Landing&WWTP Well   | 1%  |

# Cash and Cash Equivalent Assets



## Investment Portfolio Balance



# Fund Composition of Investment Portfolio





#### Interest Rates

- Impact on the Investment Portfolio
- Impact on the economy

### Investment Portfolio

3<sup>rd</sup> Quarter Portfolio \$46,055,146 7% on demand Return 9/30 1.98%



#### Portfolio Performance



#### Line of Credit



# Debt Outstanding











### Outlook

- US trade war with China = US slowdown
- Global expansion could continue with consumers, central banks an d tariffs lifted
- Election Year volatility
- Locally transportation ballot concerns

Topic of the Quarter

# Moody's Ratings

# City of Camas

2020 Property Tax Levies 3 property tax levies

#### City of Camas General Levy

Senior Tax Levy

#### City of Camas EMS Levy

Voted Tax Levy – 5 years remaining.

#### City of Camas Voted Debt Levy

 Debt Service Levy for Library Bonds expires in 2020

#### City of Camas Levy

2019's Levy \$12,467,851
 Lawful Increase of 1% \$ 124,678
 New Construction \$ 439,427
 Annexations \$ 0

Total Levy \$13,031,956

Estimated Levy Rate \$2.53/\$1,000 reduced from \$2.67 in 2019

Estimated Impact on Taxpayer