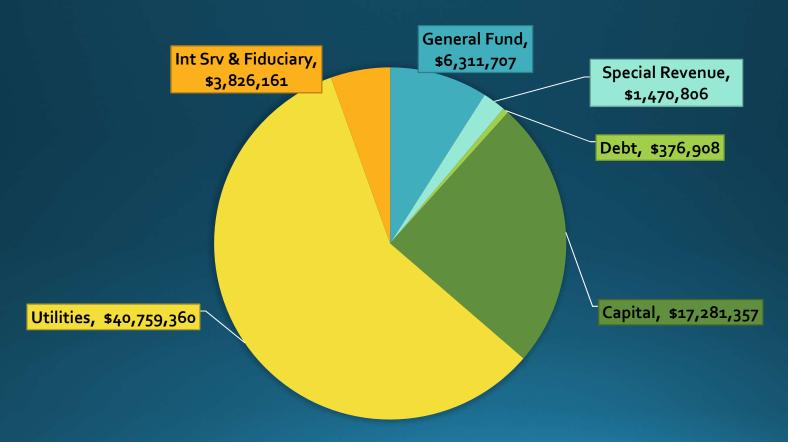

| 9%  |
| • Larkspur                                    | 90% |
| <ul> <li>Downtown Trails</li> </ul>           | 4%  |
| • NE 3 <sup>rd</sup> Ave. Bridge Retrofit     | 37% |
| Lake and Everett Intersection                 | 24% |

#### **Utility Projects**

| • Well 17                      | 7%  |
|--------------------------------|-----|
| Reservoir                      | 2%  |
| • Lacamas Creek Pump Station   | 23% |
| Water Meter Replacement        | 86% |
| Crown Rd Booster St            | 78% |
| • Lower Prune Hill Booster St. | 0%  |
| • 343 Zone Supply Transmission | 0%  |
| • Well 614 Transmission        | 6%  |
| • Parker's Landing&WWTP Well   | 1%  |

# Cash and Cash Equivalent Assets



## Investment Portfolio Balance



# Fund Composition of Investment Portfolio





#### Interest Rates

- Impact on the Investment Portfolio
- Impact on the economy

### Investment Portfolio

3<sup>rd</sup> Quarter Portfolio \$46,055,146 7% on demand Return 9/30 1.98%



#### Portfolio Performance



#### Line of Credit



# Debt Outstanding











### Outlook

- US trade war with China = US slowdown
- Global expansion could continue with consumers, central banks an d tariffs lifted
- Election Year volatility
- Locally transportation ballot concerns

Topic of the Quarter

# Moody's Ratings

# City of Camas

2020 Property Tax Levies 3 property tax levies

#### City of Camas General Levy

Senior Tax Levy

#### City of Camas EMS Levy

Voted Tax Levy – 5 years remaining.

#### City of Camas Voted Debt Levy

 Debt Service Levy for Library Bonds expires in 2020

#### C