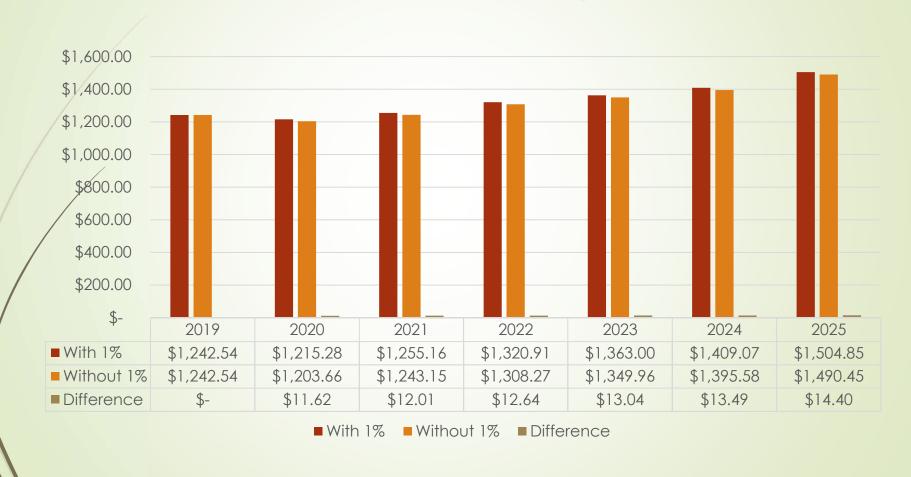

Locally transportation ballot concerns

Topic of the Quarter

# Moody's Ratings

# City of Camas

2020 Property Tax Levies 3 property tax levies

#### City of Camas General Levy

Senior Tax Levy

#### City of Camas EMS Levy

Voted Tax Levy – 5 years remaining.

#### City of Camas Voted Debt Levy

 Debt Service Levy for Library Bonds expires in 2020

#### City of Camas Levy

2019's Levy \$12,467,851
 Lawful Increase of 1% \$ 124,678
 New Construction \$ 439,427
 Annexations \$ 0

Total Levy \$13,031,956

Estimated Levy Rate \$2.53/\$1,000 reduced from \$2.67 in 2019

Estimated Impact on Taxpayer decrease of \$27

# General Fund Revenues vs. Expenditures with 1%



# General Fund Revenues vs. Expenditures without 1%



### **Fund Balance Forecast**



#### Impact of 1% on average homeowner



#### City of Camas EMS Levy

Voted Levy \$2,144,972

Lawful Increase of 1% \$ 21,449

New Construction/Annex \$ 75,597

**Total Levy** \$2,241,972

Estimated Levy Rate \$0.45/\$1,000 decrease of \$0.01

Estimated Impact on Taxpayer: increase of \$2.22

#### City of Camas Voted Debt Levy

Debt Service Rate \$625,311

Total Levy \$610,000

Estimated Levy Rate \$0.12/\$1,000

Estimated Impact on Taxpayer decrease of \$3

Total City
Tax Levy
Estimate for
2020

| City of Camas General Levy | \$2.53         |
|----------------------------|----------------|
| City of Camas EMS Levy     | \$0.45         |
| City of Camas Voted Levy   | \$0.12         |
| Total Estimated Camas Levy | \$3.10/\$1,000 |
| without 1%                 | \$3.08/\$1,000 |
| 2019 Levy                  | \$3.26/\$1,000 |