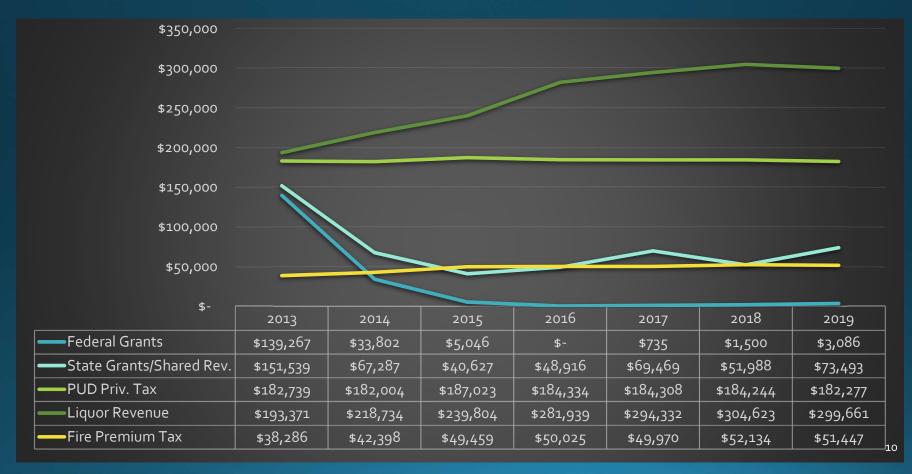

| \$2,356,789                               | \$4,379,006                               | \$6,311,706                               |
| Overall Cash and Investments for<br>All Funds | \$45,733,961<br>Includes<br>Bond<br>Proceeds | \$45,215,198<br>Includes Bond<br>Proceeds | \$46,338,377<br>Includes Bond<br>Proceeds | \$69,995,036<br>Includes Bond<br>Proceeds |
|                                               | 4                                            |                                           |                                           |                                           |

## General Fund Revenues



■ 1st Qtr ■ Qtr 2 ■ Qtr 3 ■ Budget



## **Property Tax Collections**

## Sales and Use Tax



## Real Estate Excise Tax





## Building Permits

## Intergovernmental



## **Charges for Services**



## **Fines and Forfeitures**



| \$-             | 2010              | 2011              | 2012     | 2013              | 2014              | 2015     | 2016              | 2017              | 2018              | 2019              | ] ≯- |
|-----------------|-------------------|-------------------|----------|-------------------|-------------------|----------|-------------------|-------------------|-------------------|-------------------|------|
| Other Traffic   | \$12,601          | \$14,428          | \$17,948 | \$20,609          | \$20,874          | \$19,800 | \$15,362          | \$19 <b>,</b> 822 | \$19 <b>,</b> 107 | \$17 <b>,</b> 161 |      |
| Non-Traffic     | \$17,294          | \$16,906          | \$17,956 | \$16,294          | \$13,327