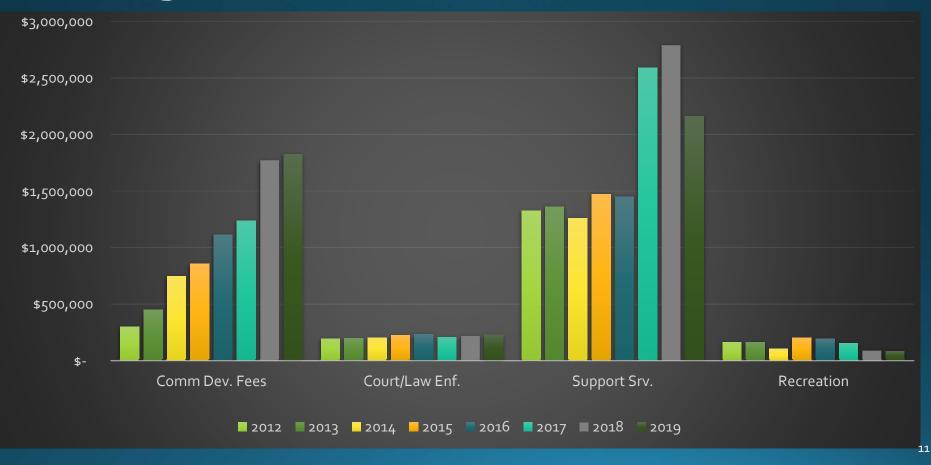

| \$4,379,006                               | \$6,311,706                               |
| Overall Cash and Investments for<br>All Funds | \$45,733,961<br>Includes<br>Bond<br>Proceeds | \$45,215,198<br>Includes Bond<br>Proceeds | \$46,338,377<br>Includes Bond<br>Proceeds | \$69,995,036<br>Includes Bond<br>Proceeds |
|                                               | 4                                            |                                           |                                           |                                           |

## General Fund Revenues



■ 1st Qtr ■ Qtr 2 ■ Qtr 3 ■ Budget



## **Property Tax Collections**

## Sales and Use Tax



## Real Estate Excise Tax





## Building Permits

## Intergovernmental



## **Charges for Services**



## **Fines and Forfeitures**



| \$-             | 2010              | 2011              | 2012     | 2013              | 2014              | 2015     | 2016              | 2017              | 2018              | 2019              | ] ≯- |
|-----------------|-------------------|-------------------|----------|-------------------|-------------------|----------|-------------------|-------------------|-------------------|-------------------|------|
| Other Traffic   | \$12,601          | \$14,428          | \$17,948 | \$20,609          | \$20,874          | \$19,800 | \$15,362          | \$19 <b>,</b> 822 | \$19 <b>,</b> 107 | \$17 <b>,</b> 161 |      |
| Non-Traffic     | \$17,294          | \$16,906          | \$17,956 | \$16,294          | \$13,327          | \$13,799 | \$8,147