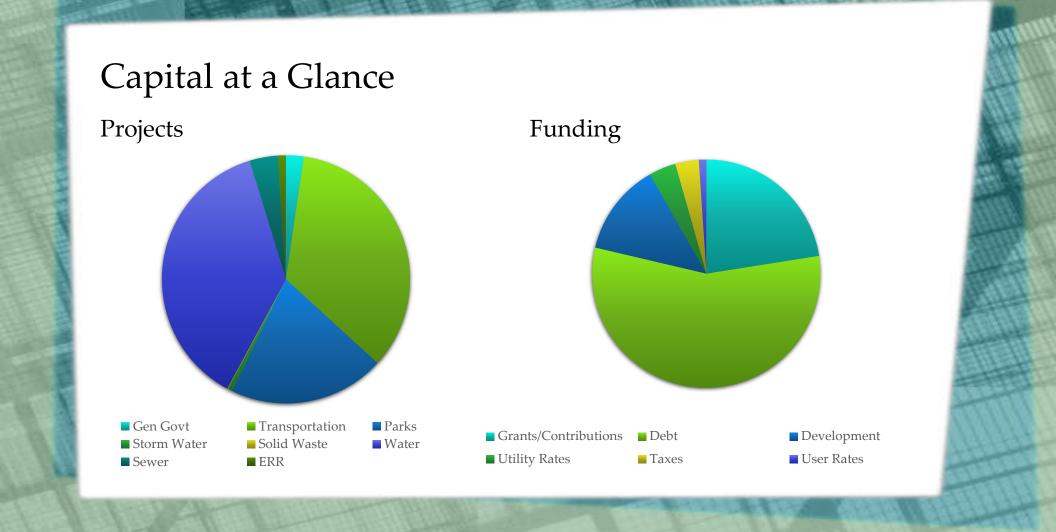

N. 2020 Recommended Capital Budget Presenter: Cathy Huber Nickerson, Finance Director

> <u>2020 Recommended Capital Budget Presentation</u> <u>Capital Projects Program - 2020 Proposed Budget</u>

O. City Administrator Miscellaneous Updates and Scheduling Details: This is a placeholder for miscellaneous or scheduling items. Presenter: Pete Capell, City Administrator