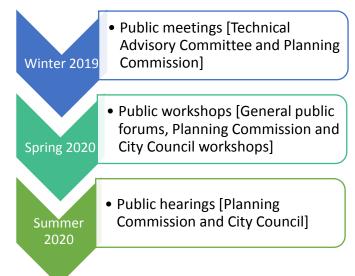

#### **PROJECT TIMELINE**:

The proposed timeline of the periodic review will begin this winter with initial meetings being held with a Shoreline Technical Advisory Committee. Intermediate drafts will be reviewed and discussed at a series of public workshops throughout the spring, and a final package of proposed amendments will be brought forward for public hearings at the end of the summer of 2020.