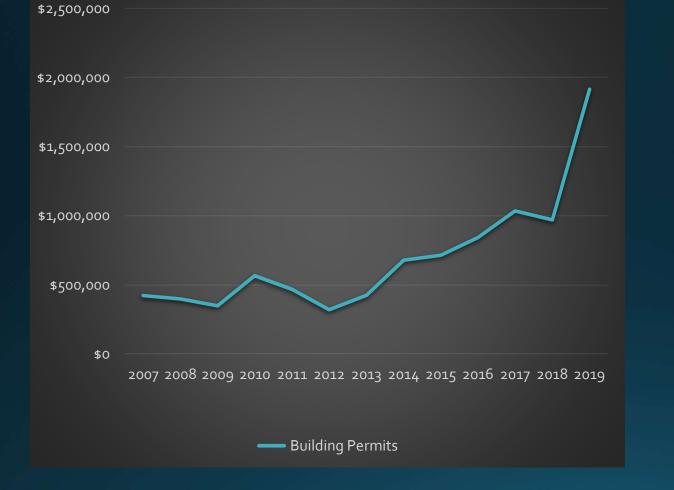

| \$935,730                                    | \$2,356,789                               | \$4,379,006                               | \$6,311,706                               |
| Overall Cash and Investments for<br>All Funds | \$45,733,961<br>Includes<br>Bond<br>Proceeds | \$45,215,198<br>Includes Bond<br>Proceeds | \$46,338,377<br>Includes Bond<br>Proceeds | \$69,995,036<br>Includes Bond<br>Proceeds |
|                                               | 4                                            |                                           |                                           |                                           |

## General Fund Revenues



■ 1st Qtr ■ Qtr 2 ■ Qtr 3 ■ Budget



## **Property Tax Collections**

## Sales and Use Tax



## Real Estate Excise Tax





## Building Permits

## Intergovernmental



## **Charges for Services**



## **Fines and Forfeitures**



| \$-             | 2010              | 2011              | 2012     | 2013              | 2014              | 2015     | 2016              | 2017              | 2018              | 2019              | ] ≯- |
|-----------------|-------------------|-------------------|----------|-------------------|-------------------|----------|-------------------|-------------------|-------------------|-------------------|------|
| Other Traffic   | \$12,601          | \$14,428          | \$17,948 | \$20,609          | \$20,874          | \$19,800 | \$15,362          | \$19 <b>,</b> 822 | \$19 <b>,</b> 107 | \$17 <b>,</b> 161 |      |
| Non-Traffic     | \$17,294          | \$16,906          | \$1