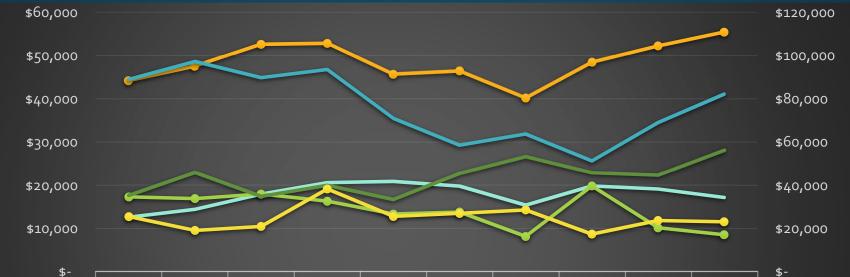

,006                               | \$6,311,706                               |
| Overall Cash and Investments for<br>All Funds | \$45,733,961<br>Includes<br>Bond<br>Proceeds | \$45,215,198<br>Includes Bond<br>Proceeds | \$46,338,377<br>Includes Bond<br>Proceeds | \$69,995,036<br>Includes Bond<br>Proceeds |
|                                               | 4                                            |                                           |                                           |                                           |

## General Fund Revenues



■ 1st Qtr ■ Qtr 2 ■ Qtr 3 ■ Budget



## **Property Tax Collections**

## Sales and Use Tax



## Real Estate Excise Tax





## Building Permits

## Intergovernmental



## **Charges for Services**



## **Fines and Forfeitures**



| \$-             | 2010              | 2011              | 2012     | 2013              | 2014              | 2015     | 2016              | 2017              | 2018              | 2019              | ] ≯- |
|-----------------|-------------------|-------------------|----------|-------------------|-------------------|----------|-------------------|-------------------|-------------------|-------------------|------|
| Other Traffic   | \$12,601          | \$14,428          | \$17,948 | \$20,609          | \$20,874          | \$19,800 | \$15,362          | \$19 <b>,</b> 822 | \$19 <b>,</b> 107 | \$17 <b>,</b> 161 |      |
| Non-Traffic     | \$17,294          | \$16,906          | \$17,956 | \$16,294          | \$13,327          | \$13,799 | \$8,147           | \$19 <b>,</b> 822 | \$10,142